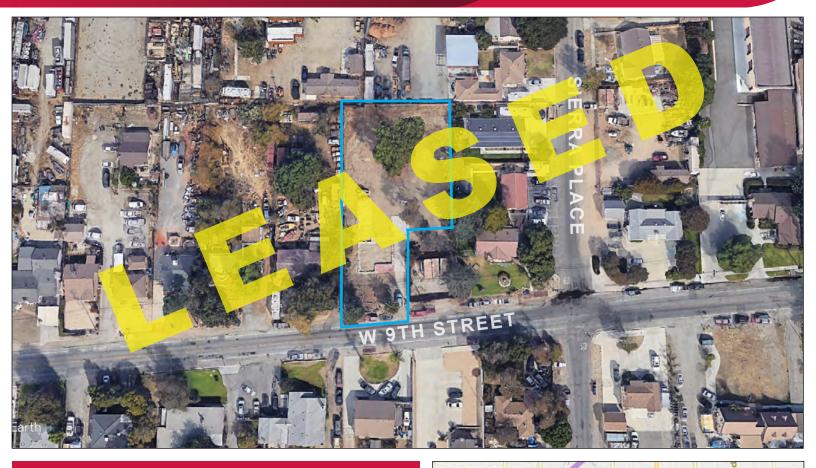

## LAND FOR LEASE 1739 WEST 9TH STREET | UPLAND, CA 91786

## PROPERTY FEATURES

| AVAILABLE: | ±25,550 SF (±0.59 Acres) of Land |
|------------|----------------------------------|
|------------|----------------------------------|

- **ASKING RATE:** \$0.39/SF Gross (\$9,964.50/Mo)
- ZONING: B/R-MU
- Truck Parking Possible
- Fenced Yard with Aggregate
- Water/Power Possible
- Close to 10 and 210 Freeways