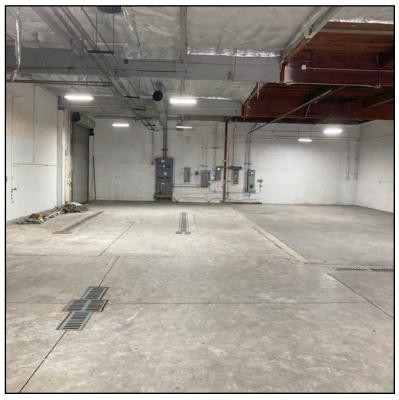

## PROPERTY FEATURES

AVAILABLE: ±5,500 SF Industrial Warehouse

RATE: \$1.50 / SF Gross

**ZONING:** IG

APN#: 7429-021-039

- · Vacant and Ready For Occupancy
- Former Food Facility
- Warehouse Floor Drains
- One (1) Ground Level Doors
- Fenced / Paved Yard
- Licensed Cannabis Use Possible at Higher Lease Rate
- Close Proximity to Freeways and Ports