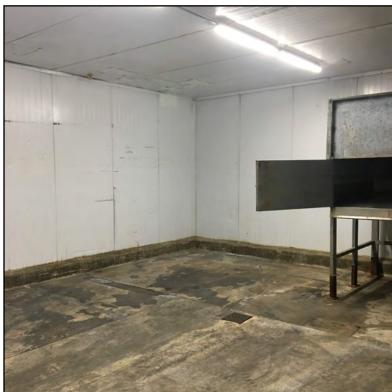

## PROPERTY FEATURES

AVAILABLE: ±5,500 SF Industrial Warehouse

RATE: \$1.50 / SF Gross

**ZONING:** IG

APN#: 7429-021-039

- · Vacant and Ready For Occupancy
- Former Food Facility
- Warehouse Floor Drains
- One (1) Ground Level Doors
- Fenced / Paved Yard
- Licensed Cannabis Use Possible at Higher Lease Rate
- Close Proximity to Freeways and Ports