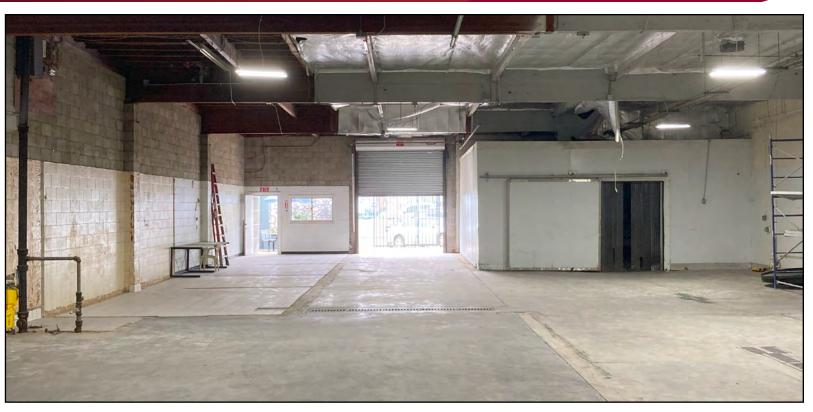

## PROPERTY FEATURES

AVAILABLE: ±5,500 SF Industrial Warehouse

RATE: \$1.50 / SF Gross

**ZONING:** IG

APN#: 7429-021-039

- · Vacant and Ready For Occupancy
- Former Food Facility
- Warehouse Floor Drains
- One (1) Ground Level Doors
- Fenced / Paved Yard
- Licensed Cannabis Use Possible at Higher Lease Rate
- Close Proximity to Freeways and Ports