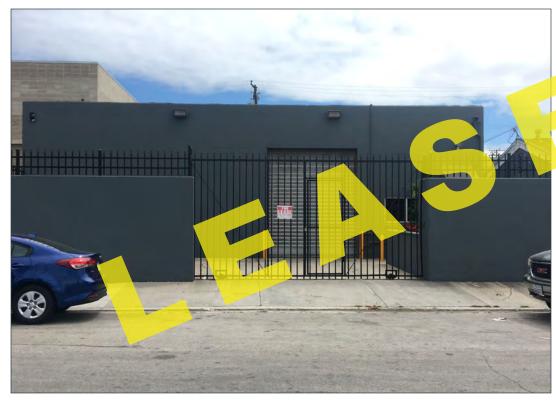

## INDUSTRIAL FOR LEASE

2148 W 16TH STREET | LONG BEACH, CA 90813

## PROPERTY FEATURES

AVAILABLE: ±5,500 SF Industrial Warehouse

RATE: \$1.50 / SF Gross

**ZONING:** IG

APN#: 7429-021-039

- · Vacant and Ready For Occupancy
- Former Food Facility
- Warehouse Floor Drains
- One (1) Ground Level Doors
- Fenced / Paved Yard
- Licensed Cannabis Use Possible at Higher Lease Rate
- Close Proximity to Freeways and Ports