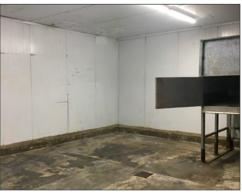

## PROPERTY FEATURES

AVAILABLE: ±5,500 SF Industrial Warehouse

RATE: \$1.50 / SF Gross

**ZONING:** IG

APN#: 7429-021-039

- · Vacant and Ready For Occupancy
- Former Food Facility
- Warehouse Floor Drains
- One (1) Ground Level Doors
- Fenced / Paved Yard
- Licensed Cannabis Use Possible at Higher Lease Rate
- Close Proximity to Freeways and Ports