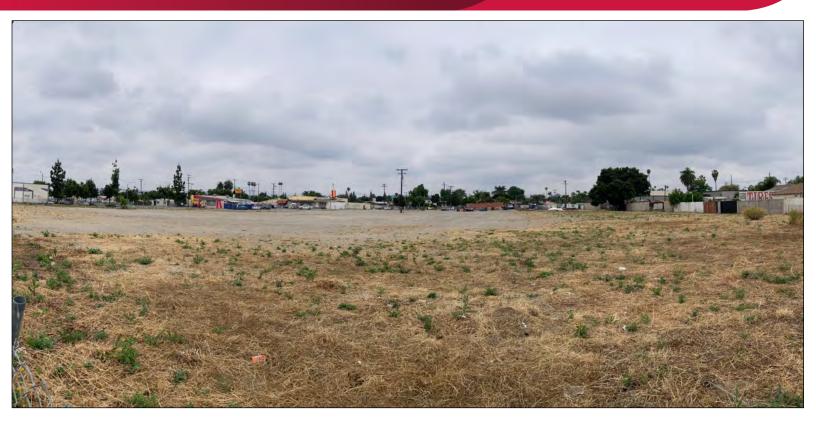

## PROPERTY FEATURES

**AVAILABLE:** ±36,638 SF of Land

**ASKING RATE:** \$0.32 / SF Gross

(\$11,724 / Month Gross)

TERM: 2 Years

**ZONING**: M1

- Light Industrial Uses
- · Block Wall to be Built
- · Fenced Yard
- Close to 10, 71 and 60 Freeways