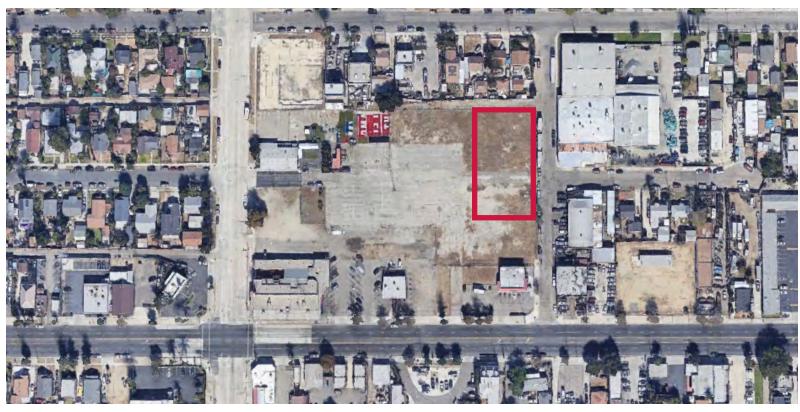

## **LAND** FOR LEASE

353 LA MESA STREET, POMONA, CA 91766

## PROPERTY FEATURES

**AVAILABLE:** ±36,638 SF of Land

**ASKING RATE:** \$0.32 / SF Gross

(\$11,724 / Month Gross)

TERM: 2 Years

**ZONING**: M1

- Light Industrial Uses
- · Block Wall to be Built
- · Fenced Yard
- Close to 10, 71 and 60 Freeways