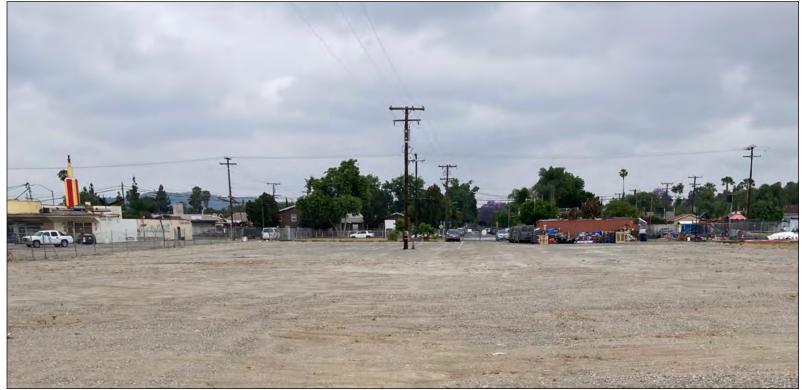

## PROPERTY FEATURES

**AVAILABLE:** ±36,638 SF of Land

**ASKING RATE:** \$0.32 / SF Gross

(\$11,724 / Month Gross)

TERM: 2 Years

**ZONING**: M1

- Light Industrial Uses
- · Block Wall to be Built
- · Fenced Yard
- Close to 10, 71 and 60 Freeways