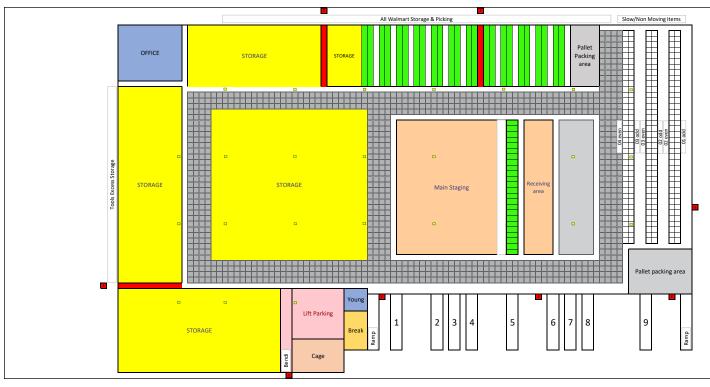

## PROPERTY FEATURES

AVAILABLE: ±40,000 SF Unit

**ASKING RATE:** \$1.00 / SF Gross

**TERM:** 1 Year, Month to Month Thereafter

- ESFR Sprinkler System
- 1-2 Docks Shared
- Office & Bathrooms Possible
- Dead Storage
- High Functioning Property
- Great Strategic Location
- Minutes to 10 and 15 Freeways