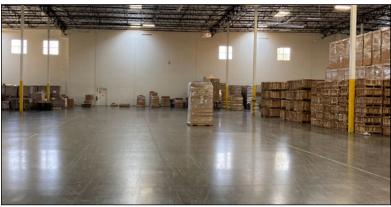

## PROPERTY FEATURES

AVAILABLE: ±40,000 SF Unit

**ASKING RATE:** \$1.00 / SF Gross

**TERM:** 1 Year, Month to Month Thereafter

- ESFR Sprinkler System
- 1-2 Docks Shared
- Office & Bathrooms Possible
- Dead Storage
- High Functioning Property
- Great Strategic Location
- Minutes to 10 and 15 Freeways