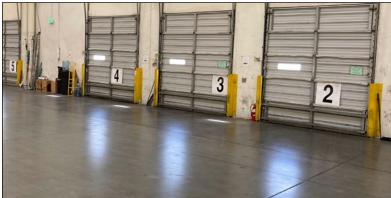

## PROPERTY FEATURES

AVAILABLE: ±40,000 SF Unit

**ASKING RATE:** \$1.00 / SF Gross

**TERM:** 1 Year, Month to Month Thereafter

- ESFR Sprinkler System
- 1-2 Docks Shared
- Office & Bathrooms Possible
- Dead Storage
- High Functioning Property
- Great Strategic Location
- Minutes to 10 and 15 Freeways