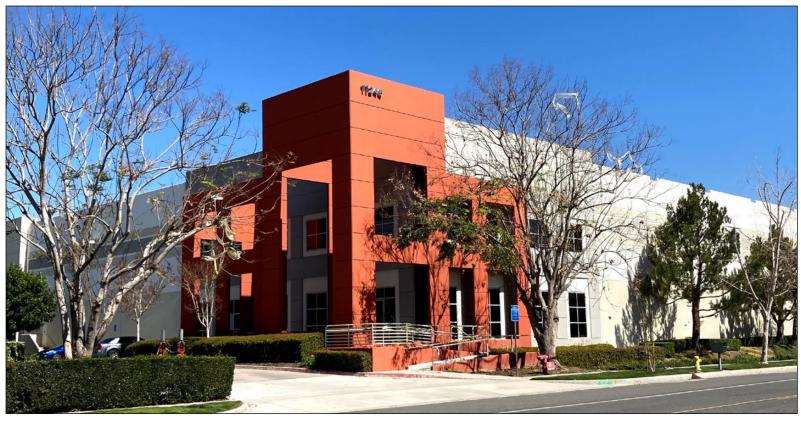

## **INDUSTRIAL** FOR SUBLEASE

11246 JERSEY BLVD, RANCHO CUCAMONGA, CA 91730





## PROPERTY FEATURES

AVAILABLE: ±40,000 SF Unit

**ASKING RATE:** \$1.00 / SF Gross

**TERM:** 1 Year, Month to Month Thereafter

- ESFR Sprinkler System
- 1-2 Docks Shared
- Office & Bathrooms Possible
- Dead Storage
- High Functioning Property
- Great Strategic Location
- Minutes to 10 and 15 Freeways



FOR MORE INFORMATION, PLEASE CONTACT:

YOUR LOCAL MARKET EXPERTS

Ron Mgrublian
Principal | DRE# 01902882

PH: 562.354.2537

E: rmgrublian@leelalb.com

Copyright © Lee & Associates. All rights reserved. No part of this work may be reproduced or distributed without written permission of the copyright owner. The information contained in this report was gathered by Lee & Associates from sources believed to be reliable. Lee & Associates, however, makes no representation concerning the acc