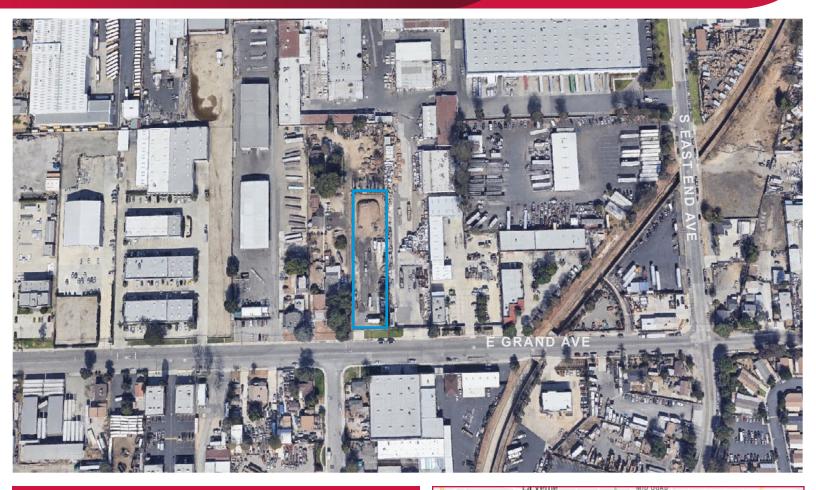

# LAND FOR LEASE 1465 EAST GRAND AVENUE | POMONA, CA 91766

### **PROPERTY FEATURES**

| AVAILABLE:   | ±41,464 SF of Land                   |
|--------------|--------------------------------------|
| ASKING RATE: | \$0.45 / SF Gross (\$18,658.80 / Mo) |
| ZONING:      | M2                                   |
| TERM:        | 3-5 Years                            |
|              |                                      |

- Block Wall
- Paved Yard
- Mobile Office
- Power and Water Available
- Close to 60, 71 and 10 Freeways