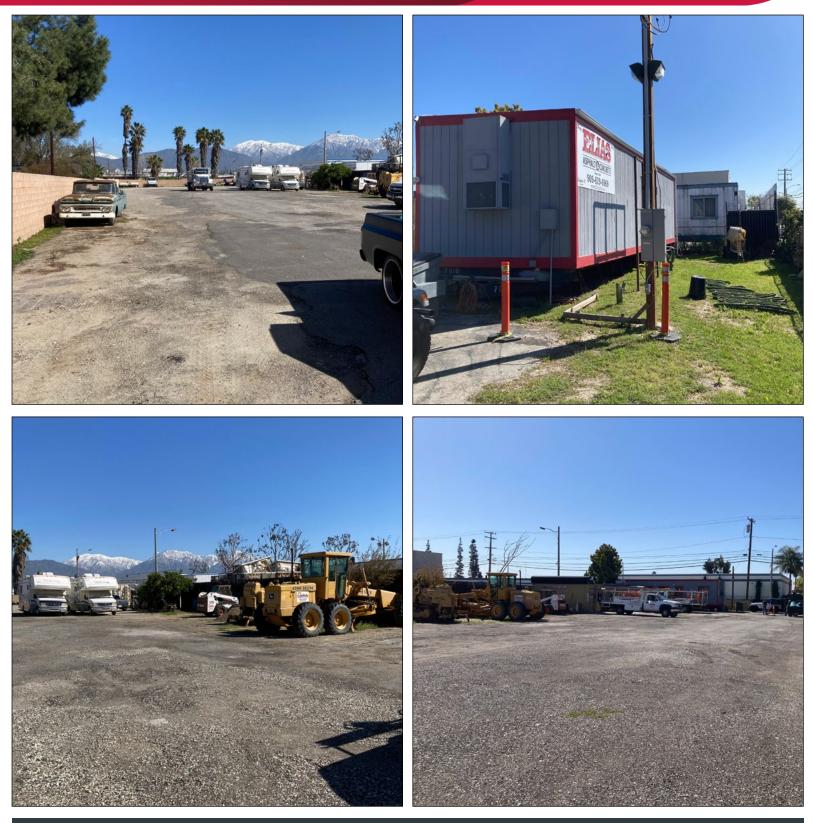

- Block Wall
- Paved Yard
- Mobile Office
- Power and Water Available
- Close to 60, 71 and 10 Freeways