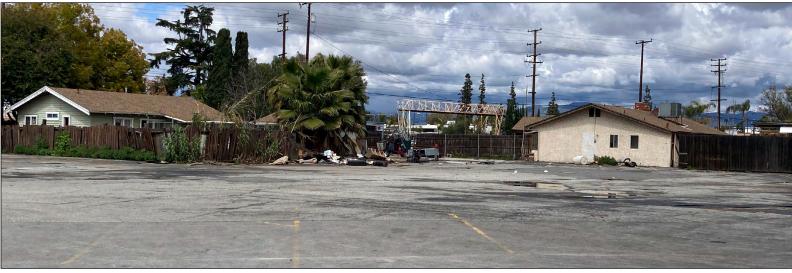

## **PROPERTY SUMMARY**

| AVAILABLE: | ±111,078 SF (±2.55 AC) |
|------------|------------------------|
|            | Paved Storage Land     |

PRICE: \$0.40 / SF Gross

**APN#:** 1013-011-02-0000, 1013-011-01-0000

ZONING:

Truck and Container Storage Possible

IC

- ±1,500 SF Building
- Fenced and Secured Yard
- Unincorporated San Bernardino County
- Close Proximity to 10, 71, and 60 Freeways