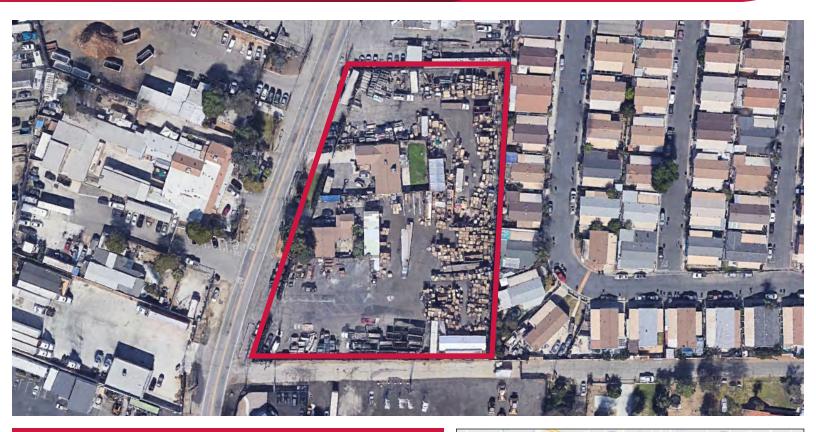

# LAND FOR LEASE 11455-11479 E END AVENUE, ONTARIO, CA 91710

## **PROPERTY SUMMARY**

| AVAILABLE: | ±111,078 SF (±2.55 AC) |
|------------|------------------------|
|            | Paved Storage Land     |

PRICE: \$0.40 / SF Gross

**APN#:** 1013-011-02-0000, 1013-011-01-0000

ZONING:

Truck and Container Storage Possible

IC

- ±1,500 SF Building
- Fenced and Secured Yard
- Unincorporated San Bernardino County
- Close Proximity to 10, 71, and 60 Freeways