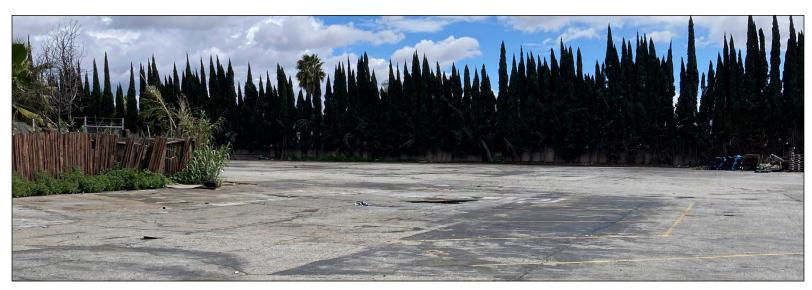

## **PROPERTY SUMMARY**

| AVAILABLE: | ±111,078 SF (±2.55 AC) |
|------------|------------------------|
|            | Paved Storage Land     |

PRICE: \$0.40 / SF Gross

**APN#:** 1013-011-02-0000, 1013-011-01-0000

ZONING:

Truck and Container Storage Possible

IC

- ±1,500 SF Building
- Fenced and Secured Yard
- Unincorporated San Bernardino County
- Close Proximity to 10, 71, and 60 Freeways