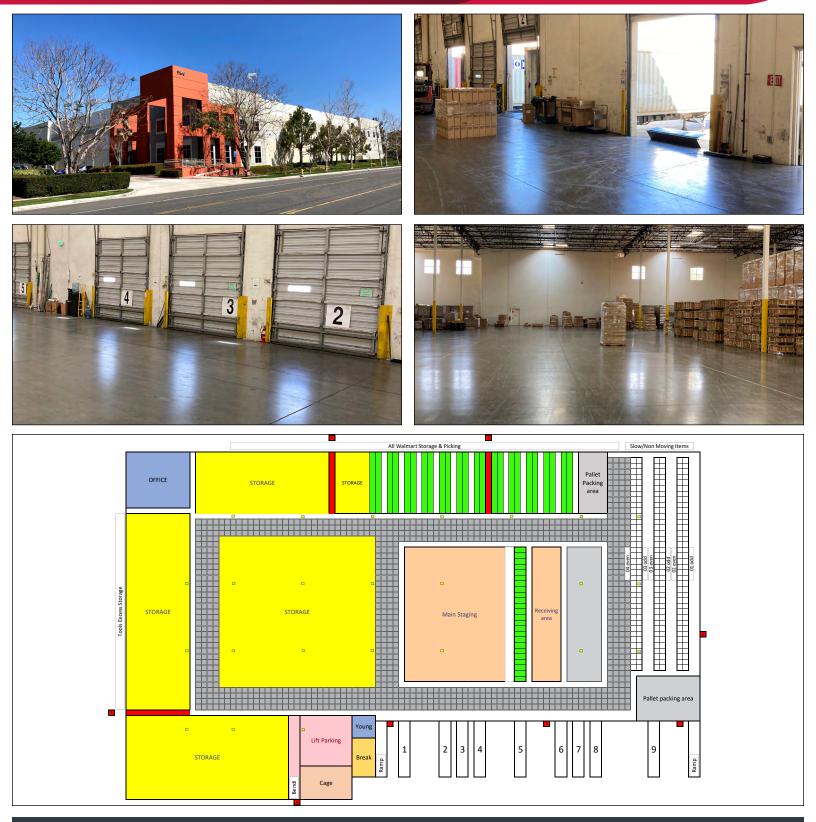

## PROPERTY FEATURES

- ASKING RATE: \$1.30 / SF Gross
- **TERM:** 1 Year, Month to Month Thereafter
- ESFR Sprinkler System
- 1-2 Docks Shared
- Office & Bathrooms Possible
- · Dead Storage Okay
- High Functioning Property
- Great Strategic Location
- Minutes to 10 and 15 Freway

# **INDUSTRIAL** FOR SUBLEASE 11246 JERSEY BLVD, RANCHO CUCAMONGA, CA 91730

FOR MORE INFORMATION, PLEASE CONTACT: