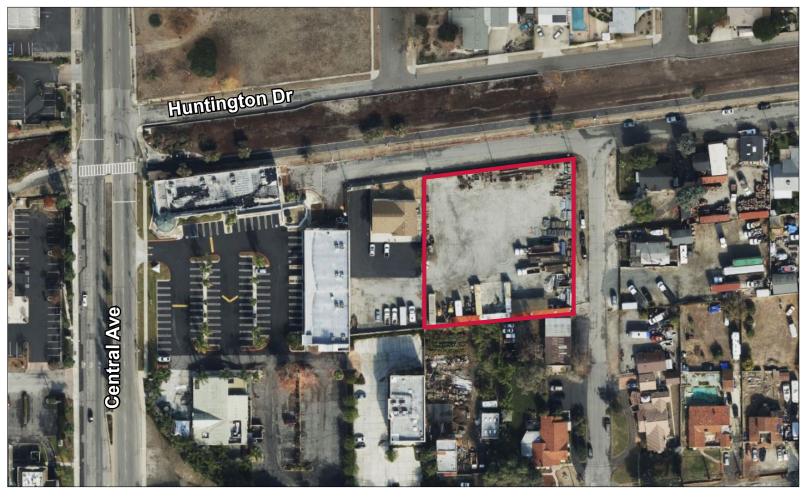

## **LAND** FOR LEASE

1910 HUNTINGTON DRIVE | UPLAND, CA 91768

#### PROPERTY FEATURES

**AVAILABLE:** ±39,600 SF of Land

**ASKING RATE:** \$0.45/SF Gross (\$17,820/Mo)

**ZONING:** B/R-MU

TERM: One (1) Year

- · Fenced yard
- Light Industrial uses
- · Water and power available
- Prior Tenant Parked Trucks
- Close to 10 and 210 Freeways