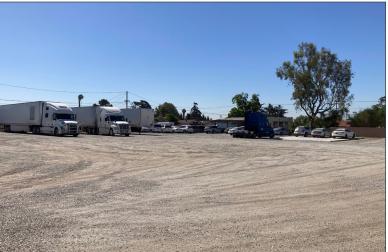

#### PROPERTY FEATURES

**AVAILABLE:** ±39,600 SF of Land

**ASKING RATE:** \$0.45/SF Gross (\$17,820/Mo)

**ZONING:** B/R-MU

TERM: One (1) Year

- · Fenced yard
- Light Industrial uses
- · Water and power available
- Prior Tenant Parked Trucks
- Close to 10 and 210 Freeways