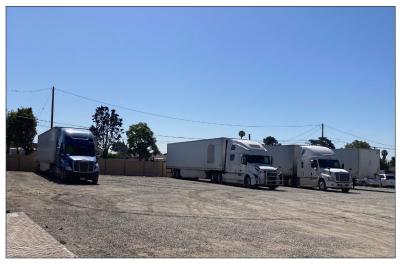

#### PROPERTY FEATURES

**AVAILABLE:** ±39,600 SF of Land

**ASKING RATE:** \$0.45/SF Gross (\$17,820/Mo)

**ZONING:** B/R-MU

TERM: One (1) Year

- · Fenced yard
- Light Industrial uses
- · Water and power available
- Prior Tenant Parked Trucks
- Close to 10 and 210 Freeways