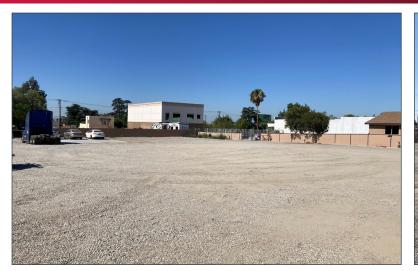

#### PROPERTY FEATURES

**AVAILABLE:** ±39,600 SF of Land

**ASKING RATE:** \$0.45/SF Gross (\$17,820/Mo)

**ZONING:** B/R-MU

TERM: One (1) Year

- · Fenced yard
- Light Industrial uses
- · Water and power available
- Prior Tenant Parked Trucks
- Close to 10 and 210 Freeways