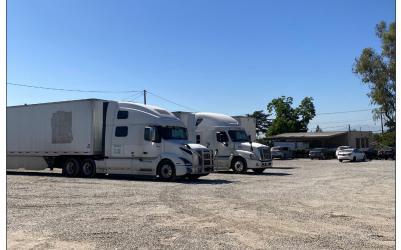

#### PROPERTY FEATURES

**AVAILABLE:** ±39,600 SF of Land

**ASKING RATE:** \$0.45/SF Gross (\$17,820/Mo)

**ZONING:** B/R-MU

TERM: One (1) Year

- · Fenced yard
- Light Industrial uses
- · Water and power available
- Prior Tenant Parked Trucks
- Close to 10 and 210 Freeways