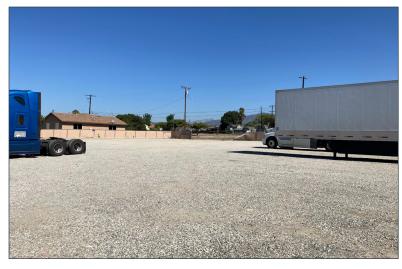

#### PROPERTY FEATURES

**AVAILABLE:** ±39,600 SF of Land

**ASKING RATE:** \$0.45/SF Gross (\$17,820/Mo)

**ZONING:** B/R-MU

TERM: One (1) Year

- · Fenced yard
- Light Industrial uses
- · Water and power available
- Prior Tenant Parked Trucks
- Close to 10 and 210 Freeways