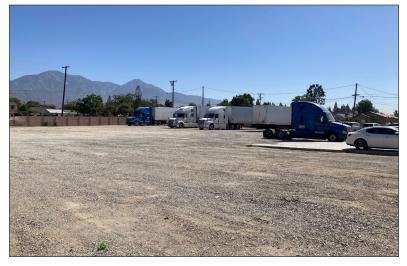

#### PROPERTY FEATURES

**AVAILABLE:** ±39,600 SF of Land

**ASKING RATE:** \$0.45/SF Gross (\$17,820/Mo)

**ZONING:** B/R-MU

TERM: One (1) Year

- · Fenced yard
- Light Industrial uses
- · Water and power available
- Prior Tenant Parked Trucks
- Close to 10 and 210 Freeways