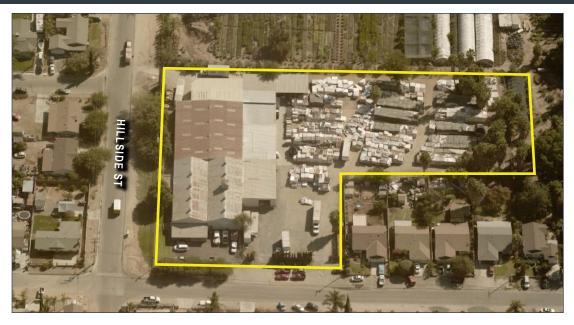

## **Property** Highlights

**AVAILABLE:** ±2.59 Acres Available

**ZONED:** R-1-20000

**APN#:** 9 Parcels - 277-090-001; 002; 003; 005;

006; 024; 025; 026; 027

- Residential Redevelopment Opportunity
- Exceptional Corona School District
- Area With A Predominance of Affluent Households and Strong Demographics
- Property Currently Has ±20,000 SF Industrial Building With ±1,300 SF of Office and Bonus ±6,700 SF Covered Storage Space
- Tour By Appointment Only Do Not Disturb Tenant