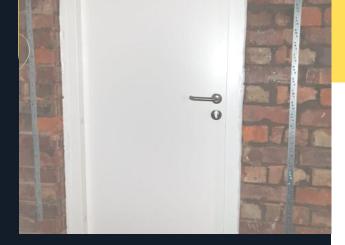

## About Personnel Doors

## **Personnel Doors**

UK Doors & Shutters supply and install personnel doors to offer employees access to and from your commercial building.

- Designed to facilitate employee areas.
- Improved insultation due to steel exterior.
- Manufactured from durable materials.
- Highly-resilient and long-lasting.