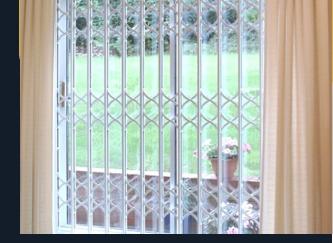

# **About Security Grilles**

## **Security Grilles**

Security Grilles are mainly used for the front of shops for fantastic intruder protection but are also commonly used on student flats and other ground-floor properties.

- Amazing security features.
- High quality components.
- Stacking options available
- Range of colour options.

# Further **Information**

UK Doors & Shutters work with a number of industry-leading suppliers to install the latest retractable door and window security grilles.

Security Grilles provide an unobtrusive, attractive, and easy-to-use security feature that helps to give business owners the ultimate peace of mind.