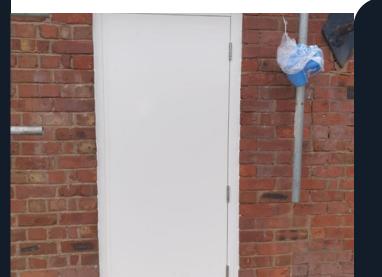

## About Personnel Doors

## **Personnel Doors**

UK Doors & Shutters supply and install personnel doors to offer employees access to and from your commercial building.

- Designed to facilitate employee areas.
- Improved insultation due to steel exterior.
- Manufactured from durable materials.
- Highly-resilient and long-lasting.