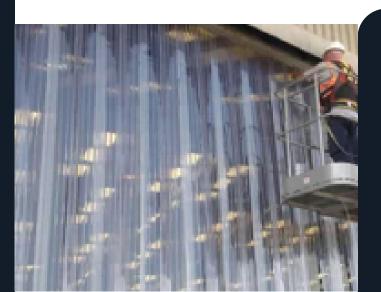

#### **Strip Curtain Repairs**

Regardless of the damage sustained to your PVC strip curtains, we can rectify any type of damage and restore the curtains back to their original condition.