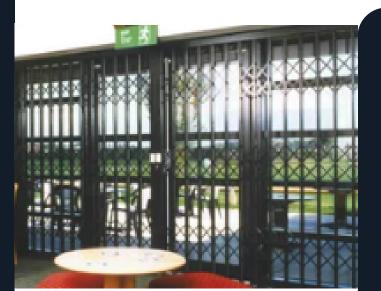

# **About Security Grilles**

## **Security Grilles**

Security Grilles are mainly used for the front of shops for fantastic intruder protection but are also commonly used on student flats and other ground-floor properties.

- Amazing security features.
- High quality components.
- Stacking options available
- Range of colour options.

# Further **Information**

UK Doors & Shutters work with a number of industry-leading suppliers to install the latest retractable door and window security grilles.

Security Grilles provide an unobtrusive, attractive, and easy-to-use security feature that helps to give business owners the ultimate peace of mind.