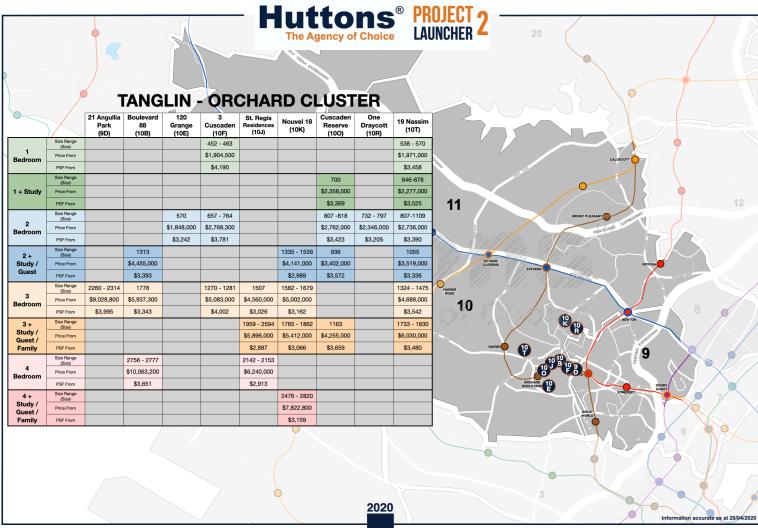

## **BUKIT TIMAH CLUSTER**

|                                     |                      | 70:4: 11111111111111111111111111111111111 |                     |                         |                             |                            |                            |
|-------------------------------------|----------------------|-------------------------------------------|---------------------|-------------------------|-----------------------------|----------------------------|----------------------------|
|                                     |                      | 4h Avenue<br>Residences<br>(10C)          | Royalgreen<br>(10P) | Dunearn<br>386<br>(11G) | Mayfair<br>Gardens<br>(21A) | Mayfair<br>Modern<br>(21B) | View at<br>Kismis<br>(21C) |
| 1<br>Bedroom                        | Size Range<br>(Size) | 484 - 517                                 |                     | 452                     | 506 - 646                   | 506 - 624                  |                            |
|                                     | Price From           | \$998,000                                 |                     | \$1,179,000             | \$999,000                   | \$958,000                  |                            |
|                                     | PSF From             | \$2,062                                   |                     | \$2,608                 | \$1,974                     | \$1,893                    |                            |
| 1 + Study                           | Size Range<br>(Size) |                                           |                     |                         | 570 - 646                   |                            |                            |
|                                     | Price From           |                                           |                     |                         | \$1,107,000                 |                            |                            |
|                                     | PSF From             |                                           |                     |                         | \$1,942                     |                            |                            |
| 2<br>Bedroom                        | Size Range<br>(Size) | 624 - 721                                 | 635-721             | 646 - 667               | 753 - 904                   | 689 - 850                  | 592 - 603                  |
|                                     | Price From           | \$1,485,000                               | \$1,728,000         | \$1,637,000             | \$1,499,000                 | \$1,417,500                | \$976,000                  |
|                                     | PSF From             | \$2,379                                   | \$2,721             | \$2,466                 | \$1,991                     | \$2,057                    | \$1,649                    |
| 2 +<br>Study /<br>Guest             | Size Range<br>(Size) | 3                                         | 721-775             |                         | 829 - 915                   | 797 - 969                  | 689 - 710                  |
|                                     | Price From           | 1                                         | \$1,975,000         | w///////                | \$1,687,000                 | \$1,647,400                | \$1,147,000                |
|                                     | PSF From             |                                           | \$2,739             |                         | \$2,035                     | \$2,041                    | \$1,664                    |
| 3<br>Bedroom                        | Size Range<br>(Size) | 915 - 969                                 | 926-990             | 11////                  | 1647 (PH)                   | 958                        |                            |
|                                     | Price From           | \$2,103,000                               | \$2,507,000         |                         | \$3,093,000                 | \$1,953,600                |                            |
|                                     | PSF From             | \$2,298                                   | \$2,715             | ////                    | \$1,878                     | \$2,039                    | 4//////                    |
| 3 +<br>Study /<br>Guest /<br>Family | Size Range<br>(Size) | 1076 - 1130                               | 1066 - 1076         |                         | 11111111                    | 1033 - 1044                | 893                        |
|                                     | Price From           | \$2,389,000                               | \$2,846,000         |                         | 4 %                         | \$2,202,100                | \$1,439,000                |
|                                     | PSF From             | \$2,220                                   | \$2,670             |                         | 8. 1/2                      | \$2,109                    | \$1,611                    |
| 4<br>Bedroom                        | Size Range<br>(Size) |                                           | 1432 - 1475         | 915 - 926               | 1249                        | 1281 - 1518                |                            |
|                                     | Price From           |                                           | \$3,990,000         | \$2,233,000             | \$2,518,000                 | \$2,564,900                |                            |
|                                     | PSF From             |                                           | \$2,786             | \$2,440                 | \$2,016                     | \$1,985                    |                            |
| 4 +<br>Study /<br>Guest /<br>Family | Size Range<br>(Size) | 1475 - 1496                               | 1259                |                         |                             |                            |                            |
|                                     | Price From           | \$3,526,000                               | \$3,531,000         |                         |                             |                            |                            |
|                                     | PSF From             | \$2,391                                   | \$2,805             |                         |                             |                            |                            |
| 5<br>Bedroom                        | Size Range<br>(Size) |                                           |                     | 1163                    |                             |                            | 1270 - 128                 |
|                                     | Price From           |                                           |                     | \$2,982,000             |                             |                            | \$1,978,000                |
|                                     | PSF From             |                                           |                     | \$2,564                 |                             |                            | \$1,544                    |