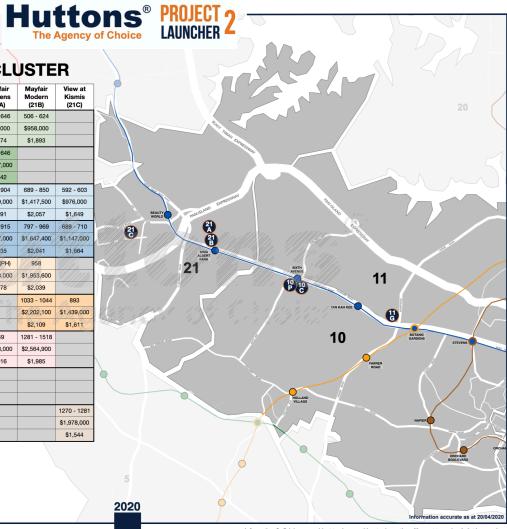

## **BUKIT TIMAH CLUSTER**

|                                     |                      | 70:4: 11111111111111111111111111111111111 |                     |                         |                             |                            |                            |
|-------------------------------------|----------------------|-------------------------------------------|---------------------|-------------------------|-----------------------------|----------------------------|----------------------------|
|                                     |                      | 4h Avenue<br>Residences<br>(10C)          | Royalgreen<br>(10P) | Dunearn<br>386<br>(11G) | Mayfair<br>Gardens<br>(21A) | Mayfair<br>Modern<br>(21B) | View at<br>Kismis<br>(21C) |
| 1<br>Bedroom                        | Size Range<br>(Size) | 484 - 517                                 |                     | 452                     | 506 - 646                   | 506 - 624                  |                            |
|                                     | Price From           | \$998,000                                 |                     | \$1,179,000             | \$999,000                   | \$958,000                  |                            |
|                                     | PSF From             | \$2,062                                   |                     | \$2,608                 | \$1,974                     | \$1,893                    |                            |
| 1 + Study                           | Size Range<br>(Size) |                                           |                     |                         | 570 - 646                   |                            |                            |
|                                     | Price From           |                                           |                     |                         | \$1,107,000                 |                            |                            |
|                                     | PSF From             |                                           |                     |                         | \$1,942                     |                            |                            |
| 2<br>Bedroom                        | Size Range<br>(Size) | 624 - 721                                 | 635-721             | 646 - 667               | 753 - 904                   | 689 - 850                  | 592 - 603                  |
|                                     | Price From           | \$1,485,000                               | \$1,728,000         | \$1,637,000             | \$1,499,000                 | \$1,417,500                | \$976,000                  |
|                                     | PSF From             | \$2,379                                   | \$2,721             | \$2,466                 | \$1,991                     | \$2,057                    | \$1,649                    |
| 2 +<br>Study /<br>Guest             | Size Range<br>(Size) | 3                                         | 721-775             |                         | 829 - 915                   | 797 - 969                  | 689 - 710                  |
|                                     | Price From           | 1                                         | \$1,975,000         | w///////                | \$1,687,000                 | \$1,647,400                | \$1,147,000                |
|                                     | PSF From             |                                           | \$2,739             |                         | \$2,035                     | \$2,041                    | \$1,664                    |
| 3<br>Bedroom                        | Size Range<br>(Size) | 915 - 969                                 | 926-990             | 11////                  | 1647 (PH)                   | 958                        |                            |
|                                     | Price From           | \$2,103,000                               | \$2,507,000         |                         | \$3,093,000                 | \$1,953,600                |                            |
|                                     | PSF From             | \$2,298                                   | \$2,715             | ////                    | \$1,878                     | \$2,039                    | 4//////                    |
| 3 +<br>Study /<br>Guest /<br>Family | Size Range<br>(Size) | 1076 - 1130                               | 1066 - 1076         |                         | 11111111                    | 1033 - 1044                | 893                        |
|                                     | Price From           | \$2,389,000                               | \$2,846,000         |                         | 4 %                         | \$2,202,100                | \$1,439,000                |
|                                     | PSF From             | \$2,220                                   | \$2,670             |                         | 8. 1/2                      | \$2,109                    | \$1,611                    |
| 4<br>Bedroom                        | Size Range<br>(Size) |                                           | 1432 - 1475         | 915 - 926               | 1249                        | 1281 - 1518                |                            |
|                                     | Price From           |                                           | \$3,990,000         | \$2,233,000             | \$2,518,000                 | \$2,564,900                |                            |
|                                     | PSF From             |                                           | \$2,786             | \$2,440                 | \$2,016                     | \$1,985                    |                            |
| 4 +<br>Study /<br>Guest /<br>Family | Size Range<br>(Size) | 1475 - 1496                               | 1259                |                         |                             |                            |                            |
|                                     | Price From           | \$3,526,000                               | \$3,531,000         |                         |                             |                            |                            |
|                                     | PSF From             | \$2,391                                   | \$2,805             |                         |                             |                            |                            |
| 5<br>Bedroom                        | Size Range<br>(Size) |                                           |                     | 1163                    |                             |                            | 1270 - 128                 |
|                                     | Price From           |                                           |                     | \$2,982,000             |                             |                            | \$1,978,000                |
|                                     | PSF From             |                                           |                     | \$2,564                 |                             |                            | \$1,544                    |