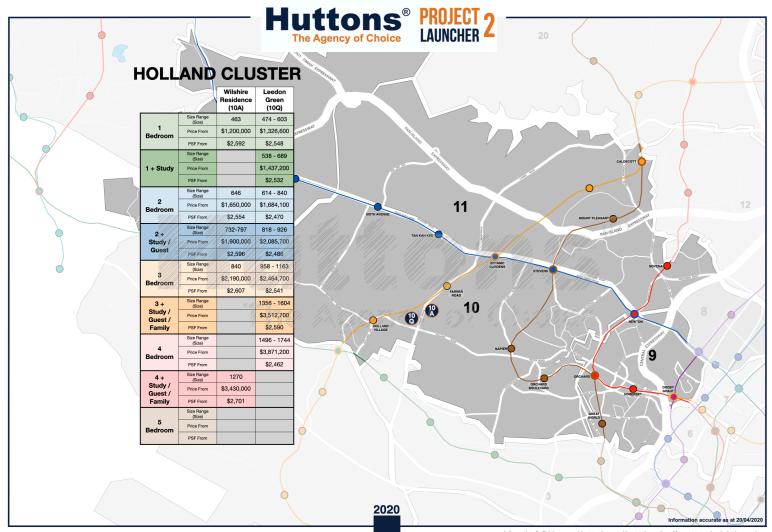

"The contents and materials used are for internal circulation and use only. Circulation to other parties are strictly prohibited. While Huttons has endeavoured to ensure that the information and materials contained herein are accurate and up to date as at [26/04/2020], Huttons is not responsible for any errors or omissions, or for the results obtained from their use or the reliance placed on them. All information is provided "as in," with no guarantee of completeness, and accuracy. In no event will Huttons and/or salespersons thereof be liable in contract or in tort, to any party for any decision made accuracy in reliance on the information in this document or for any direct, indirect, consequential, special or similar damages."













## **BUKIT TIMAH CLUSTER**

|                                     |                      | 70:4: 11111111111111111111111111111111111 |                     |                         |                             |                            |                            |
|-------------------------------------|----------------------|-------------------------------------------|---------------------|-------------------------|-----------------------------|----------------------------|----------------------------|
|                                     |                      | 4h Avenue<br>Residences<br>(10C)          | Royalgreen<br>(10P) | Dunearn<br>386<br>(11G) | Mayfair<br>Gardens<br>(21A) | Mayfair<br>Modern<br>(21B) | View at<br>Kismis<br>(21C) |
| 1<br>Bedroom                        | S