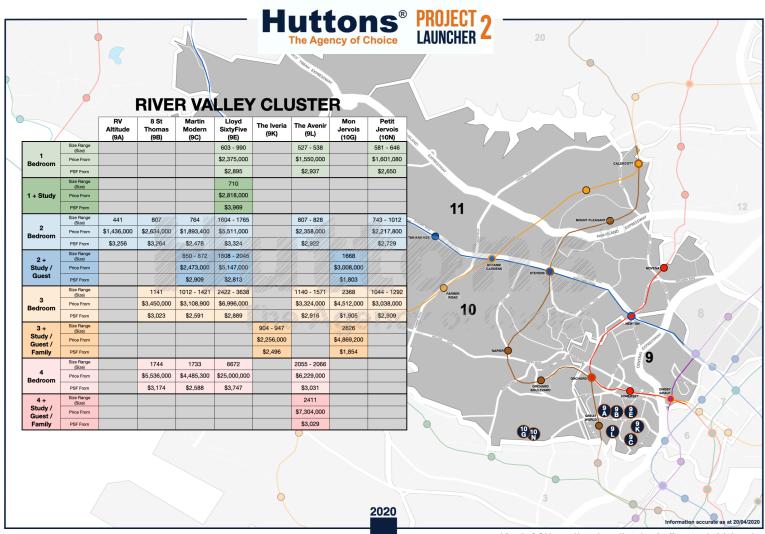

"The contents and materials used are for internal circulation and use only. Circulation to other parties are strictly prohibited. While Huttons has endeavoured to ensure that the information and materials contained herein are accurate and up to date as at [26/04/2020], Huttons is not responsible for any errors or omissions, or for the results obtained from their use or the reliance placed on them. All information is provided "as in," with no guarantee of completeness, and accuracy. In no event will Huttons and/or salespersons thereof be liable in contract or in tort, to any party for any decision made accuracy in reliance on the information in this document or for any direct, indirect, consequential, special or similar damages."













## **BUKIT TIMAH CLUSTER**

|                                     |                      | 70:4: 11111111111111111111111111111111111 |                     |                         |                             |                            |                            |
|-------------------------------------|----------------------|-------------------------------------------|---------------------|-------------------------|-----------------------------|----------------------------|----------------------------|
|                                     |                      | 4h Avenue<br>Residences<br>(10C)          | Royalgreen<br>(10P) | Dunearn<br>386<br>(11G) | Mayfair<br>Gardens<br>(21A) | Mayfair<br>Modern<br>(21B) | View at<br>Kismis<br>(21C) |
| 1<br>Bedroom