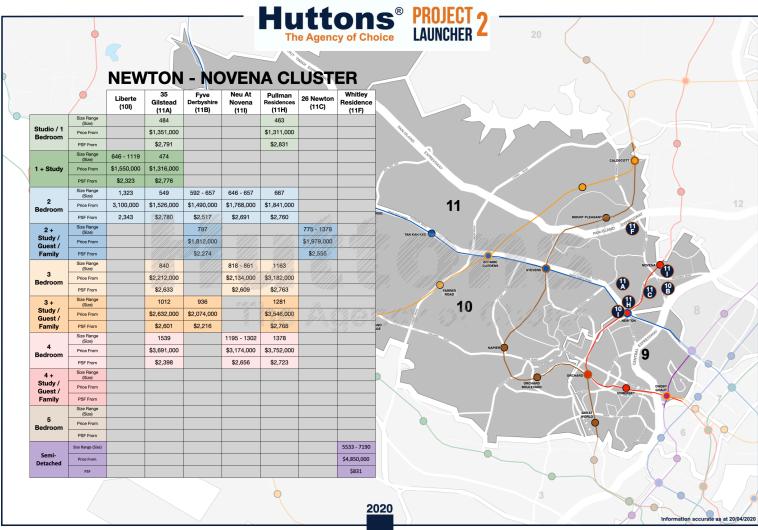

"The contents and materials used are for internal circulation and use only. Circulation to other parties are strictly prohibited. While Huttons has endeavoured to ensure that the information and materials contained herein are accurate and up to date as at [26/04/2020], Huttons is not responsible for any errors or omissions, or for the results obtained from their use or the reliance placed on them. All information is provided "as in," with no guarantee of completeness, and accuracy. In no event will Huttons and/or salespersons thereof be liable in contract or in tort, to any party for any decision made accuracy in reliance on the information in this document or for any direct, indirect, consequential, special or similar damages."













## **BUKIT TIMAH CLUSTER**

|                                     |                      | 70:4: 11111111111111111111111111111111111 |                     |                         |                             |                            |                            |
|-------------------------------------|----------------------|-------------------------------------------|---------------------|-------------------------|-----------------------------|----------------------------|----------------------------|
|                                     |                      | 4h Avenue<br>Residences<br>(10C)          | Royalgreen<br>(10P) | Dunearn<br>386<br>(11G) | Mayfair<br>Gardens<br>(21A) | Mayfair<br>Modern<br>(21B) | View at<br>Kismis<br>(21C) |
| 1<br>Bedroom