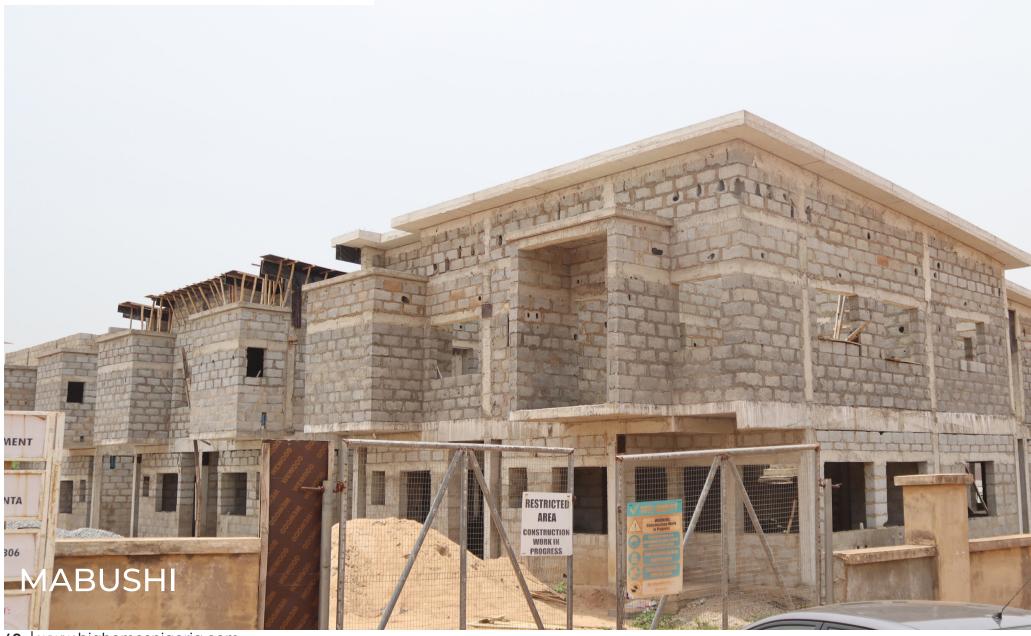

Nothing beats an affordable, beautiful and luxurious terrace located in Mabushi, a serene and prime area in Abuja. Muna's court consists of six units (four bedrooms for each unit). It has been beautifully designed to comfortably suit six families with an ample parking space which can accommodate three cars per unit.

Muna's court offers a suitable living condition for every occupant and is well equipped with an armed security team. In a bid to give our clients the feel of modernization, each unit has an automated door at the main entrance and all bedrooms are fully en-suite. Over the years, Big Homes has been committed to ensuring green, healthy and luxurious living which is and will always be the trademark of our projects. Hence, Muna's court was thoroughly designed with meticulous attention to the comfort and satisfaction of our clients regardless of their social class.

- Prime location in Mabushi
- 6 units of 4 bedrooms
- German stamped floors
- Renewable energy
- Tiled road in and out of the building
- All bedrooms are en-suite
- Ample parking space
- Uniformed security team