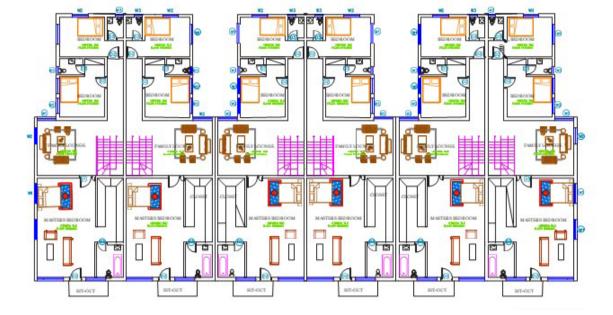

#### **GROUND FLOOR**

#### **LEGEND**

- FAMILY LOUNGE 20SQM
- BEDROOM 2 14SQM
- WC/SH-3SQM
- BEDROOM 3 -13SQM
- WC/SH-3SQM
- MASTER BEDROOM 43SQM
- STAIR HALL / CIRCULATION AREA-12SQM
- BALCONY 6SQM

#### FIRST FLOOR

#### **LEGEND**

- BALCONY 11SQM
- FAMILY LOUNGE 34SQM
- BEDROOM 1 29SQM
- BEDROOM 2 28SQM
- BEDROOM 3 25SQM

#### SECOND FLOOR

#### **LEGEND**

- MASTER BEDROOMS 44SQM
- WC / SH 7 SQM
- CLOSET -

The magnificent, captivating & luxurious mini estate of four bedroom fully detached duplex (standalone) for 7 families is a fantastic masterpiece that is located in a beautiful, serene, clean and well-developed environment at Katampe Extension with a total land size of 3,200sqm.