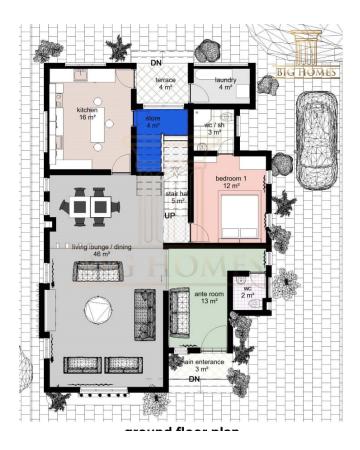

#### **GROUND FLOOR**

#### **LEGEND**

- LAUNDRY 4SQM
- KITCHEN 16SQM
- LIVING LOUNGE 46SQM
- BEDROOM 1 12SQM

- ANTE ROOM 13SQM
- MAIN ENTRANCE 3SQM
- TERRACE 4SQM

#### **FIRST FLOOR**

#### **LEGEND**

- BALCONY 9SQM
- BALCONY 2 8SQM
- FAMILY LOUNGE 14SQM
- ROOM 5SQM

- MASTER ROOM 24SQM
- BEDROOM 1 18SQM
- BEDROOM 2 21SQM
- STAIRCASE 22SQM

The Bello's court is one of the many projects we have at Bighomes which is conveniently located at mabushi, Abuja. It is a Terrace that consist of six units for six families, and the total land size is 2400sqm. This court has adequate uniformed security, surveillance system and also an automated entrance security door.

Bello's court is located in a quiet and peaceful area. It is an affordable luxury that gives you comfort at its peak. The court is designed with four spacious rooms all en-suite, a spacious parking space that can carefully accommodate three vehicles per unit and it also comes with 24/7 power supply. It is less than 10 minutes' drive to the next filling station and next kingfem plaza.

Bello's court like other Bighomes properties has a flexible payment plan that allow our clients to pay for their home in ways that is most convenient to them.

- -Prime location in Mabushi
- -6 unit each of 4 bedrooms
- -German stamped floors
- -24 hours power supply
- -Tiled road in and out of the building
- -All bedrooms are en-suite
- -Ample parking space
- -Uniformed security team
- -Flexible payment