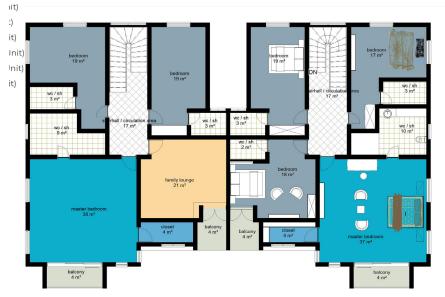

#### **GROUND FLOOR**

#### **LEGEND**

- FAMILY LOUNGE 20SQM
- BEDROOM 2 14SQM
- WC/SH-3SQM
- BEDROOM 3 -13SQM
- WC/SH-3SQM
- MASTER BEDROOM 43SQM
- STAIR HALL / CIRCULATION AREA-12SQM
- BALCONY 6SQM

#### FIRST FLOOR

#### **LEGEND**

- BALCONY 11SQM
- FAMILY LOUNGE 34SQM
- BEDROOM 1 29SQM
- BEDROOM 2 28SQM
- BEDROOM 3 25SQM

#### SECOND FLOOR

#### **LEGEND**

- MASTER BEDROOMS 44SQM
- WC / SH 7 SQM
- CLOSET -

The magnificent, captivating & luxurious mini estate of four bedroom fully detached duplex (standalone) for 7 families is a fantastic masterpiece that is located in a beautiful, serene, clean and well-developed environment at Katampe Extension with a total land size of 3,200sqm.