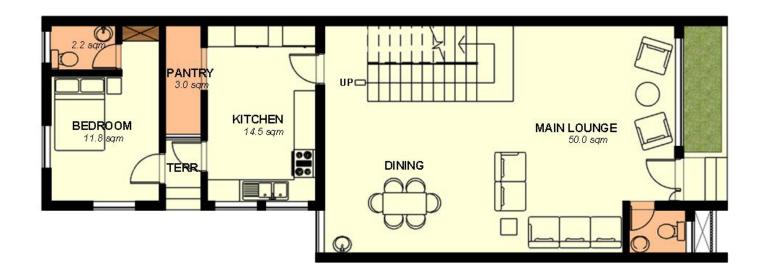

#### **GROUND FLOOR**

#### **LEGEND**

- LIVING LOUNGE / DINING 57SQM
- KITCHEN 21SQM
- B/Q BEDROOM 12SQM