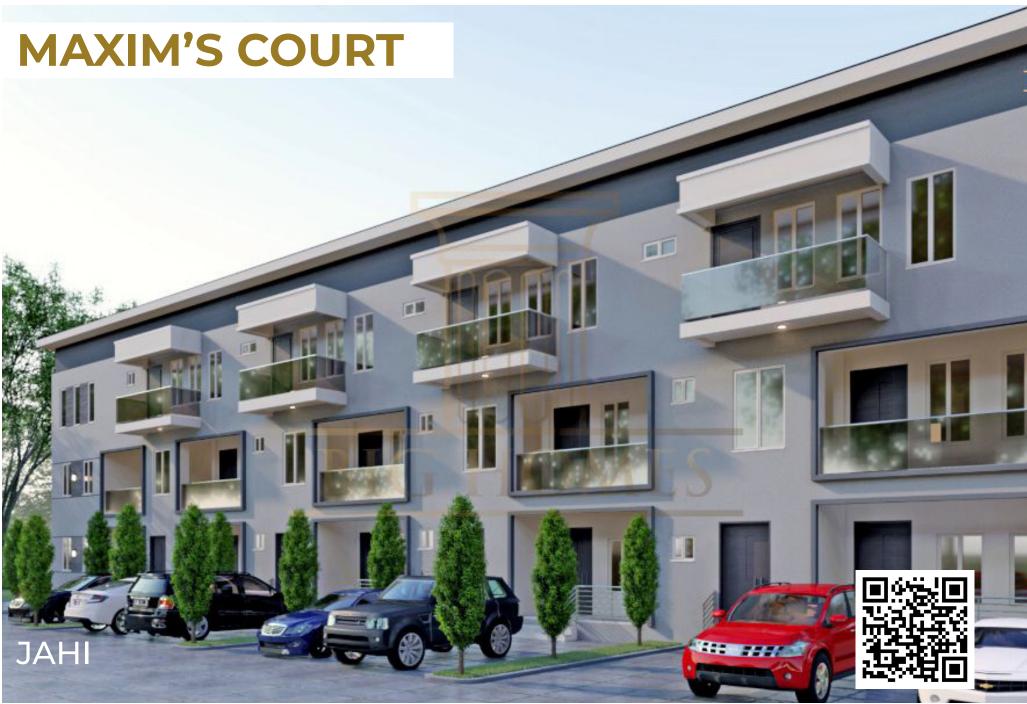

#### **SECOND FLOOR**

Nothing beats having a place of your own in a prime location in Abuja such as the Maxim's court in Jahi. These 5 units of 2 bedrooms, 3bedrooms and 5 bedroom terrace is what you would call an affordable luxury. This piece of art was exclusively designed to suit a 21st century lifestyle.

The environment is best known for its tranquility and nature which gives the court its natural comfort. Each unit comes with an attached BQ, all bedrooms are en-suite and equipped with modern facilities with a total land size of 1,760.64sqm. This luxurious building also has ample parking space.

This property has been designed to have 24 hours power supply, uniformed security and automated security doors which will give you an assurance that your safety is of great importance to us. Maxim's court has a flexible payment plan and speaks of class and perfection!