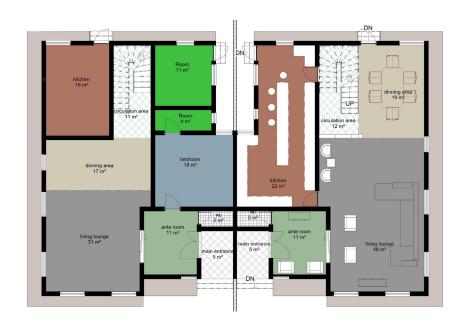

#### **GROUND FLOOR**

#### **LEGEND**

- LIVING LOUNGE / DINING 57SQM
- KITCHEN 21SQM
- B/Q BEDROOM 12SQM

#### FIRST FLOOR

#### **LEGEND**

- FAMILY LOUNGE 20SQM
- BEDROOM 2 14SQM
- WC/SH-3SQM
- BEDROOM 3 -13SQM
- WC/SH-3SQM
- MASTER BEDROOM 43SQM
- STAIR HALL / CIRCULATION AREA-12SQM
- BALCONY 6SQM

Have you ever been in love before? Allow Big Homes to give you the opportunity to fall in love with this delightful, luxurious and captivating detached duplex located in a prime location and a serene environment in Mabushi. Gibson's court is a beautiful mini estate with total land size of 9,937.55 sqm built for 20 families with each standalone made up of five bedrooms, a mini one-stop shop, a playground which is 1,610.26sqm and also a very spacious parking space.