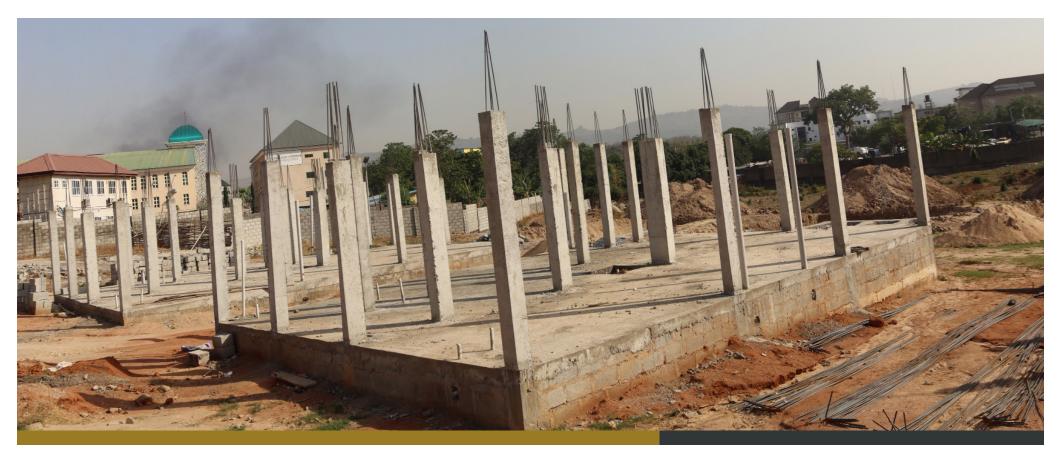

Nothing beats an affordable, beautiful and luxurious terrace located in Mabushi, a serene and prime area in Abuja. Muna's court consists of six units (four bedrooms for each unit). It has been beautifully designed to comfortably suit six families with an ample parking space which can accommodate three cars per unit.

Muna's court offers a suitable living condition for every occupant and is well equipped with an armed security team. In a bid to give our clients the feel of modernization, each unit has an automated door at the main entrance and all bedrooms are fully en-suite. Over the years, Big Homes has been committed to ensuring green, healthy and luxurious living which is and will always be the trademark of our projects. Hence, Muna's court was thoroughly designed with meticulous attention to the comfort and satisfaction of our clients regardless of their social class.

- Prime location in Mabushi
- 6 units of 4 bedrooms
- German stamped floors
- Renewable energy
- Tiled road in and out of the building
- All bedrooms are en-suite
- Ample parking space
- Uniformed security team