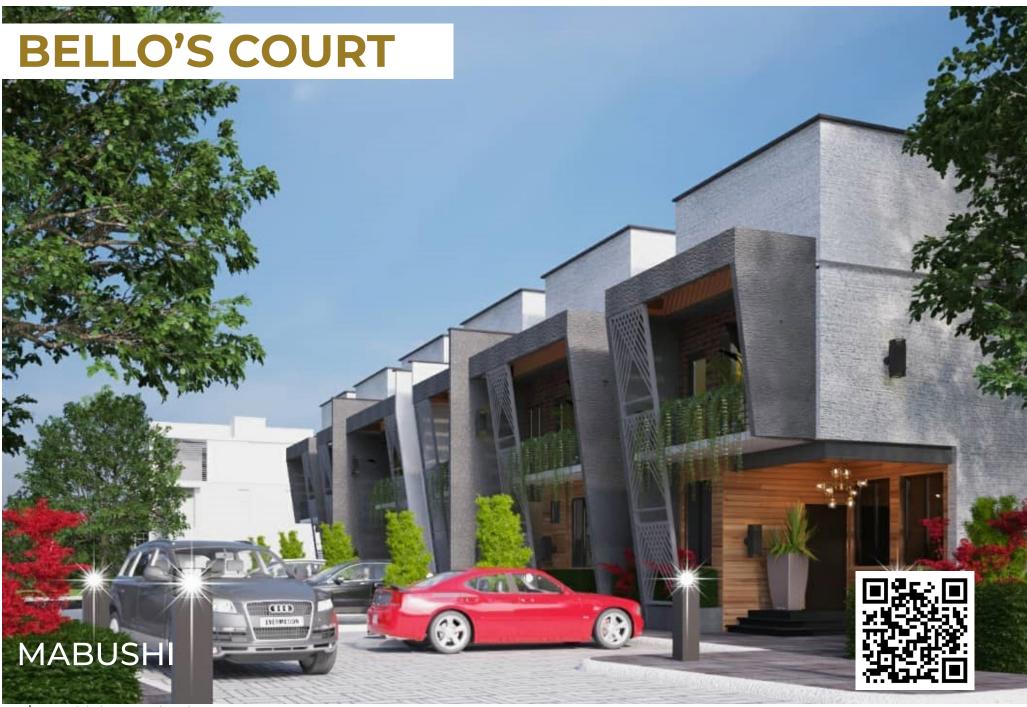

#### **LEGEND**

- BALCONY 9SQM
- BALCONY 2 8SQM
- FAMILY LOUNGE 14SQM
- ROOM 5SQM

- MASTER ROOM 24SQM
- BEDROOM 1 18SQM
- BEDROOM 2 21SQM
- STAIRCASE 22SQM

The Bello's court is one of the many projects we have at Bighomes which is conveniently located at mabushi, Abuja. It is a Terrace that consist of six units for six families, and the total land size is 2400sqm. This court has adequate uniformed security, surveillance system and also an automated entrance security door.

Bello's court is located in a quiet and peaceful area. It is an affordable luxury that gives you comfort at its peak. The court is designed with four spacious rooms all en-suite, a spacious parking space that can carefully accommodate three vehicles per unit and it also comes with 24/7 power supply. It is less than 10 minutes' drive to the next filling station and next kingfem plaza.

Bello's court like other Bighomes properties has a flexible payment plan that allow our clients to pay for their home in ways that is most convenient to them.

- -Prime location in Mabushi
- -6 unit each of 4 bedrooms
- -German stamped floors
- -24 hours power supply
- -Tiled road in and out of the building
- -All bedrooms are en-suite
- -Ample parking space
- -Uniformed security team
- -Flexible payment