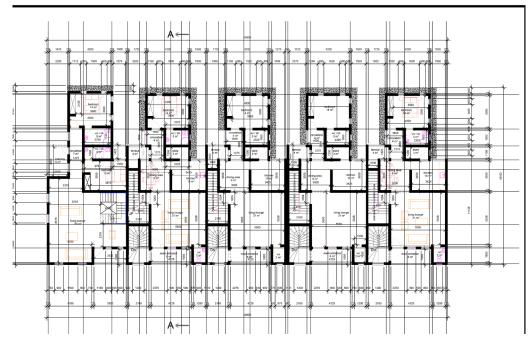

#### FIRST FLOOR

#### **LEGEND**

- FAMILY LOUNGE 20SQM
- BEDROOM 2 14SQM
- WC/SH-3SQM
- BEDROOM 3 -13SQM
- WC/SH-3SQM
- MASTER BEDROOM 43SQM
- STAIR HALL / CIRCULATION AREA-12SQM
- BALCONY 6SQM

Have you ever been in love before? Allow Big Homes to give you the opportunity to fall in love with this delightful, luxurious and captivating detached duplex located in a prime location and a serene environment in Mabushi. Gibson's court is a beautiful mini estate with total land size of 9,937.55 sqm built for 20 families with each standalone made up of five bedrooms, a mini one-stop shop, a playground which is 1,610.26sqm and also a very spacious parking space.