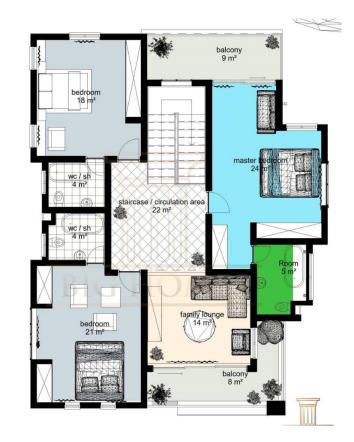

#### **FIRST FLOOR**

#### **LEGEND**

- BALCONY 9SQM
- BALCONY 2 8SQM
- FAMILY LOUNGE 14SQM
- ROOM 5SQM

- MASTER ROOM 24SQM
- BEDROOM 1 18SQM
- BEDROOM 2 21SQM
- STAIRCASE 22SQM

The Bello's court is one of the many projects we have at Bighomes which is conveniently located at mabushi, Abuja. It is a Terrace that consist of six units for six families, and the total land size is 2400sqm. This court has adequate uniformed security, surveillance system and also an automated entrance security door.