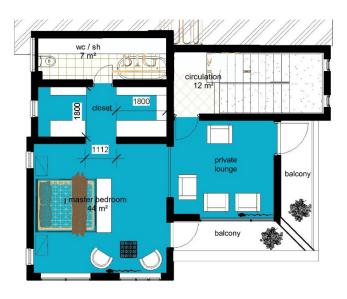

#### SECOND FLOOR

#### **LEGEND**

- MASTER BEDROOMS 44SQM
- WC / SH 7 SQM
- CLOSET -

The magnificent, captivating & luxurious mini estate of four bedroom fully detached duplex (standalone) for 7 families is a fantastic masterpiece that is located in a beautiful, serene, clean and well-developed environment at Katampe Extension with a total land size of 3,200sqm.