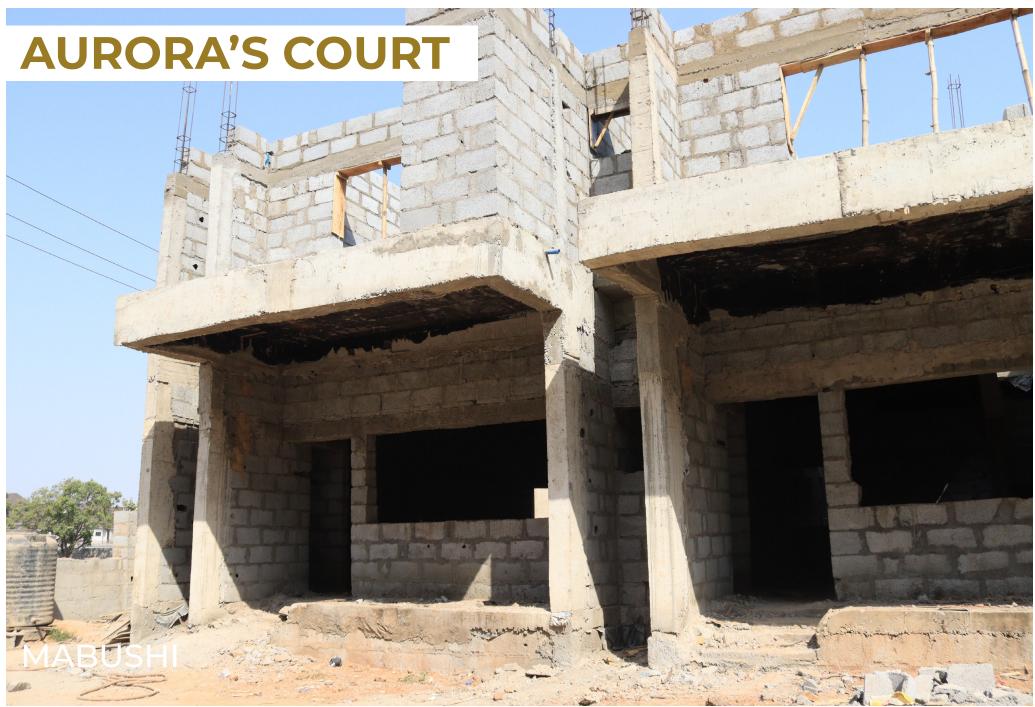

A refined mini estate located in the serene Mabushi neighborhood, adjacent to the Minister's Quarters in FCT Abuja. Spanning 6500 square meters, this development offers standalone and semi-detached homes meticulously designed for 11 families, showcasing a seamless blend of luxury and affordability.

The eco-friendly and sustainable design principles employed reflect a commitment to responsible living. Positioned amidst Mabushi's tranquil ambiance, the Z Project provides an exclusive escape from urban bustle while maintaining proximity to essential amenities. This is a testament to BigHomes' dedication to crafting an elegant and environmentally-conscious living experience.

- -Prime location
- -Flexible payment
- -Spacious compound
- -Easily Accessible
- -Spacious living room
- -All bedrooms are en-suite
- -Ample parking space
- -Uniformed security
- -Green and relaxing area
- -Mini golf court