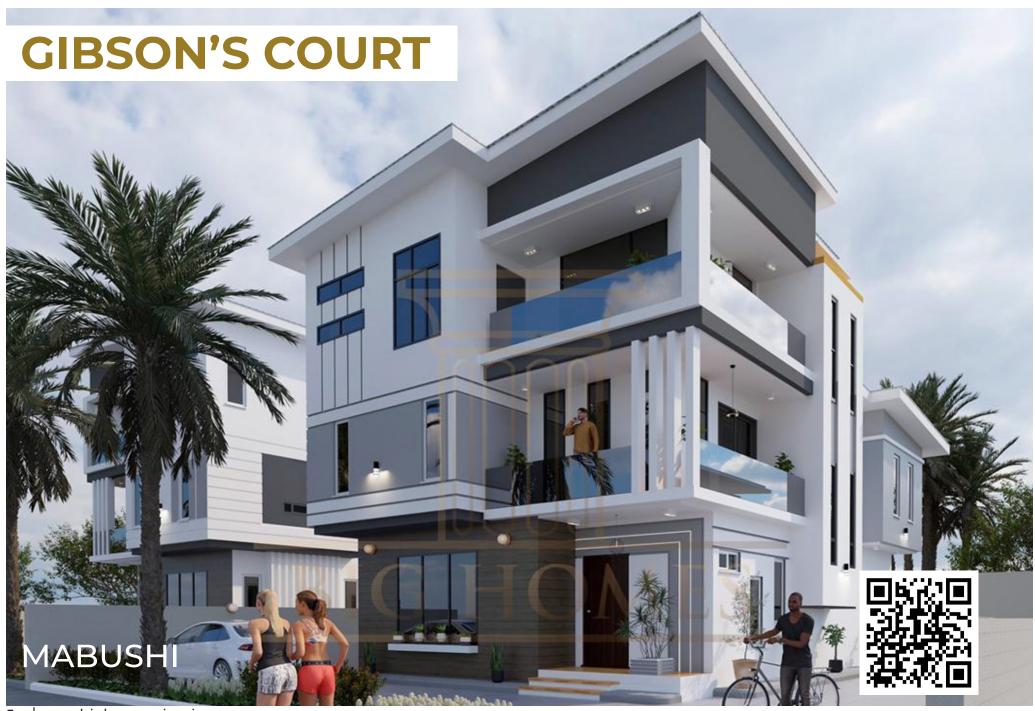

#### **LEGEND**

- FAMILY LOUNGE 20SQM
- BEDROOM 2 14SQM
- WC/SH-3SQM
- BEDROOM 3 -13SQM
- WC/SH-3SQM
- MASTER BEDROOM 43SQM
- STAIR HALL / CIRCULATION AREA-12SQM
- BALCONY 6SQM

Have you ever been in love before? Allow Big Homes to give you the opportunity to fall in love with this delightful, luxurious and captivating detached duplex located in a prime location and a serene environment in Mabushi. Gibson's court is a beautiful mini estate with total land size of 9,937.55 sqm built for 20 families with each standalone made up of five bedrooms, a mini one-stop shop, a playground which is 1,610.26sqm and also a very spacious parking space.

Talking about the natural and elegant environment for your convenience. Imagine drifting off to sleep to the subtle sound of nature and awakening to a spectacular sunrise. Gibson's court is the true definition of Love, Beauty and Elegance that gives you the lifestyle you deserve.

- Prime location in Mabushi
- 5 bedroom stand alone for 20 families
- Mixed used estate for both commercial and residential purpose
- A mall inside the estate
- All bedrooms are en-suite
- Enormous parking pace
- Automated security door
- Renewable energy
- Uniformed security team