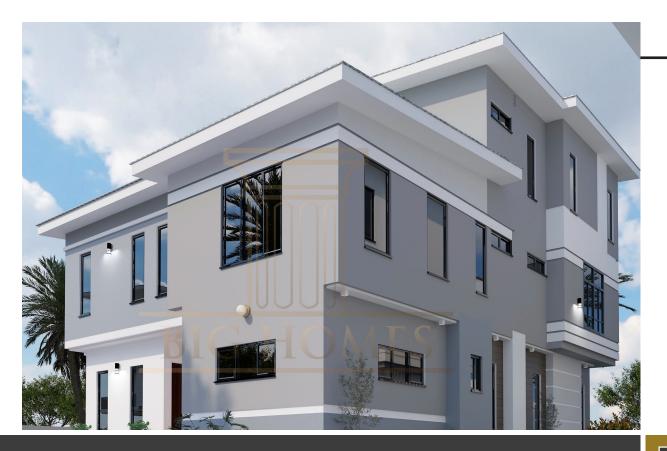

Nothing beats an affordable, beautiful and luxurious terrace located in Mabushi, a serene and prime area in Abuja. Muna's court consists of six units (four bedrooms for each unit). It has been beautifully designed to comfortably suit six families with an ample parking space which can accommodate three cars per unit.

Muna's court offers a suitable living condition for every occupant and is well equipped with an armed security team. In a bid to give our clients the feel of modernization, each unit has an automated door at the main entrance and all bedrooms are fully en-suite. Over the years, Big Homes has been committed to ensuring green, healthy and luxurious living which is and will always be the trademark of our projects. Hence, Muna's court was thoroughly designed with meticulous attention to the comfort and satisfaction of our clients regardless of their social class.

- Prime location in Mabushi
- 6 units of 4 bedrooms
- German stamped floors
- Renewable energy
- Tiled road in and out of the building
- All bedrooms are en-suite
- Ample parking space
- Uniformed security team