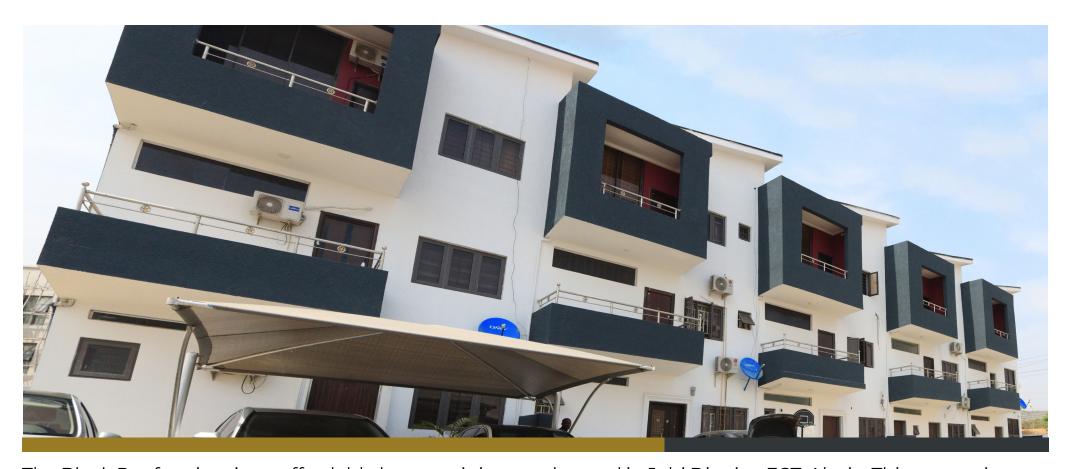

#### **LEGEND**

- 3 Bedrooms (Left unit)
- BQ Attached (Left unit)
- Family Lounge (Left unit)
- 4 Bathroom (Right unit)
- 3 Bathrooms (Left unit)

The Black Roof project is an affordable luxury mini-estate located in Jahi District, FCT, Abuja. This estate sits on a 1500sqm of land. This majestic view of Black Roof Court is a beautiful mini estate has a total of 5 units of Terraces with 5 bedrooms each located in a green & clean environment in Jahi.

This Court has good & accessible roads and close proximity to the nearest filling station and hospital. The Black Roof Court has an automated entrance door and comprises of 2 large living rooms, a relaxation garden for your leisure time, large packing space and it's also very secured as there is a security team on standby to ensure the safety of the surrounding with standard 24/7 power supply. This property provides you the best value for your money with a flexible payment plan.