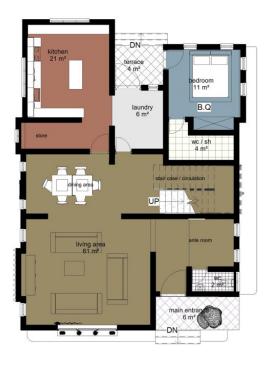

#### **GROUND FLOOR**

#### **LEGEND**

- LIVING LOUNGE / DINING 57SQM
- KITCHEN 21SQM
- B/Q BEDROOM 12SQM