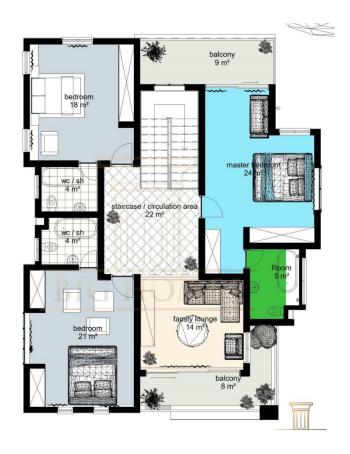

#### **FIRST FLOOR**

#### **LEGEND**

- BALCONY 9SQM
- BALCONY 2 8SQM
- FAMILY LOUNGE 14SQM
- ROOM 5SQM

- MASTER ROOM 24SQM
- BEDROOM 1 18SQM
- BEDROOM 2 21SQM
- STAIRCASE 22SQM

The Bello's court is one of the many projects we have at Bighomes which is conveniently located at mabushi, Abuja. It is a Terrace that consist of six units for six families, and the total land size is 2400sqm. This court has adequate uniformed security, surveillance system and also an automated entrance security door.

Bello's court is located in a quiet and peaceful area. It is an affordable luxury that gives you comfort at its peak. The court is designed with four spacious rooms all en-suite, a spacious parking space that can carefully accommodate three vehicles per unit and it also comes with 24/7 power supply. It is less than 10 minutes' drive to the next filling station and next kingfem plaza.

Bello's court like other Bighomes properties has a flexible payment plan that allow our clients to pay for their home in ways that is most convenient to them.

- -Prime location in Mabushi
- -6 unit each of 4 bedrooms
- -German stamped floors
- -24 hours power supply
- -Tiled road in and out of the building
- -All bedrooms are en-suite
- -Ample parking space
- -Uniformed security team
- -Flexible payment