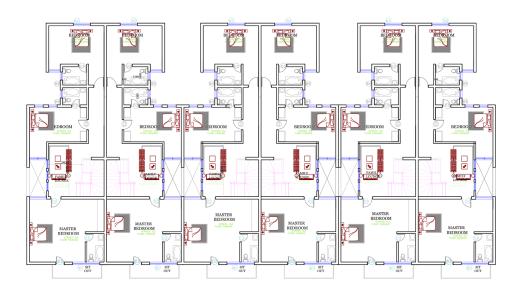

#### **GROUND FLOOR**

#### **LEGEND**

- FAMILY LOUNGE 20SQM
- BEDROOM 2 14SQM
- WC/SH-3SQM
- BEDROOM 3 -13SQM
- WC/SH-3SQM
- MASTER BEDROOM 43SQM
- STAIR HALL / CIRCULATION AREA-12SQM
- BALCONY 6SQM

#### FIRST FLOOR

#### **LEGEND**

- BALCONY 11SQM
- FAMILY LOUNGE 34SQM
- BEDROOM 1 29SQM
- BEDROOM 2 28SQM
- BEDROOM 3 25SQM

#### SECOND FLOOR

#### **LEGEND**

- MASTER BEDROOMS 44SQM
- WC / SH 7 SQM
- CLOSET -

The magnificent, captivating & luxurious mini estate of four bedroom fully detached duplex (standalone) for 7 families is a fantastic masterpiece that is located in a beautiful, serene, clean and well-developed environment at Katampe Extension with a total land size of 3,200sqm.