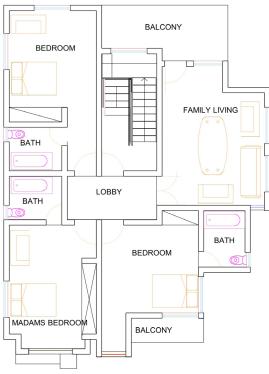

exible payment plan
- -Ample parking space
- -Green area for relaxation and so on

## **PRICE & PAYMENT PLAN**

**OUTRIGHT:** 

5 Bedroom Stand-alone: N150,000,000

4 Bedroom Terraces: N90,000,000

| House<br>type/<br>Room   | Three<br>months | Six (6)<br>Months | Twelve<br>Months |
|--------------------------|-----------------|-------------------|------------------|
| 5 Bedroom<br>Stand-alone | N155m           | N160m             |                  |
| 4 Bedroom<br>Terraces    | N92.5m          | N95m              |                  |
|                          |                 |                   |                  |







## **FLOOR PLANS**



#### **Ground Floor Plan**

#### Legend

- waiting room -13msq
- living area 60msq
- kitchen 21msq
- bedroom -15msq
- total floor area 344msq



#### **First Floor Plan**

#### Legend

- madams bedroom 25msq
- bedroom 22msq



#### **Second Floor Plan**

#### Legend

- master bedroom 28msq
- terrace 37msq

## **IVY'S COURT**





Ivy's Court is an elegant and modern mini estate located in a prime location. It offers luxurious residences, including standalone homes and townhouses, with four bedrooms each. The terrace homes provide ample space for families to relax and entertain, while the townhouses offer a cozy yet spacious environment for relaxation and socializing. The estate stands out for its meticulous architectural design, premium finishes, modern appliances, and attention to detail. Surrounding the residences are lush, landscaped gardens and pathways for leisurely strolls. Ivy's Court isn't just about homes; it fosters a c