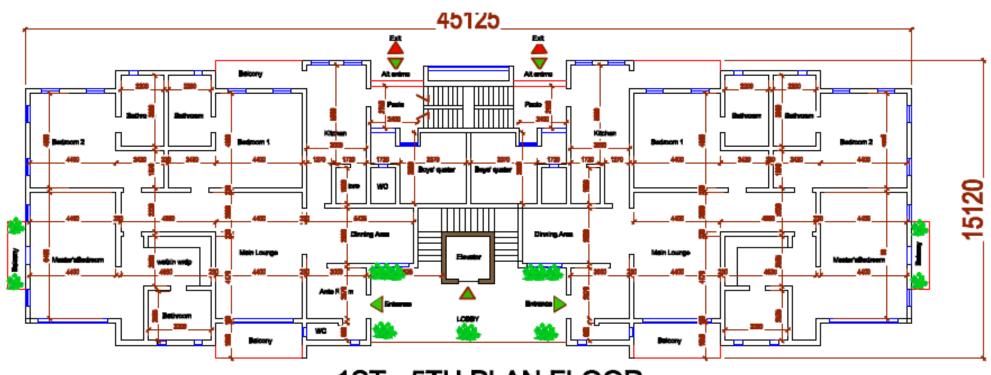

## **PRICE & PAYMENT PLAN**

**OUTRIGHT:** Flat: N52,000,000

| Three  | Six (6) | Twelve (12) |
|--------|---------|-------------|
| months | Months  | Months      |
| N54m   | N57m    | N60m        |

1ST - 5TH PLAN FLOOR