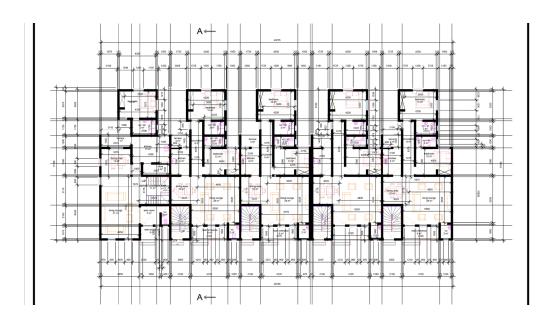

#### **GROUND FLOOR**

#### **LEGEND**

- LIVING LOUNGE / DINING 57SQM
- KITCHEN 21SQM
- B/Q BEDROOM 12SQM