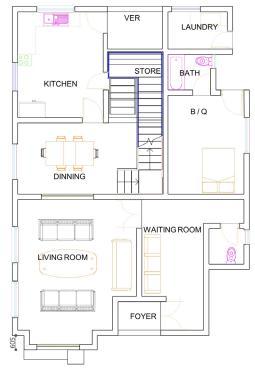

#### **Ground Floor Plan**

#### Legend

- waiting room -13msq
- living area 60msq
- kitchen 21msq
- bedroom -15msq
- total floor area 344msq