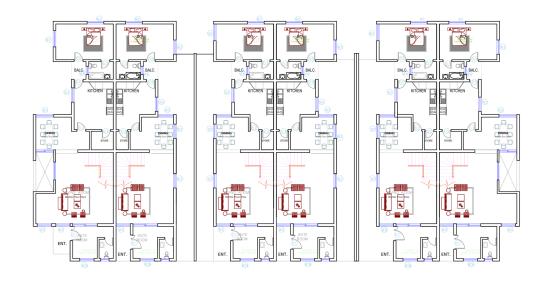

#### **GROUND FLOOR**

#### **LEGEND**

- LIVING LOUNGE / DINING 57SQM
- KITCHEN 21SQM
- B/Q BEDROOM 12SQM

#### FIRST FLOOR

#### **LEGEND**

- FAMILY LOUNGE 20SQM
- BEDROOM 2 14SQM
- WC/SH-3SQM
- BEDROOM 3 -13SQM
- WC/SH-3SQM
- MASTER BEDROOM 43SQM
- STAIR HALL / CIRCULATION AREA-12SQM
- BALCONY 6SQM

Have you ever been in love before? Allow Big Homes to give you the opportunity to fall in love with this delightful, luxurious and captivating detached duplex located in a prime location and a serene environment in Mabushi. Gibson's court is a beautiful mini estate with total land size of 9,937.55 sqm built for 20 families with each standalone made up of five bedrooms, a mini one-stop shop, a playground which is 1,610.26sqm and also a very spacious parking space.