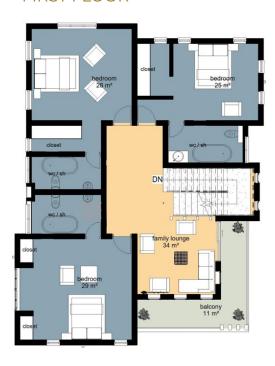

#### FIRST FLOOR

#### **LEGEND**

- FAMILY LOUNGE 20SQM
- BEDROOM 2 14SQM
- WC/SH-3SQM
- BEDROOM 3 -13SQM
- WC/SH-3SQM
- MASTER BEDROOM 43SQM
- STAIR HALL / CIRCULATION AREA-12SQM
- BALCONY 6SQM

Have you ever been in love before? Allow Big Homes to give you the opportunity to fall in love with this delightful, luxurious and captivating detached duplex located in a prime location and a serene environment in Mabushi. Gibson's court is a beautiful mini estate with total land size of 9,937.55 sqm built for 20 families with each standalone made up of five bedrooms, a mini one-stop shop, a playground which is 1,610.26sqm and also a very spacious parking space.