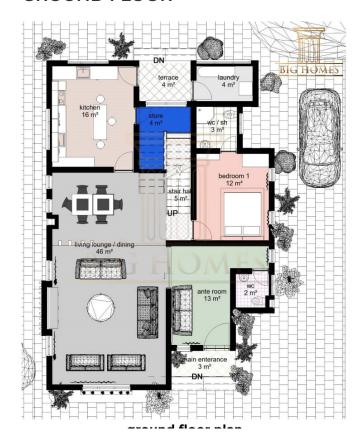

#### **GROUND FLOOR**

#### **LEGEND**

- LAUNDRY 4SQM
- KITCHEN 16SQM
- LIVING LOUNGE 46SQM
- BEDROOM 1 12SQM

- ANTE ROOM 13SQM
- MAIN ENTRANCE 3SQM
- TERRACE 4SQM