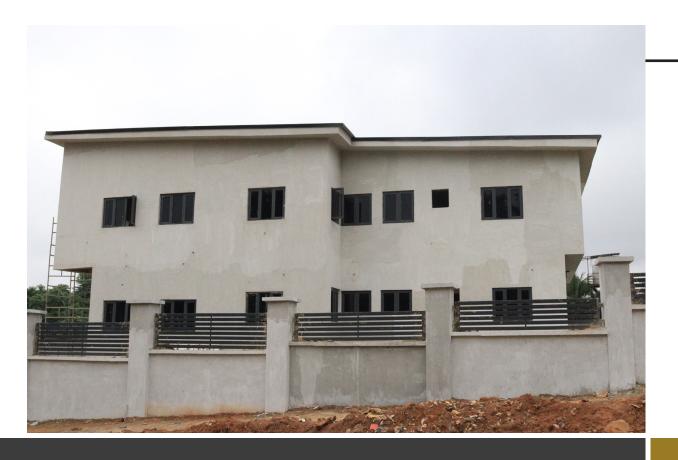

Nothing beats an affordable, beautiful and luxurious terrace located in Mabushi, a serene and prime area in Abuja. Muna's court consists of six units (four bedrooms for each unit). It has been beautifully designed to comfortably suit six families with an ample parking space which can accommodate three cars per unit.

Muna's court offers a suitable living condition for every occupant and is well equipped with an armed security team. In a bid to give our clients the feel of modernization, each unit has an automated door at the main entrance and all bedrooms are fully en-suite. Over the years, Big Homes has been committed to ensuring green, healthy and luxurious living which is and will always be the trademark of our projects. Hence, Muna's court was thoroughly designed with meticulous attention to the comfort and satisfaction of our clients regardless of their social class.

- Prime location in Mabushi
- 6 units of 4 bedrooms
- German stamped floors
- Renewable energy
- Tiled road in and out of the building
- All bedrooms are en-suite
- Ample parking space
- Uniformed security team