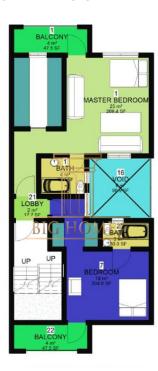

#### **GROUND FLOOR**

#### FIRST FLOOR

#### **SECOND FLOOR**

Nothing beats having a place of your own in a prime location in Abuja such as the Maxim's court in Jahi. These 5 units of 2 bedrooms, 3bedrooms and 5 bedroom terrace is what you would call an affordable luxury. This piece of art was exclusively designed to suit a 21st century lifestyle.

The environment is best known for its tranquility and nature which gives the court its natural comfort. Each unit comes with an attached BQ, all bedrooms are en-suite and equipped with modern facilities with a total land size of 1,760.64sqm. This luxurious building also has ample parking space.

This property has been designed to have 24 hours power supply, uniformed security and automated security doors which will give you an assurance that your safety is of great importance to us. Maxim's court has a flexible payment plan and speaks of class and perfection!