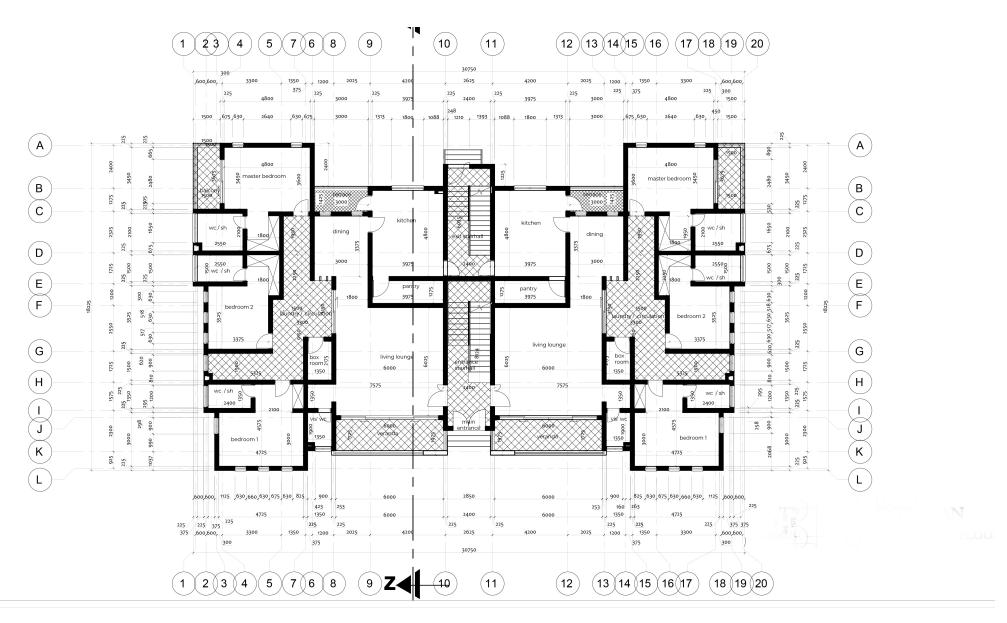

## **PRICE & PAYMENT PLAN**

**OUTRIGHT:** Flat: N52,000,000

| Three  | Six (6) | Twelve (12) |
|--------|---------|-------------|
| months | Months  | Months      |
| N54m   | N57m    | N60m        |

1ST - 5TH PLAN FLOOR

We are relentless in creating conducive environment that will contribute to our resident living their best lives while experiencing the truest happiness that a home provides. Richy's court are simply designed with lasting values for years to come which has been delivered and built to inspire the urge to live differently, planned by the best minds and built by the best hands where security is fully taken into consideration.

Richy's Court comprises of a self-contain, a 2 bedroom, and 3 bedrooms, all bedrooms are ensuite and adequately equipped with high quality bathrooms which has been carefully and thoroughly designed to meet with your standard by ensuring you get the maximum value of your money.