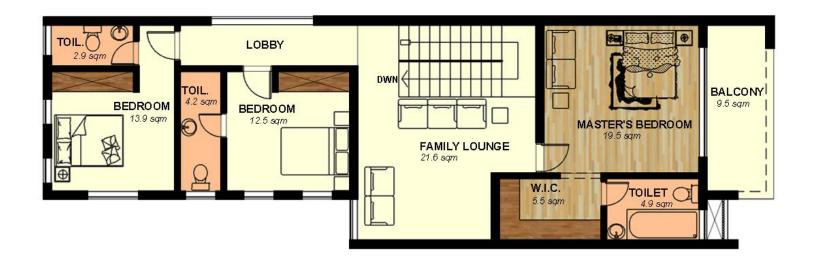

#### FIRST FLOOR

#### **LEGEND**

- FAMILY LOUNGE 20SQM
- BEDROOM 2 14SQM
- WC/SH-3SQM
- BEDROOM 3 -13SQM
- WC/SH-3SQM
- MASTER BEDROOM 43SQM
- STAIR HALL / CIRCULATION AREA-12SQM
- BALCONY 6SQM

Have you ever been in love before? Allow Big Homes to give you the opportunity to fall in love with this delightful, luxurious and captivating detached duplex located in a prime location and a serene environment in Mabushi. Gibson's court is a beautiful mini estate with total land size of 9,937.55 sqm built for 20 families with each standalone made up of five bedrooms, a mini one-stop shop, a playground which is 1,610.26sqm and also a very spacious parking space.