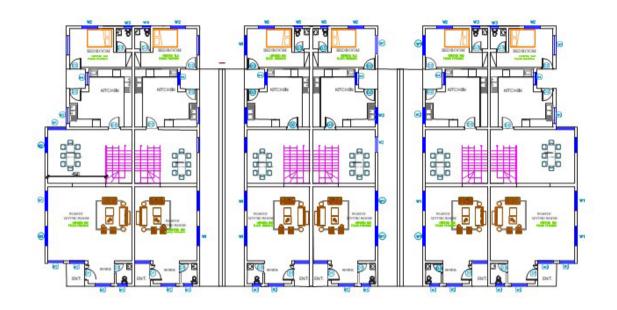

#### **GROUND FLOOR**

#### **LEGEND**

- LIVING LOUNGE / DINING 57SQM
- KITCHEN 21SQM
- B/Q BEDROOM 12SQM

#### FIRST FLOOR

#### **LEGEND**

- FAMILY LOUNGE 20SQM
- BEDROOM 2 14SQM
- WC/SH-3SQM
- BEDROOM 3 -13SQM
- WC/SH-3SQM
- MASTER BEDROOM 43SQM
- STAIR HALL / CIRCULATION AREA-12SQM
- BALCONY 6SQM

Have you ever been in love before? Allow Big Homes to give you the opportunity to fall in love with this delightful, luxurious and captivating detached duplex located in a prime location and a serene environment in Mabushi. Gibson's court is a beautiful mini estate with total land size of 9,937.55 sqm built for 20 families with each standalone made up of five bedrooms, a mini one-stop shop, a playground which is 1,610.26sqm and also a very spacious parking space.