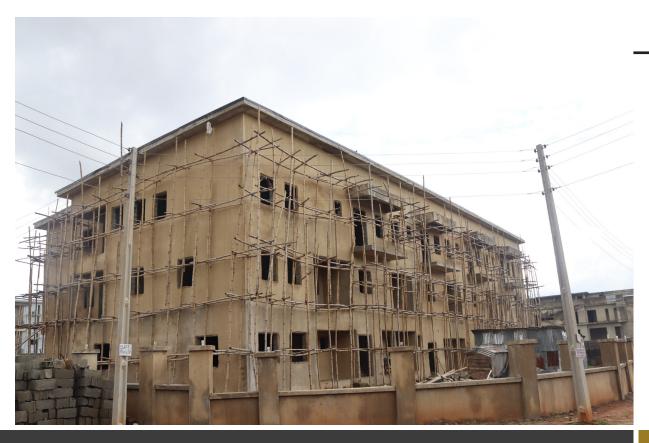

Nothing beats an affordable, beautiful and luxurious terrace located in Mabushi, a serene and prime area in Abuja. Muna's court consists of six units (four bedrooms for each unit). It has been beautifully designed to comfortably suit six families with an ample parking space which can accommodate three cars per unit.

Muna's court offers a suitable living condition for every occupant and is well equipped with an armed security team. In a bid to give our clients the feel of modernization, each unit has an automated door at the main entrance and all bedrooms are fully en-suite. Over the years, Big Homes has been committed to ensuring green, healthy and luxurious living which is and will always be the trademark of our projects. Hence, Muna's court was thoroughly designed with meticulous attention to the comfort and satisfaction of our clients regardless of their social class.

- Prime location in Mabushi
- 6 units of 4 bedrooms
- German stamped floors
- Renewable energy
- Tiled road in and out of the building
- All bedrooms are en-suite
- Ample parking space
- Uniformed security team