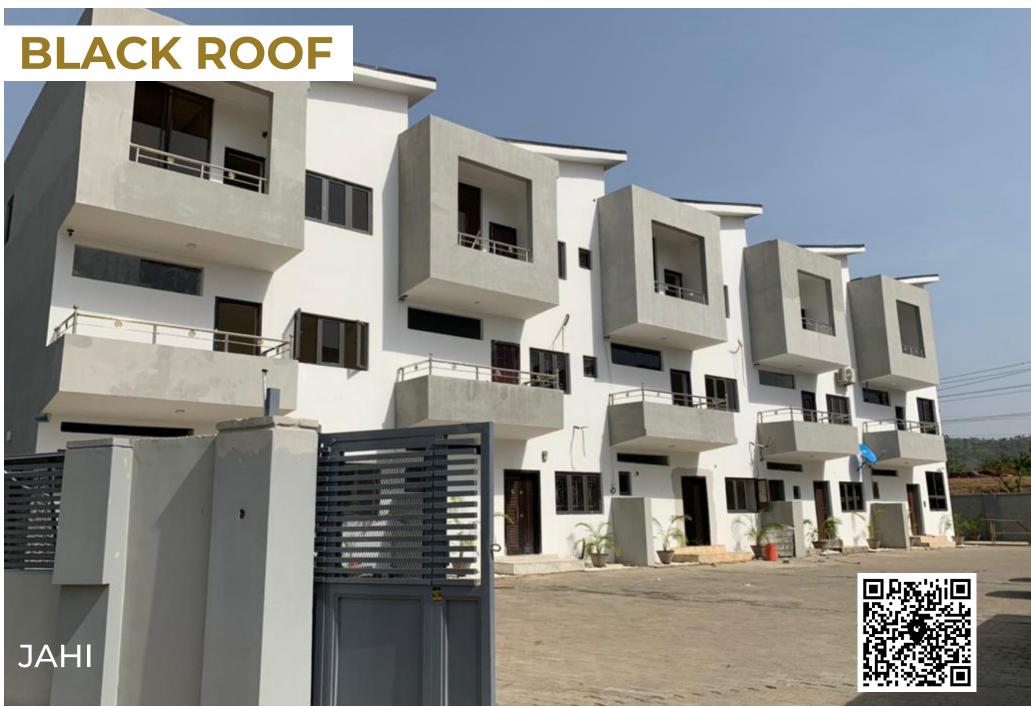

#### **LEGEND**

- 3 Bedrooms (Left unit)
- BQ Attached (Left unit)
- Family Lounge (Left unit)
- 4 Bathroom (Right unit)
- 3 Bathrooms (Left unit)

The Black Roof project is an affordable luxury mini-estate located in Jahi District, FCT, Abuja. This estate sits on a 1500sqm of land. This majestic view of Black Roof Court is a beautiful mini estate has a total of 5 units of Terraces with 5 bedrooms each located in a green & clean environment in Jahi.

This Court has good & accessible roads and close proximity to the nearest filling station and hospital. The Black Roof Court has an automated entrance door and comprises of 2 large living rooms, a relaxation garden for your leisure time, large packing space and it's also very secured as there is a security team on standby to ensure the safety of the surrounding with standard 24/7 power supply. This property provides you the best value for your money with a flexible payment plan.