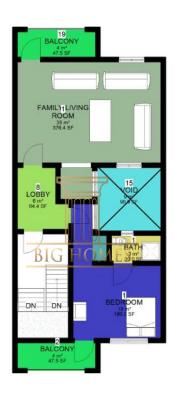

#### **GROUND FLOOR**

#### FIRST FLOOR

#### **SECOND FLOOR**

Nothing beats having a place of your own in a prime location in Abuja such as the Maxim's court in Jahi. These 5 units of 2 bedrooms, 3bedrooms and 5 bedroom terrace is what you would call an affordable luxury. This piece of art was exclusively designed to suit a 21st century lifestyle.

The environment is best known for its tranquility and nature which gives the court its natural comfort. Each unit comes with an attached BQ, all bedrooms are en-suite and equipped with modern facilities with a total land size of 1,760.64sqm. This luxurious building also has ample parking space.

This property has been designed to have 24 hours power supply, uniformed security and automated security doors which will give you an assurance that your safety is of great importance to us. Maxim's court has a flexible payment plan and speaks of class and perfection!