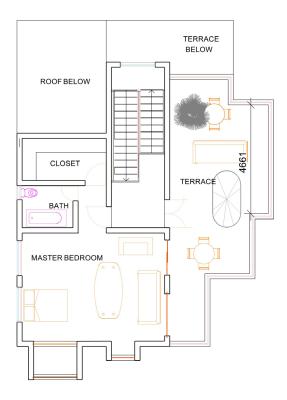

## **PRICE & PAYMENT PLAN**

**OUTRIGHT:** 

5 Bedroom Stand-alone: N150,000,000

4 Bedroom Terraces: N90,000,000

| House<br>type/<br>Room   | Three<br>months | Six (6)<br>Months | Twelve<br>Months |
|--------------------------|-----------------|-------------------|------------------|
| 5 Bedroom<br>Stand-alone | N155m           | N160m             |                  |
| 4 Bedroom<br>Terraces    | N92.5m          | N95m              |                  |
|                          |                 |                   |                  |







## **FLOOR PLANS**



#### **Ground Floor Plan**

#### Legend

- waiting room -13msq
- living area 60msq
- kitchen 21msq
- bedroom -15msq
- total floor area 344msq



#### **First Floor Plan**

#### Legend

- madams bedroom 25msq
- bedroom 22msq



#### **Second Floor Plan**

#### Legend

- master bedroom 28msq
- terrace 37msq

## **IVY'S COURT**





Ivy's Court is an elegant and modern mini estate located in a prime location. It offers luxurious residences, including standalone homes and townhouses, with four bedrooms each. The terrace homes provide ample space for families to relax and entertain, while the townhouses offer a cozy yet spacious environment for relaxation and socializing. The estate stands out for its meticulous architectural design, premium finishes, modern appliances, and attention to detail. Surrounding the residences are lush, landscaped gardens and pathways for leisurely strolls. Ivy's Court isn't just about homes; it fosters a community where people connect, share experiences, and make memories. It's a haven