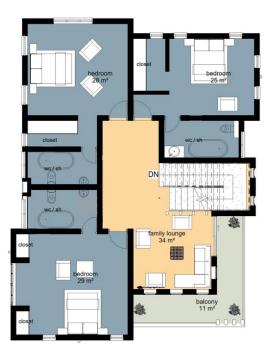

#### FIRST FLOOR

#### LEGEND

- FAMILY LOUNGE 20SQM
- BEDROOM 2 14SQM
- WC / SH 3SQM
- BEDROOM 3 -13SQM
- WC / SH 3SQM
- MASTER BEDROOM 43SQM
- STAIR HALL / CIRCULATION AREA-12SQM
- BALCONY 6SQM