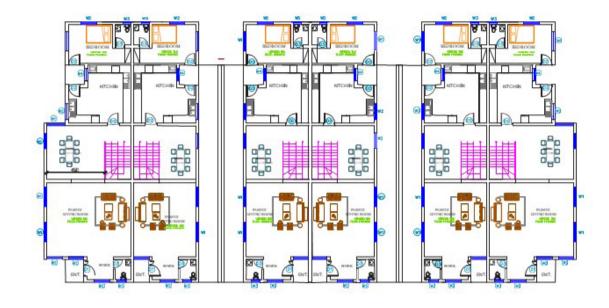

#### **GROUND FLOOR**

#### LEGEND

- LIVING LOUNGE / DINING 57SQM
- KITCHEN 21SQM
- B/Q BEDROOM 12SQM

#### FIRST FLOOR

#### LEGEND

- FAMILY LOUNGE 20SQM
- BEDROOM 2 14SQM
- WC / SH 3SQM
- BEDROOM 3 -13SQM
- WC / SH 3SQM
- MASTER BEDROOM 43SQM
- STAIR HALL / CIRCULATION AREA-12SQM
- BALCONY 6SQM