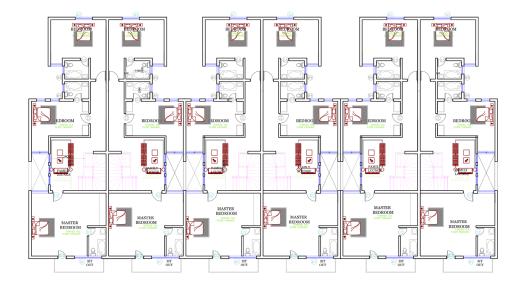

#### **GROUND FLOOR**

#### LEGEND

#### - LAUNDRY - 4SQM

- KITCHEN 16SQM
- ANTE ROOM 13SQM - MAIN ENTRANCE - 3SQM
- LIVING LOUNGE 46SQM
- TERRACE 4SQM
- BEDROOM 1 12SQM

#### **FIRST FLOOR**

#### LEGEND

- BALCONY 9SQM
- BALCONY 2 8SQM
- FAMILY LOUNGE 14SQM
- ROOM 5SQM

- MASTER ROOM 24SQM
- BEDROOM 1 18SQM
- BEDROOM 2 21SQM
- STAIRCASE 22SQM

33 | www.bighomesnigeria.com

We believe that style is a real luxury that is really desirable with unmatched value. Have you ever wondered what great ease and comfort feels like? No?