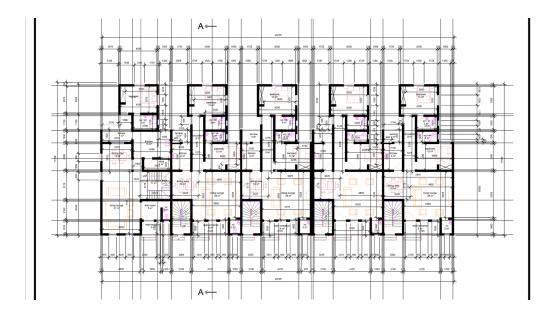

### **FLOOR PLANS**

#### **GROUND FLOOR**

#### LEGEND

- LIVING LOUNGE / DINING 57SQM
- KITCHEN 21SQM
- B/Q BEDROOM 12SQM