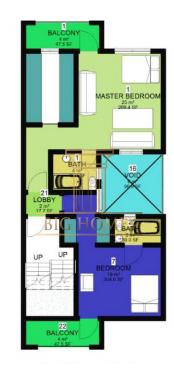

## **FLOOR PLANS**

**GROUND FLOOR** 

**FIRST FLOOR** 

#### SECOND FLOOR

Nothing beats having a place of your own in a prime location in Abuja such as the Maxim's court in Jahi. These 5 units of 4-bedroom terrace is what you would call an affordable luxury. This piece of art was exclusively designed to suit a 21st century lifestyle.

The environment is best known for its tranquility and nature which gives the court natural comfort. Each unit comes with an attached BQ, all bedrooms are en-suite and equipped with modern facilities and total land size of 1,760.64sqm. This luxurious building also has ample parking space.

This property has been designed to have 24 hours of power supply, uniformed security and also automated security doors and with these you can be rest assured your safety is top notch. Maxim's court has a flexible payment plan. The Maxim's court speaks of class and perfection!