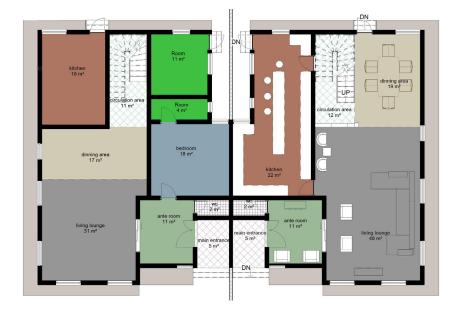

#### **GROUND FLOOR**

#### LEGEND

- LIVING LOUNGE / DINING 57SQM
- KITCHEN 21SQM
- B/Q BEDROOM 12SQM