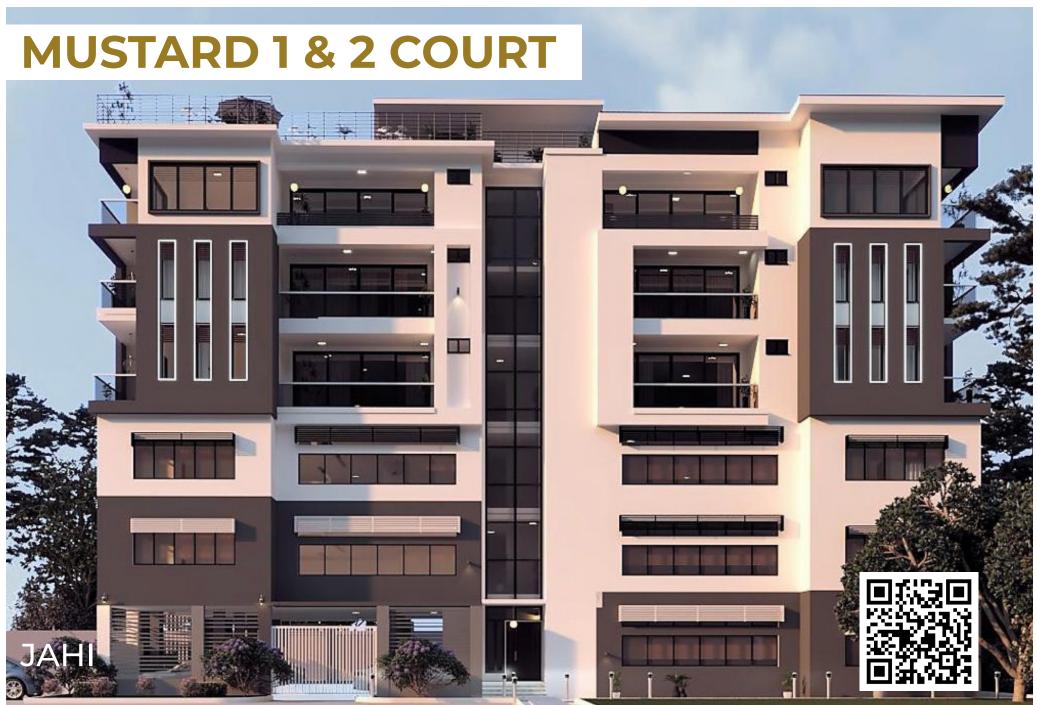

#### LEGEND

- BALCONY 9SQM
- BALCONY 2 8SQM
- FAMILY LOUNGE 14SQM
- ROOM 5SQM

- MASTER ROOM 24SQM
- BEDROOM 1 18SQM
- BEDROOM 2 21SQM
- STAIRCASE 22SQM

33 | www.bighomesnigeria.com

We believe that style is a real luxury that is really desirable with unmatched value. Have you ever wondered what great ease and comfort feels like? No?

Then check out our Mustard court, designed for exclusive and prime lifestyle. Mustard court gives you and your family the comfort and relaxation you deserve.

This asset sits on a 1,398.83 and 1,410.24 sqm and it is a 4 units Terrace made up of 4 bedrooms. It is located in a functional, conducive, safe and exquisite environment. This court speaks style and luxury.

Prime location
All rooms are en-suite
4 units of Terrace
Uniformed security team
Ample parking space
Renewable energy
Easily accessible
Accessible to clean water
Surveillance Camera
Green and relaxing area