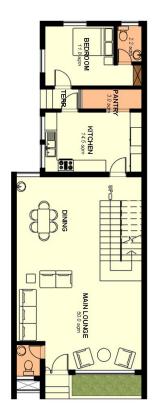

#### **GROUND FLOOR**

#### LEGEND

- LIVING LOUNGE / DINING 57SQM
- KITCHEN 21SQM
- B/Q BEDROOM 12SQM