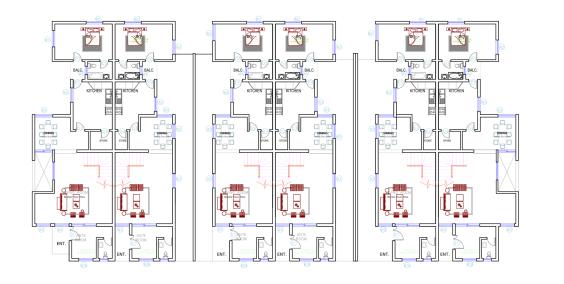

### **FLOOR PLANS**

#### **GROUND FLOOR**

#### LEGEND

- LIVING LOUNGE / DINING 57SQM
- KITCHEN 21SQM
- B/Q BEDROOM 12SQM

#### FIRST FLOOR

#### LEGEND

- FAMILY LOUNGE 20SQM
- BEDROOM 2 14SQM
- WC / SH 3SQM
- BEDROOM 3 -13SQM
- WC / SH 3SQM
- MASTER BEDROOM 43SQM
- STAIR HALL / CIRCULATION AREA-12SQM
- BALCONY 6SQM