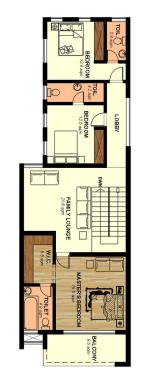

#### FIRST FLOOR

#### LEGEND

- FAMILY LOUNGE 20SQM
- BEDROOM 2 14SQM
- WC / SH 3SQM
- BEDROOM 3 -13SQM
- WC / SH 3SQM
- MASTER BEDROOM 43SQM
- STAIR HALL / CIRCULATION AREA-12SQM
- BALCONY 6SQM