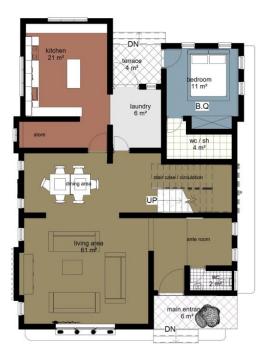

#### **GROUND FLOOR**

#### LEGEND

- LIVING LOUNGE / DINING 57SQM
- KITCHEN 21SQM
- B/Q BEDROOM 12SQM