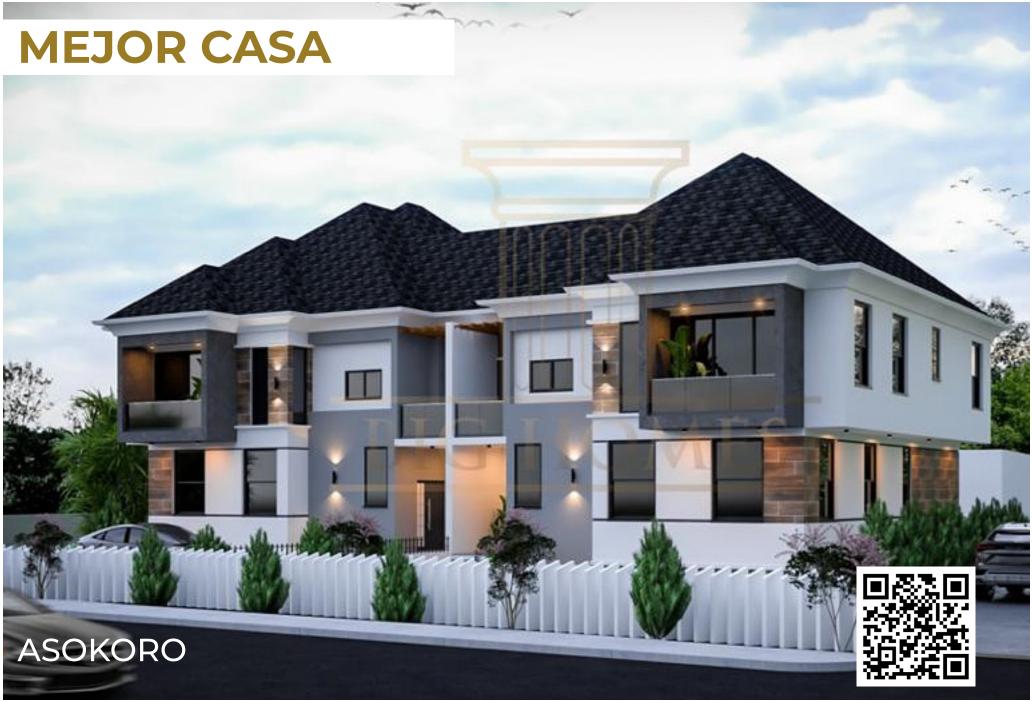

## N75,000,000

Outright payment or 80% minimum deposit and balance spread within three months

**GROUND FLOOR** 

**FIRST FLOOR** 

Mejor Casa is an array of meticulously planned personal space that exudes class and magnificence. The project sits on a 2500sqm land comprising of two spacious units of four bedroom semi-detached duplexes and four units of self-contained apartments all carefully planned out on a single plot in Asokoro.

This property exudes a peaceful ambiance which allows each home to reflect the owner's lifestyle. The estate is fully serviced with automated maintenance, 24/7 electricity, armed personnel, gardeners and more.

- -Green area -Easily Accessible -Spacious compound -All rooms en-suite -Uniformed security personnel -Ample parking space
- -Electric fence
- -Tarred roads
- -24/7 power supply
- -A beautiful Gazebo
- less than 5mins to the nearest mall etc