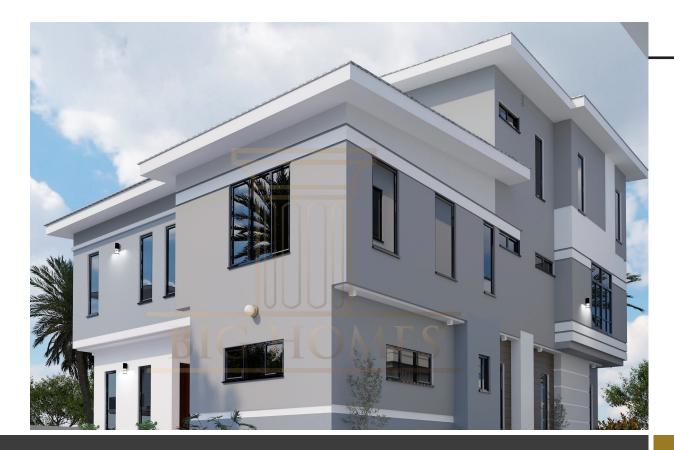

## **GIBSON'S COURT**

5 | www.bighomesnigeria.com

MABUSH

You would love this delightful, luxurious and captivating detached duplex located in a prime location and a serene environment in Mabushi. Gibson's court is a beautiful mini estate with total land size of 9,937.55 sqm built for 20 families with each standalone made up of five bedrooms, a mini one-stop shop, a playground which is 1,610.26sqm and also a very spacious parking space.

Talking about the natural and elegant environment for your convenience. Imagine drifting off to sleep to the subtle sound of nature and awakening to a spectacular sunrise. Gibson's court is the true definition of Beauty and Elegance that gives you the lifestyle you deserve.

- Prime location in Mabushi
- 5 bedroom stand alone for 20 families
- Mixed used estate for both commercial and residential purpose
- A mall inside the estate
- All bedrooms are en-suite
- Enormous parking pace
- Automated security door
- 24hrs power supply
- Uniformed security team