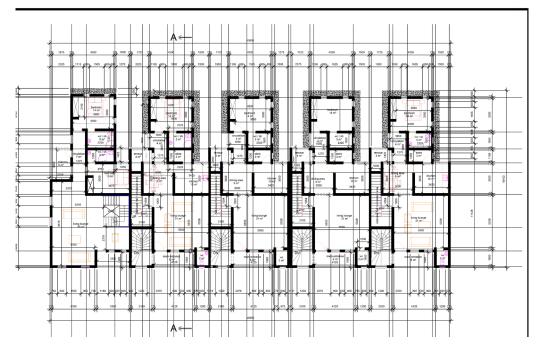

#### FIRST FLOOR

#### LEGEND

- FAMILY LOUNGE 20SQM
- BEDROOM 2 14SQM
- WC / SH 3SQM
- BEDROOM 3 -13SQM
- WC / SH 3SQM
- MASTER BEDROOM 43SQM
- STAIR HALL / CIRCULATION AREA-12SQM
- BALCONY 6SQM