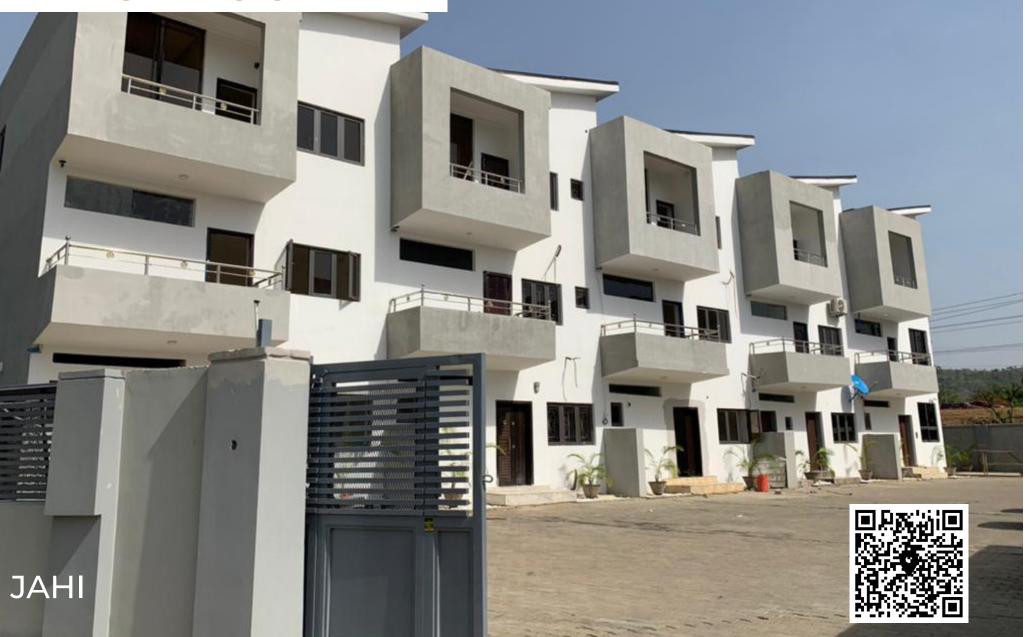

## **BLACK ROOF**

21 | www.bighomesnigeria.com

The Black Roof project is an affordable luxury mini-estate located in Jahi District, FCT, Abuja. This estate sits on a 1500sqm of land. This majestic view of Black Roof Court is a beautiful mini estate made of 5 unit terrace with 5 bedrooms in each Terrace located in a green & clean environment in Jahi.

This Court has good & accessible roads and close proximity to the nearest filling station and hospital. The Black Roof Court has an automated entrance door and comprises of 2 large living rooms, a relaxation garden for your leisure time, large packing space and it's also very secured as there is a security team on standby to ensure the safety of the surrounding with standard 24/7 power supply This property provides you the best value for your money with a flexible payment plan.