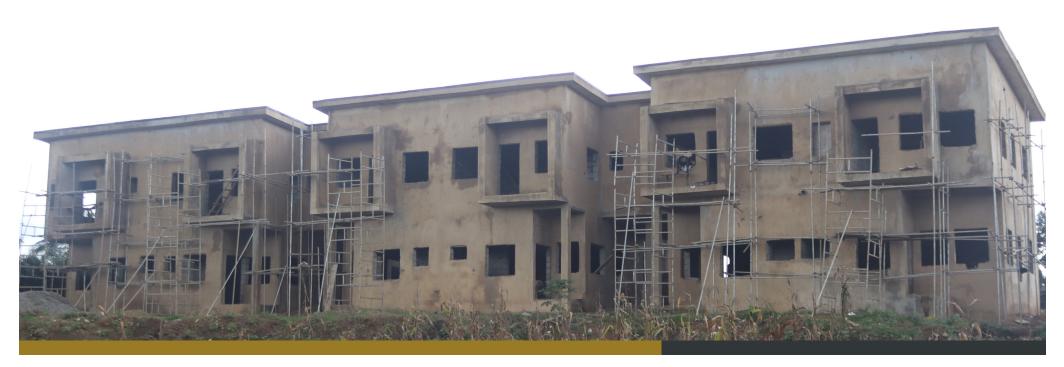

## **MUNA'S COURT**

| www.bighomesnigeria.com

1

Nothing beats an affordable, beautiful and luxurious terrace located in Mabushi, a serene and prime area in Abuja. Muna's court consists of six units (four bedrooms for each unit). It has been beautifully designed to comfortably suit six families with an ample parking space which can accommodate three cars per unit. The unit offers a suitable living condition for every occupant and is well equipped with an armed security team. In a bid to give our clients the feel of modernization, each unit has an automated door at the main entrance and all bedrooms are fully en-suite. Over the years, Big Homes has been committed to ensuring green, healthy and luxurious living and this have been the trademark of our projects. Hence, Muna's court was thoroughly designed with meticulous attention to the comfort and satisfaction of our clients regardless of their social class.

- Prime location in Mabushi
- 6 units of 4 bedrooms
- German stamped floors
- 24 hours power supply
- Tiled road in and out of the building
- All bedrooms are en-suite
- Ample parking space
- Uniformed security team