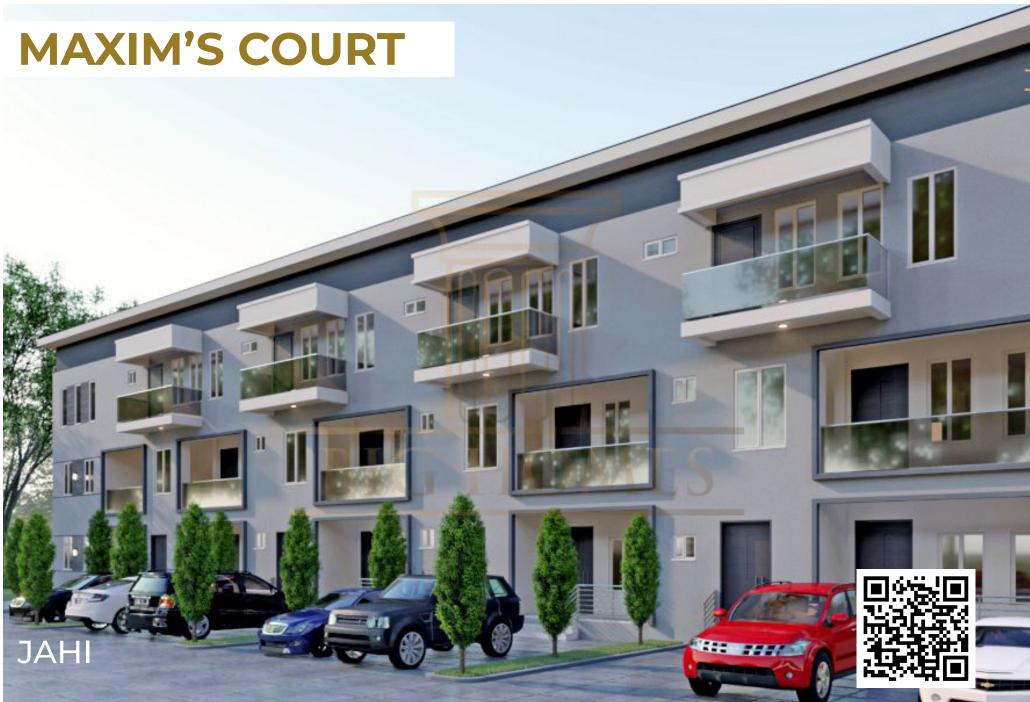

#### SECOND FLOOR

Nothing beats having a place of your own in a prime location in Abuja such as the Maxim's court in Jahi. These 5 units of 4-bedroom terrace is what you would call an affordable luxury. This piece of art was exclusively designed to suit a 21st century lifestyle.

The environment is best known for its tranquility and nature which gives the court natural comfort. Each unit comes with an attached BQ, all bedrooms are en-suite and equipped with modern facilities and total land size of 1,760.64sqm. This luxurious building also has ample parking space.

This property has been designed to have 24 hours of power supply, uniformed security and also automated security doors and with these you can be rest assured your safety is top notch. Maxim's court has a flexible payment plan. The Maxim's court speaks of class and perfection!