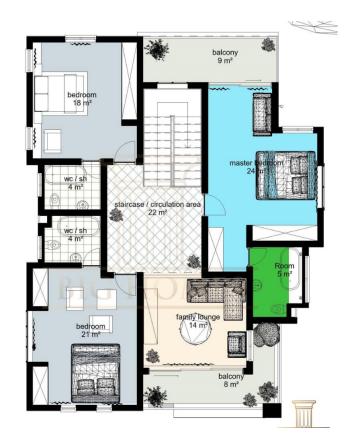

#### LEGEND

- BALCONY 9SQM
- BALCONY 2 8SQM
- FAMILY LOUNGE 14SQM
- ROOM 5SQM

- MASTER ROOM 24SQM
- BEDROOM 1 18SQM
- BEDROOM 2 21SQM
- STAIRCASE 22SQM Green & Healthy living | 12