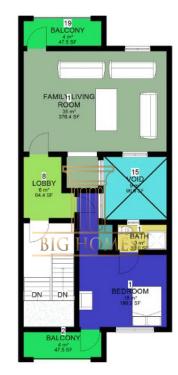

#### FIRST FLOOR

#### LEGEND

- FAMILY LOUNGE 20SQM
- BEDROOM 2 14SQM
- WC / SH 3SQM
- BEDROOM 3 -13SQM
- WC / SH 3SQM
- MASTER BEDROOM 43SQM
- STAIR HALL / CIRCULATION AREA-12SQM
- BALCONY 6SQM