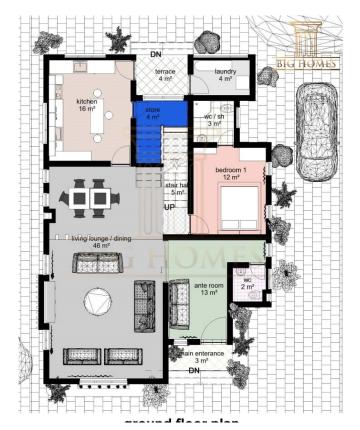

#### - LAUNDRY - 4SQM

- KITCHEN 16SQM
- ANTE ROOM 13SQM - MAIN ENTRANCE - 3SQM
- LIVING LOUNGE 46SQM
- TERRACE 4SQM
- BEDROOM 1 12SQM