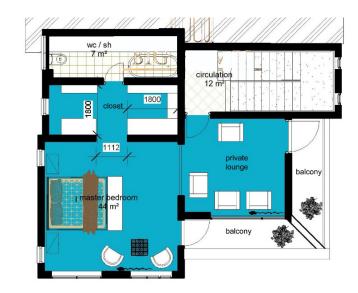

#### SECOND FLOOR

#### LEGEND

- MASTER BEDROOMS 44SQM
- WC / SH 7 SQM
- CLOSET -

9 | www.bighomesnigeria.com

This magnificent, captivating & luxurious mini estate of four bedroom fully detached duplex (stand alone) for 7 families is a fantastic masterpiece that is located in a beautiful serene, clean and well developed environment at Katampe Extension with a total land size 3,200sqm.