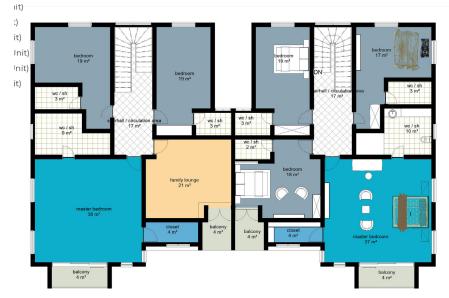

#### FIRST FLOOR

#### LEGEND

- FAMILY LOUNGE 20SQM
- BEDROOM 2 14SQM
- WC / SH 3SQM
- BEDROOM 3 -13SQM
- WC / SH 3SQM
- MASTER BEDROOM 43SQM
- STAIR HALL / CIRCULATION AREA-12SQM
- BALCONY 6SQM