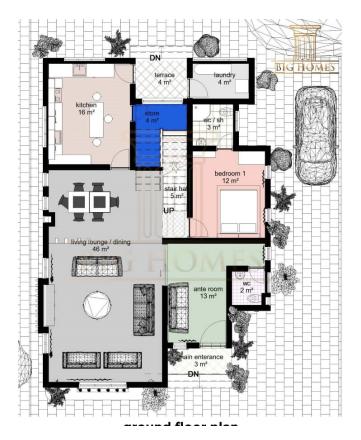

#### **GROUND FLOOR**

- ANTE ROOM - 13SQM

- TERRACE - 4SQM

- MAIN ENTRANCE - 3SQM

#### LEGEND

- LAUNDRY 4SQM
- KITCHEN 16SQM
- LIVING LOUNGE 46SQM
- BEDROOM 1 12SQM