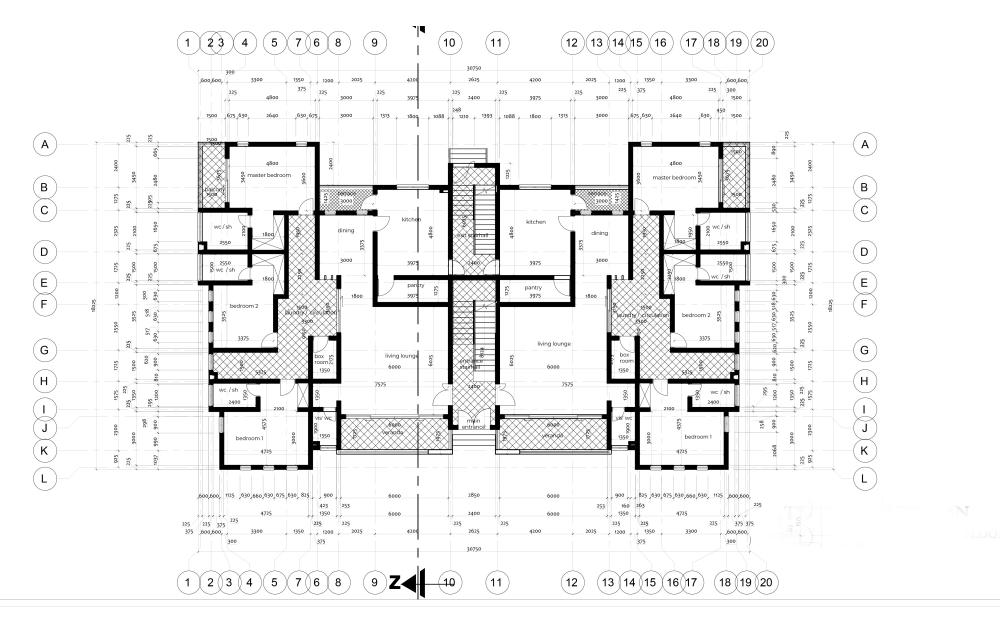

Richy's court 1 sits on 1200sqm land comprising of 6 units Block of flats while Richy's court 2 sits on 1300sqm on land, a living area, 3 bedrooms, all bedrooms are en-suite and equipped with high quality bathrooms which has been carefully and thoroughly designed to meet with your standard and to ensure that you get the maximum value of your money.