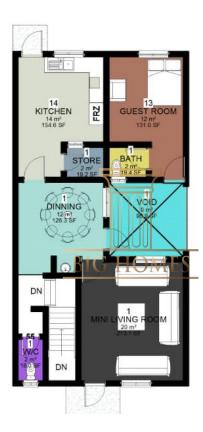

#### **GROUND FLOOR**

#### LEGEND

- LIVING LOUNGE / DINING 57SQM
- KITCHEN 21SQM
- B/Q BEDROOM 12SQM