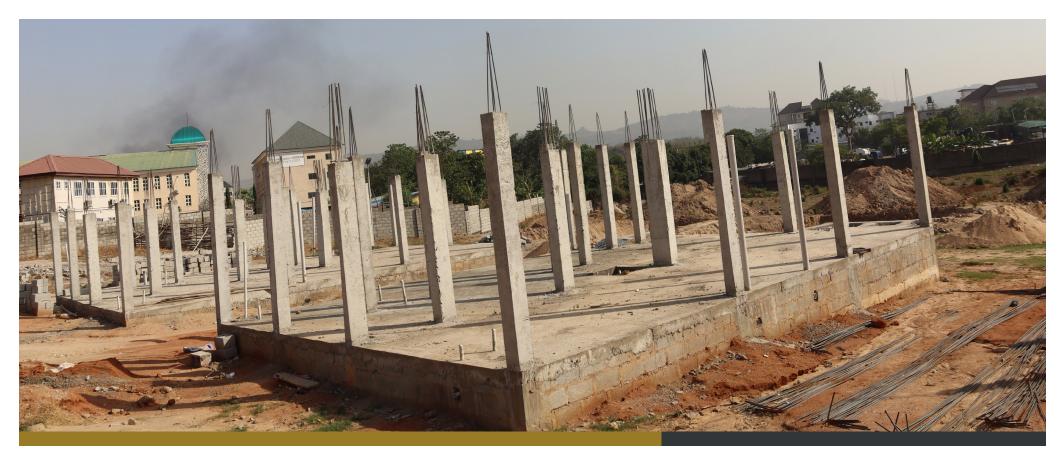

## **MUNA'S COURT**

| www.bighomesnigeria.com

1

Nothing beats an affordable, beautiful and luxurious terrace located in Mabushi, a serene and prime area in Abuja. Muna's court consists of six units (four bedrooms for each unit). It has been beautifully designed to comfortably suit six families with an ample parking space which can accommodate three cars per unit. The unit offers a suitable living condition for every occupant and is well equipped with an armed security team. In a bid to give our clients the feel of modernization, each unit has an automated door at the main entrance and all bedrooms are fully en-suite. Over the years, Big Homes has been committed to ensuring green, healthy and luxurious living and this have been the trademark of our projects. Hence, Muna's court was thoroughly designed with meticulous attention to the comfort and satisfaction of our clients regardless of their social class.

- Prime location in Mabushi
- 6 units of 4 bedrooms
- German stamped floors
- 24 hours power supply
- Tiled road in and out of the building
- All bedrooms are en-suite
- Ample parking space
- Uniformed security team