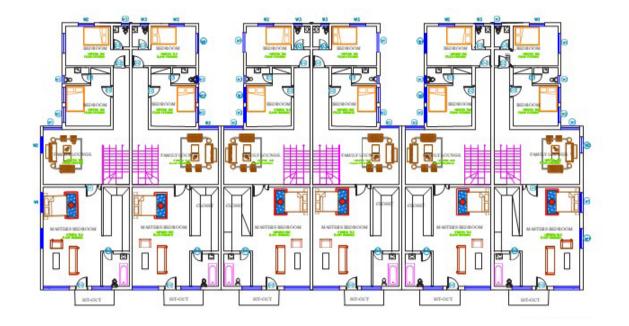

#### **GROUND FLOOR**

#### LEGEND

- FAMILY LOUNGE 20SQM
- BEDROOM 2 14SQM
- WC / SH 3SQM
- BEDROOM 3 -13SQM
- WC / SH 3SQM
- MASTER BEDROOM 43SQM
- STAIR HALL / CIRCULATION AREA-12SQM
- BALCONY 6SQM

#### **FIRST FLOOR**

#### LEGEND

- BALCONY 11SQM
- FAMILY LOUNGE 34SQM
- BEDROOM 1 29SQM
- BEDROOM 2 28SQM
- BEDROOM 3 25SQM