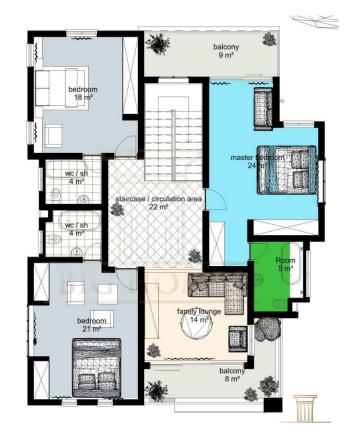

#### LEGEND

- BALCONY 9SQM
- BALCONY 2 8SQM
- FAMILY LOUNGE 14SQM
- ROOM 5SQM

- MASTER ROOM 24SQM
- BEDROOM 1 18SQM
- BEDROOM 2 21SQM
- STAIRCASE 22SQM

33 | www.bighomesnigeria.com

We believe that style is a real luxury that is really desirable with unmatched value. Have you ever wondered what great ease and comfort feels like? No?