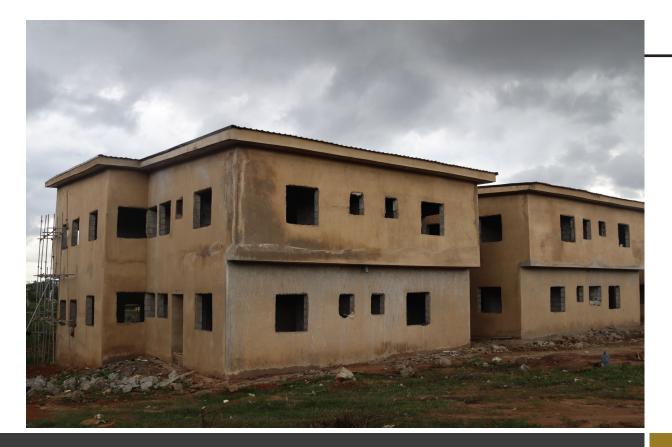

## **MUNA'S COURT**

| www.bighomesnigeria.com

1

Nothing beats an affordable, beautiful and luxurious terrace located in Mabushi, a serene and prime area in Abuja. Muna's court consists of six units (four bedrooms for each unit). It has been beautifully designed to comfortably suit six families with an ample parking space which can accommodate three cars per unit. The unit offers a suitable living condition for every occupant and is well equipped with an armed security team. In a bid to give our clients the feel of modernization, each unit has an automated door at the main entrance and all bedrooms are fully en-suite. Over the years, Big Homes has been committed to ensuring green, healthy and luxurious living and this have been the trademark of our projects. Hence, Muna's court was thoroughly designed with meticulous attention to the comfort and satisfaction of our clients regardless of their social class.

- Prime location in Mabushi
- 6 units of 4 bedrooms
- German stamped floors
- 24 hours power supply
- Tiled road in and out of the building
- All bedrooms are en-suite
- Ample parking space
- Uniformed security team