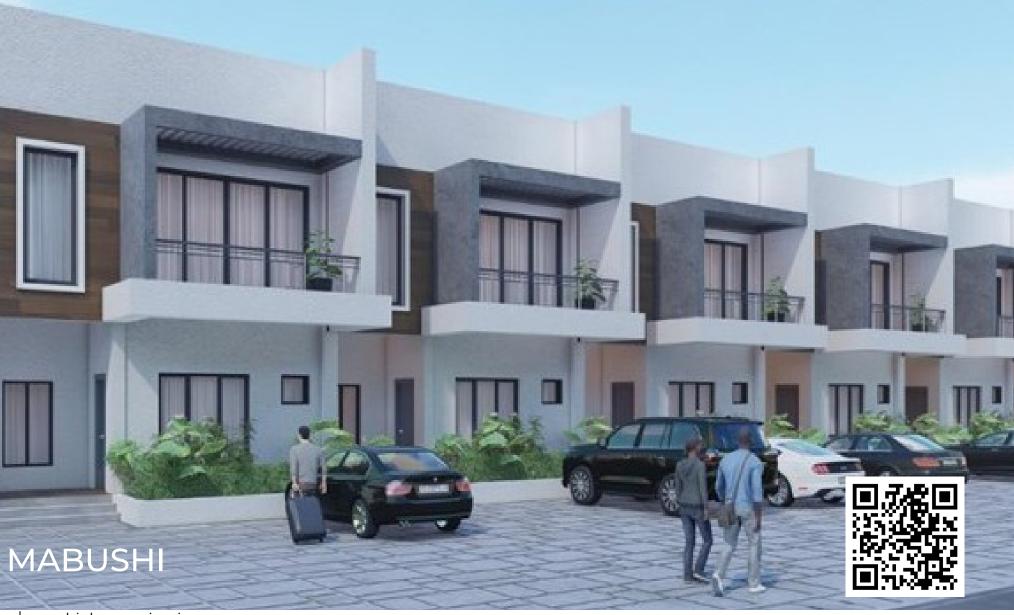

## **BELLO'S COURT**

ADTA VE

13 | www.bighomesnigeria.com

MABUSHI

The Bello's court is one of the many projects we have at Bighomes which is conveniently located at mabushi, Abuja. It is a Terrace that consist of six units for six families, and the total land size is 2400sqm. This court has adequate uniformed security, surveillance system and also an automated entrance security door.

Bello's court is located in a quiet and peaceful area. It is an affordable luxury that gives you comfort at its peak. The court is designed with six spacious rooms all en-suite, a spacious parking space that can carefully accommodate three vehicles per unit and it also comes with 24/7 power supply. It is less than 10 minutes' drive to the next filling station and next kingfem plaza.

Bello's court like other Bighomes properties has a flexible payment plan that allow our clients to pay for their home in ways that is most convenient to them.

Prime location in Mabushi
6 unit each of 4 bedrooms
German stamped floors
24 hours power supply
Tiled road in and out of the building
All bedrooms are en-suite
Ample parking space
Uniformed security team
Flexible payment