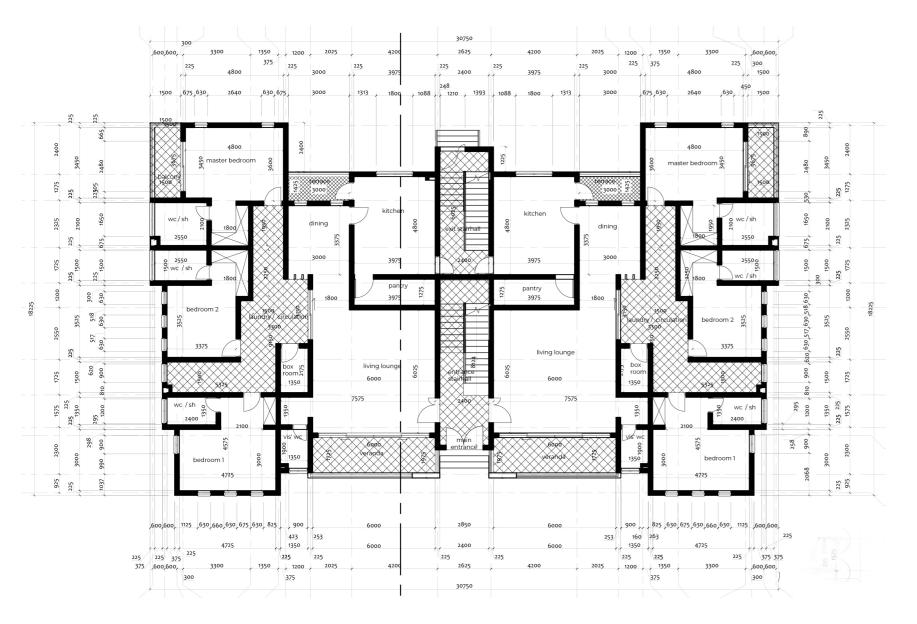

est lives while experiencing the truest happiness that a home provides.

Richy's court 1 & 2 are designed to give our clients the opportunity to own exquisitely built homes without having to bore holes in their pockets.

Richy's court 1 sits on 1200sqm land comprising of 6 units Block of flats while Richy's court 2 which also consists of 6 units sits on 1300sqm on land.

These courts consist of 2 and 3 bedrooms, all bedrooms are en-suite and equipped with high quality bathroom fittings which have been carefully picked to meet with your standard, serene environment, good security team, good road, close proximity to shopping malls, filling stations, access to clean water and so on.

Richy's court is a perfect definition of class and it is built for your exquisite lifestyle.

### Floor plan



## Payment plan for 2 and 3 bedroom apartment

| 2 BEDROOM APARTMENT |                  |              |  |  |
|---------------------|------------------|--------------|--|--|
|                     | Payment Plan (₦) | Discount (N) |  |  |
| OUTRIGHT            | 37,000,000       | 35,150,000   |  |  |
| 6 MONTHS            | 38,500,000       | 36,100,000   |  |  |
| 12 MONTHS           | 39,500,000       | 37,525,000   |  |  |
| 18 MONTHS           | 43,000,000       | 40,850,000   |  |  |
| 24 MONTHS           | 48,000,000       | 45,600,000   |  |  |
|                     |                  |              |  |  |
| 3                   | BEDROOM APARTM   | IENT         |  |  |
|                     | Payment Plan (₦) | Discount (N) |  |  |
| OUTRIGHT            | 41,000,000       | 38,9