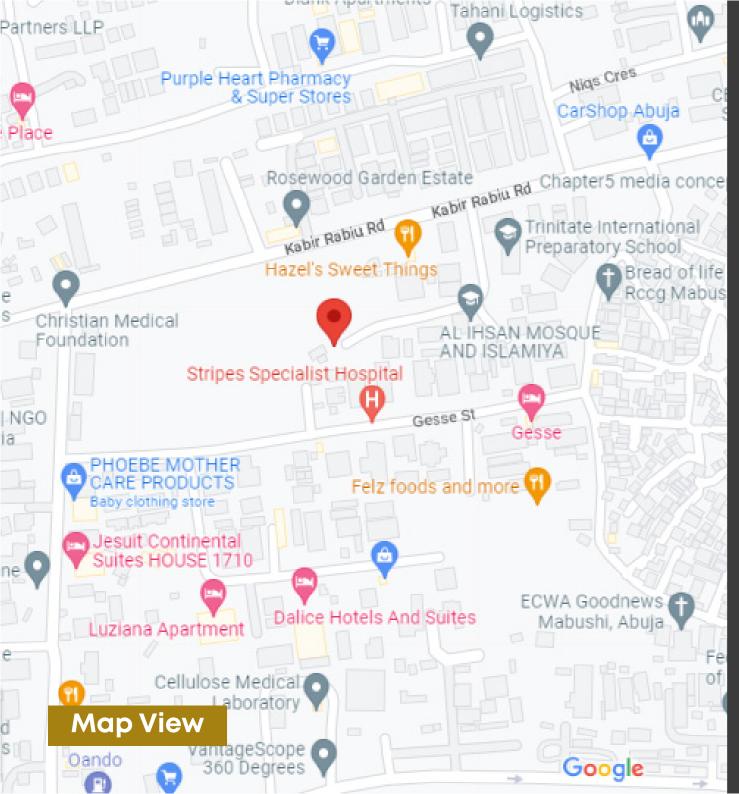

## **Key features**

- Renewable energy
- Elevators
- Good infrastructure
- Ample parking space
- 24 hours power supply
- Easy accessibility

**Scan for Google Map Direction** 

| EXTIMATED COST OF FINISHES |                                                                                 |                                                                                               |  |  |
|----------------------------|---------------------------------------------------------------------------------|-----------------------------------------------------------------------------------------------|--|--|
| HOUSE TYPE                 | BRONZE                                                                          | GOLD                                                                                          |  |  |
| 2 BEDROOM                  | 10,000,000                                                                      | 18,000,000                                                                                    |  |  |
| 2 BEDROOM                  | 18,000,000                                                                      | 20,000,000                                                                                    |  |  |
| DELIVERABLES               | Vitrified Tiles Wooden Kitchen Cabinet Wooden Wardrobe Emulsion Paint PVC Doors | Vynil/Granite Floors PVC Kitchen Cabinet PVC Wardrobe Window Cladding Silk Paint Wooden Doors |  |  |