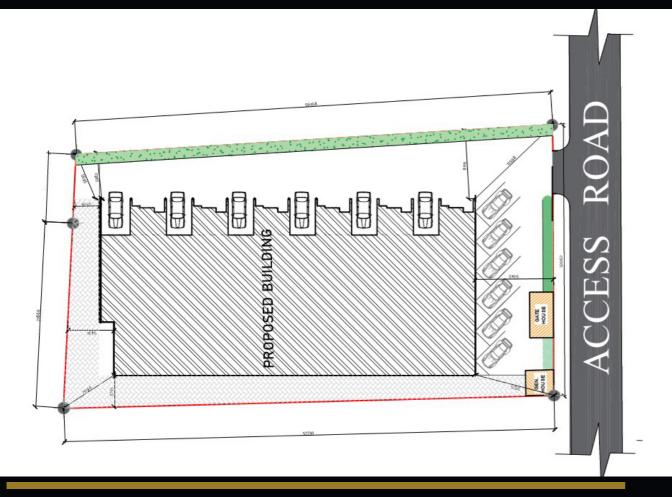

# Mabushi

Nothing beats an affordable, beautiful and luxurious terrace located in Mabushi, a serene and prime area in Abuja. Muna's court consists of six units with three bedrooms and a boys' quarter attached to each unit. It has been beautifully designed to comfortably suit six families with an ample parking space which can accommodate three cars per unit.

The unit offers a suitable living condition for every occupant and is well equipped with an armed security team. In a bid to give our clients the feel of modernization, each unit has an automated door at the main entrance and all bedrooms are fully en-suite. Over the years, Big Homes has been committed to ensuring green, healthy and luxurious living and this have been the trademark of our projects. Hence, Muna's court was thoroughly designed with meticulous attention to the comfort and satisfaction of our clients regardless of their social class.