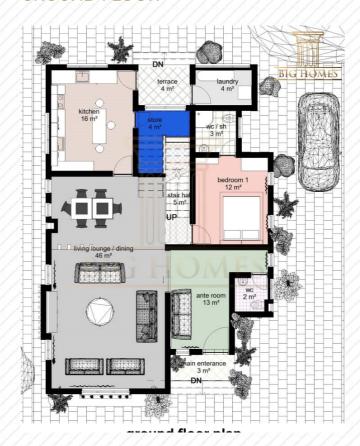

### **GROUND FLOOR**

### **▶** Legend

- LAUNDRY 4SQM
- KITCHEN 16SQM
- LIVING LOUNGE 46SQM
- BEDROOM 1 12SQM
- ANTE ROOM 13SQM
- MAIN ENTRANCE 3SQM
- TERRACE 4SQM