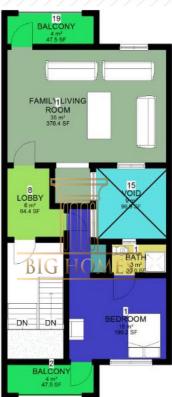

### FIRST FLOOR

### **LEGEND**

- FAMILY LOUNGE 20SQM
- BEDROOM 2 14SQM
- WC/SH-3SQM
- BEDROOM 3 -13SQM
- WC/SH-3SQM
- MASTER BEDROOM 43SQM
- STAIR HALL / CIRCULATION AREA-12SQM
- BALCONY 6SQM

- Prime location in Mabushi
- 4 bedroom stand alone and an attached BQ for 20 families
- Mixed used estate for both commercial and residential purpose
- A mall inside the estate
- All bedrooms are en-suite
- Enormous parking pace
- Automated security door
- 24hrs power supply
- Uniformed security team