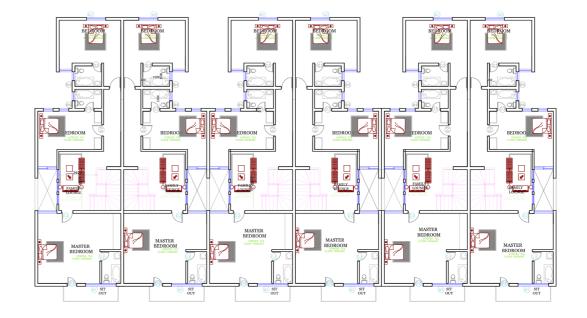

# **FLOOR PLANS**

### **GROUND FLOOR**

### LEGEND

- FAMILY LOUNGE 20SQM
- BEDROOM 2 14SQM
- WC/SH-3SQM
- BEDROOM 3 -13SQM
- WC/SH-3SQM
- MASTER BEDROOM 43SQM
- STAIR HALL / CIRCULATION AREA-12SQM
- BALCONY 6SQM

### **LEGEND**

- MASTER BEDROOMS 44SQM
- WC/SH-7SQM
- CLOSET -

### SECOND FLOOR

### FIRST FLOOR

### LEGEND

- BALCONY 11SQM
- FAMILY LOUNGE 34SQM
- BEDROOM 1 29SQM
- BEDROOM 2 28SQM
- BEDROOM 3 25SQM

- Prime location in life camp
- 6 unit of 3 bedroom and an attached BQ
- German stamped floors
- 24 hours power supply
- Tiled road in and out of the building
- All bedrooms are en-suite
- Ample parking space
- Uniformed security team