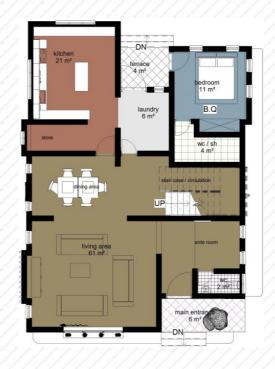

# **FLOOR PLANS**

### **GROUND FLOOR**

### LEGEND

- LIVING LOUNGE / DINING 57SQM
- KITCHEN 21SQM
- B/Q BEDROOM 12SQM

### FIRST FLOOR

### **LEGEND**

- FAMILY LOUNGE 20SQM
- BEDROOM 2 14SQM
- WC/SH-3SQM
- BEDROOM 3 -13SQM
- WC/SH-3SQM
- MASTER BEDROOM 43SQM
- STAIR HALL / CIRCULATION AREA-12SQM
- BALCONY 6SQM

- Prime location in Mabushi
- 4 bedroom stand alone and an attached BQ for 20 families
- Mixed used estate for both commercial and residential purpose
- A mall inside the estate
- All bedrooms are en-suite
- Enormous parking pace
- Automated security door
- 24hrs power supply
- Uniformed security team