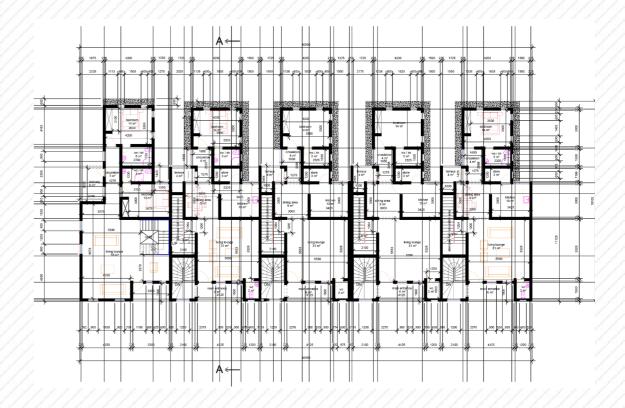

# **FLOOR PLANS**

### **GROUND FLOOR**

### LEGEND

- FAMILY LOUNGE 20SQM
- BEDROOM 2 14SQM
- WC/SH-3SQM
- BEDROOM 3 -13SQM
- WC/SH-3SQM
- MASTER BEDROOM 43SQM
- STAIR HALL / CIRCULATION AREA-12SQM
- BALCONY 6SQM