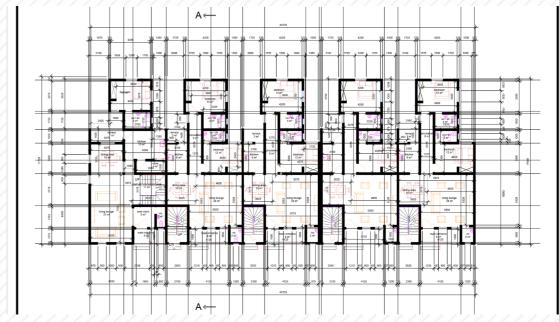

# **FLOOR PLANS**

### **GROUND FLOOR**

### LEGEND

- LIVING LOUNGE / DINING 57SQM
- KITCHEN 21SQM
- B/Q BEDROOM 12SQM