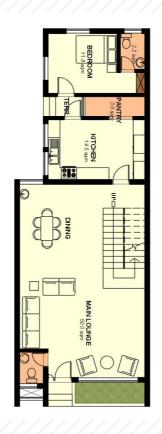

# **FLOOR PLANS**

### **GROUND FLOOR**

### ▶ Legend

- -MAIN LOUNGE/ DINING 50.0 SQM
- -VISITORS TOILET 1.9 SQM
- -KITCHEN 14.5 SQM
- -PANTRY 3.0 SQM
- -BEDROOM 11.8 SQM
- -BATHROOM 2.2 SQM
- -TERRACE 1.9 SQM

### FIRST FLOOR

### ▶ Legend

- -BALCONY 9.5 SQM
- -MASTER'S BEDROOM 19.5 SQM
- -TOILET 4.9 SQM
- -W.I.C 5.5 SQM
- -FAMILY LOUNGE 21.6 SQM
- -BEDROOM 12.5 SQM
- -TOILET 4.2 SQM
- -BEDROOM 13.9 SQM
- -TOILET 2.9 SQM

- -Prime location
- -Flexible payment
- -Renewable Energy
- -Spacious compound
- -Easily Accessible
- -Spacious living room
- -All bedrooms are en-suite
- -Ample parking space
- -Uniformed security
- -Green and relaxing area