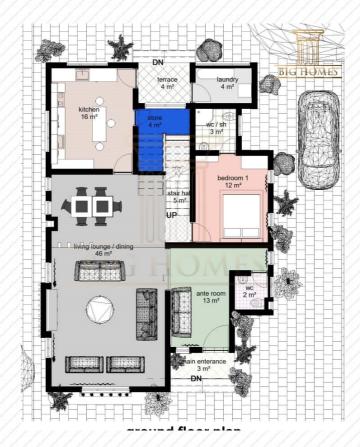

### **GROUND FLOOR**

### **▶** Legend

- LAUNDRY 4SQM
- KITCHEN 16SQM
- LIVING LOUNGE 46SQM
- BEDROOM 1 12SQM
- ANTE ROOM 13SQM
- MAIN ENTRANCE 3SQM
- TERRACE 4SQM