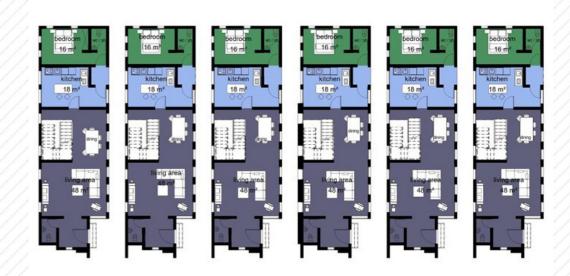

# **FLOOR PLANS**

### **GROUND FLOOR**

### LEGEND

- · LIVING AREA- 48SQM
- · KITCHEN 18SQM
- · B/Q BEDROOM 16SQM
- · WC / SH 7SQM