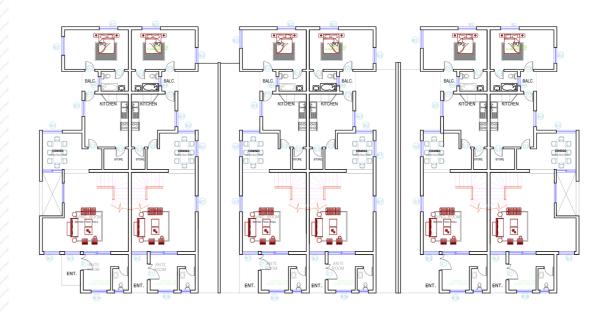

# **FLOOR PLANS**

### **GROUND FLOOR**

### LEGEND

- LIVING LOUNGE / DINING 57SQM
- KITCHEN 21SQM
- B/Q BEDROOM 12SQM

### FIRST FLOOR

### **LEGEND**

- FAMILY LOUNGE 20SQM
- BEDROOM 2 14SQM
- WC/SH-3SQM
- BEDROOM 3 -13SQM
- WC/SH-3SQM
- MASTER BEDROOM 43SQM
- STAIR HALL / CIRCULATION AREA-12SQM
- BALCONY 6SQM

- Prime location in Mabushi
- 4 bedroom stand alone and an attached BQ for 20 families
- Mixed used estate for both commercial and residential purpose
- A mall inside the estate
- All bedrooms are en-suite
- Enormous parking pace
- Automated security door
- 24hrs power supply
- Uniformed security team