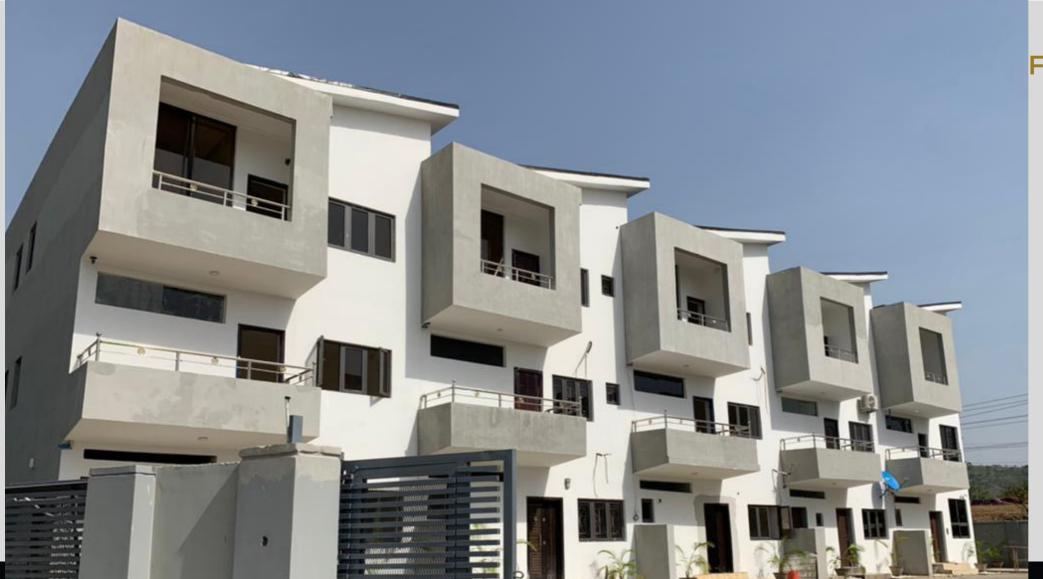

# **GIBSON'S COURT**

# Mabushi

You would love this delightful, luxurious and captivating detached duplex located in a prime location and a serene environment in Mabushi. Gibson's court is a beautiful mini estate with total land size of 9,937.55 sqm built for 20 families with each standalone made up of 4 bedrooms and an attached BQ, a playground which is 1,610.26sqm and also a very spacious parking space.

Talking about the natural and elegant environment for your convenience. Imagine drifting off to sleep to the subtle sound of nature and awakening to a spectacular sunrise. Gibson's court is the true definition of Beauty and Elegance that gives you the lifestyle you deserve.