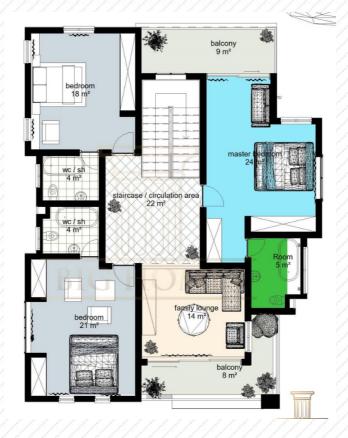

### FIRST FLOOR

### **LEGEND**

- FAMILY LOUNGE 20SQM
- BEDROOM 2 14SQM
- WC/SH-3SQM
- BEDROOM 3 -13SQM
- WC/SH-3SQM
- MASTER BEDROOM 43SQM
- STAIR HALL / CIRCULATION AREA-12SQM
- BALCONY 6SQM

- Prime location in Mabushi
- 4 bedroom stand alone and an attached BQ for 20 families
- Mixed used estate for both commercial and residential purpose
- A mall inside the estate
- All bedrooms are en-suite
- Enormous parking pace
- Automated security door
- 24hrs power supply
- Uniformed security team