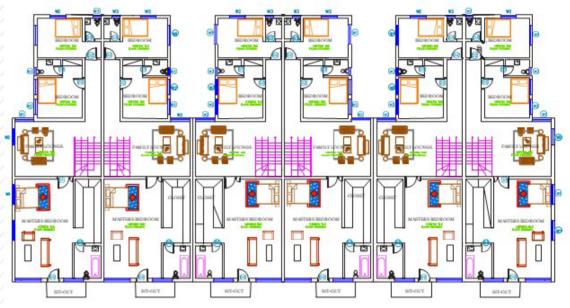

# **FLOOR PLANS**

### **GROUND FLOOR**

### LEGEND

- LIVING LOUNGE / DINING 57SQM
- KITCHEN 21SQM
- B/Q BEDROOM 12SQM

### FIRST FLOOR

### **LEGEND**

- FAMILY LOUNGE 20SQM
- BEDROOM 2 14SQM
- WC/SH-3SQM
- BEDROOM 3 -13SQM
- WC/SH-3SQM
- MASTER BEDROOM 43SQM
- STAIR HALL / CIRCULATION AREA-12SQM
- BALCONY 6SQM

- Prime location in Mabushi
- 4 bedroom stand alone and an attached BQ for 20 families
- Mixed used estate for both commercial and residential purpose
- A mall inside the estate
- All bedrooms are en-suite
- Enormous parking pace
- Automated security door
- 24hrs power supply
- Uniformed security team