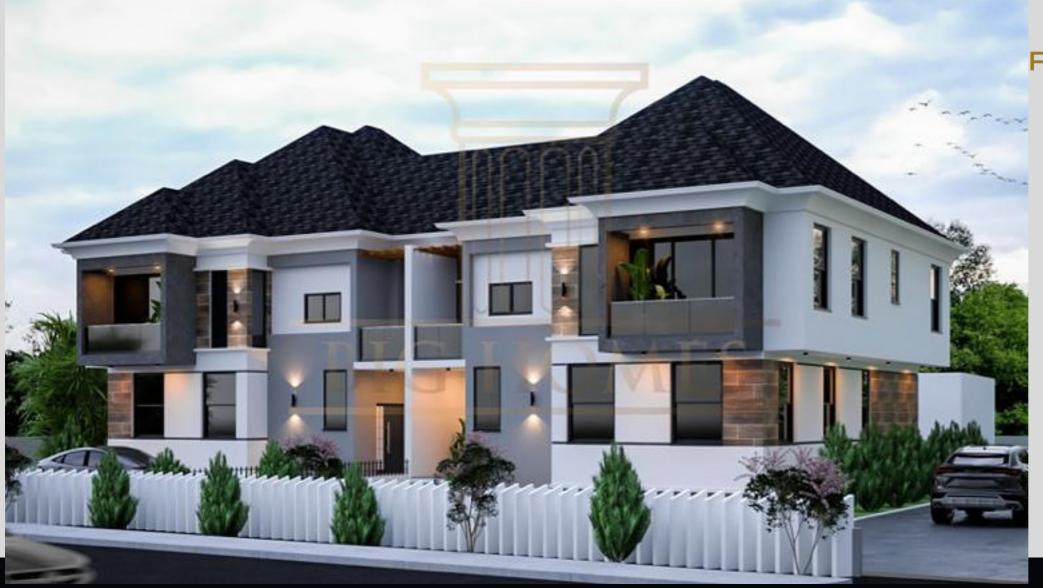

# **MUNA'S COURT**

# Mabushi

Nothing beats an affordable, beautiful and luxurious terrace located in Mabushi, a serene and prime area in Abuja. Muna's court consists of six units with three bedrooms and a boys' quarter attached to each unit. It has been beautifully designed to comfortably suit six families with an ample parking space which can accommodate three cars per unit.

The unit offers a suitable living condition for every occupant and is well equipped with an armed security team. In a bid to give our clients the feel of modernization, each unit has an automated door at the main entrance and all bedrooms are fully en-suite. Over the years, Big Homes has been committed to ensuring green, healthy and luxurious living and this have been the trademark of our projects. Hence, Muna's court was thoroughly designed with meticulous attention to the comfort and satisfaction of our clients regardless of their social class.