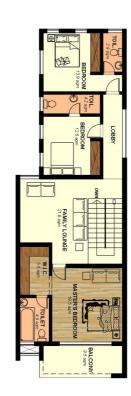

### FIRST FLOOR

### **LEGEND**

- FAMILY LOUNGE 20SQM
- BEDROOM 2 14SQM
- WC/SH-3SQM
- BEDROOM 3 -13SQM
- WC/SH-3SQM
- MASTER BEDROOM 43SQM
- STAIR HALL / CIRCULATION AREA-12SQM
- BALCONY 6SQM

- Prime location in Mabushi
- 4 bedroom stand alone and an attached BQ for 20 families
- Mixed used estate for both commercial and residential purpose
- A mall inside the estate
- All bedrooms are en-suite
- Enormous parking pace
- Automated security door
- 24hrs power supply
- Uniformed security team

### LEGEND

- FAMILY LOUNGE 20SQM
- BEDROOM 2 14SQM
- WC/SH-3SQM
- BEDROOM 3 -13SQM
- WC/SH-3SQM
- MASTER BEDROOM 43SQM
- STAIR HALL / CIRCULATION AREA-12SQM
- BALCONY 6SQM

### **LEGEND**

- MASTER BEDROOMS 44SQM
- WC/SH-7SQM
- CLOSET -