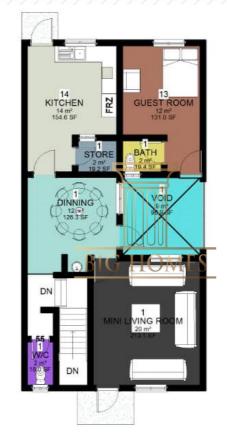

# **FLOOR PLANS**

### **GROUND FLOOR**

### LEGEND

- LIVING LOUNGE / DINING 57SQM
- KITCHEN 21SQM
- B/Q BEDROOM 12SQM