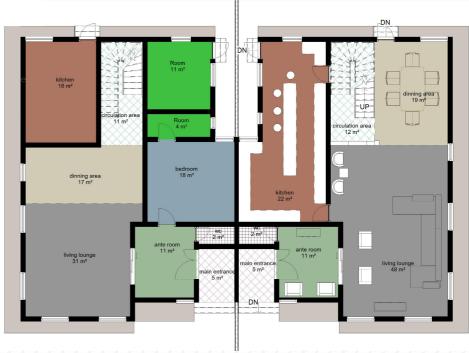

# **FLOOR PLANS**

### **GROUND FLOOR**

### LEGEND

- LIVING LOUNGE / DINING 57SQM
- KITCHEN 21SQM
- B/Q BEDROOM 12SQM