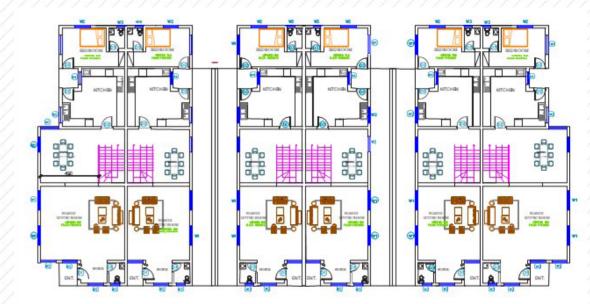

# **FLOOR PLANS**

### **GROUND FLOOR**

### LEGEND

- LIVING LOUNGE / DINING 57SQM
- KITCHEN 21SQM
- B/Q BEDROOM 12SQM

### FIRST FLOOR

### **LEGEND**

- FAMILY LOUNGE 20SQM
- BEDROOM 2 14SQM
- WC/SH-3SQM
- BEDROOM 3 -13SQM
- WC/SH-3SQM
- MASTER BEDROOM 43SQM
- STAIR HALL / CIRCULATION AREA-12SQM
- BALCONY 6SQM

- Prime location in Mabushi
- 4 bedroom stand alone and an attached BQ for 20 families
- Mixed used estate for both commercial and residential purpose
- A mall inside the estate
- All bedrooms are en-suite
- Enormous parking pace
- Automated security door
- 24hrs power supply
- Uniformed security team