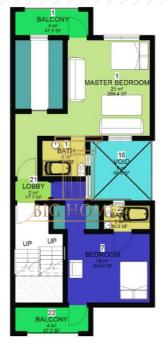

### FIRST FLOOR

### **LEGEND**

- FAMILY LOUNGE 20SQM
- BEDROOM 2 14SQM
- WC/SH-3SQM
- BEDROOM 3 -13SQM
- WC/SH-3SQM
- MASTER BEDROOM 43SQM
- STAIR HALL / CIRCULATION AREA-12SQM
- BALCONY 6SQM

- Prime location in Mabushi
- 4 bedroom stand alone and an attached BQ for 20 families
- Mixed used estate for both commercial and residential purpose
- A mall inside the estate
- All bedrooms are en-suite
- Enormous parking pace
- Automated security door
- 24hrs power supply
- Uniformed security team