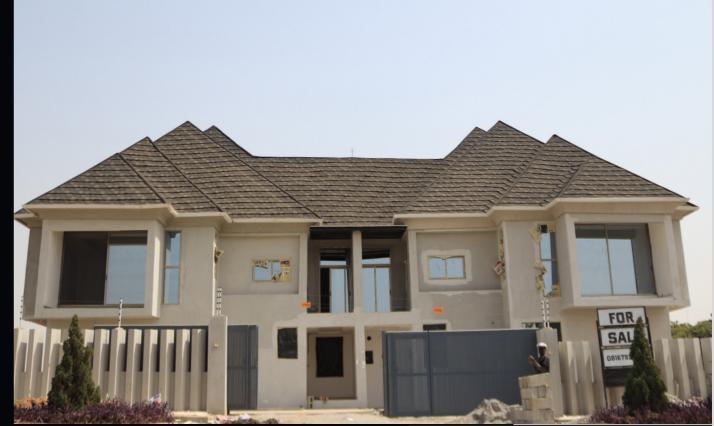

OOR**



### FIRST FLOOR





- -Green area
- -Easily Accessible
- -Spacious compound
- -All rooms en-suite
- -Uniformed security personnel
- -Ample parking space
- -Electric fence
- -Tarred roads
- -24/7 power supply
- less than 5mins to the nearest mall ETC



# **MEJOR CASA**

# ASOKORO

Mejor Casa is an array of meticulously planned personal space that exudes class and magnificence. The project sits on a 2500sqm land comprising of two spacious units of four bedroom semi-detached duplexes and four units of self-contained apartments all carefully planned out on a single plot in Asokoro.

This property exudes a peaceful ambiance which allows each home to reflect the owner's lifestyle. The estate is fully serviced with automated maintenance, 24/7 electricity, armed personnel & gardeners.





N280,000,000 (for each unit)

Outright payment or 60% minimum deposit and balance spread within three months







# **FLOOR PLANS**

### **GROUND FLOOR**



- Ante Room
- Living Room
- Dining Room
- Kitchen
- Main Entrance

### FIRST FLOOR



- 3 Bedrooms (Left unit)
- BQ Attached (Left unit)
- Family Lounge (Left unit)
- 4 Bathroom (Right unit)
- 3 Bathrooms (Left unit)



### Green area

- -Easily Accessible
- -Spacious compound
- -All rooms en-suite
- -Uniformed security personnel
- -Ample parking space
- -Tarred roads
- -24/7 power supply



# **BLACK ROOF**

# JAHI

The Black Roof project is an affordable luxury mini-estate located on Plot 903, Jahi District, FCT, Abuja. This estate sits on a 1500sqm of land. This majestic view of Black Roof Court is a beautiful mini estate made