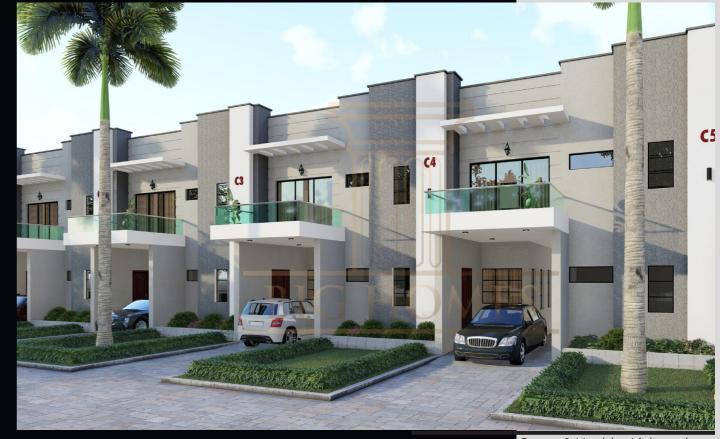

# **MUNA'S COURT**

# Mabushi

Nothing beats an affordable, beautiful and luxurious terrace located in Mabushi, a serene and prime area in Abuja. Muna's court consists of six units with three bedrooms and a boys' quarter attached to each unit. It has been beautifully designed to comfortably suit six families with an ample parking space which can accommodate three cars per unit.

The unit offers a suitable living condition for every occupant and is well equipped with an armed security team. In a bid to give our clients the feel of modernization, each unit has an automated door at the main entrance and all bedrooms are fully en-suite. Over the years, Big Homes has been committed to ensuring green, healthy and luxurious living and this have been the trademark of our projects. Hence, Muna's court was thoroughly designed with meticulous attention to the comfort and satisfaction of our clients regardless of their social class.