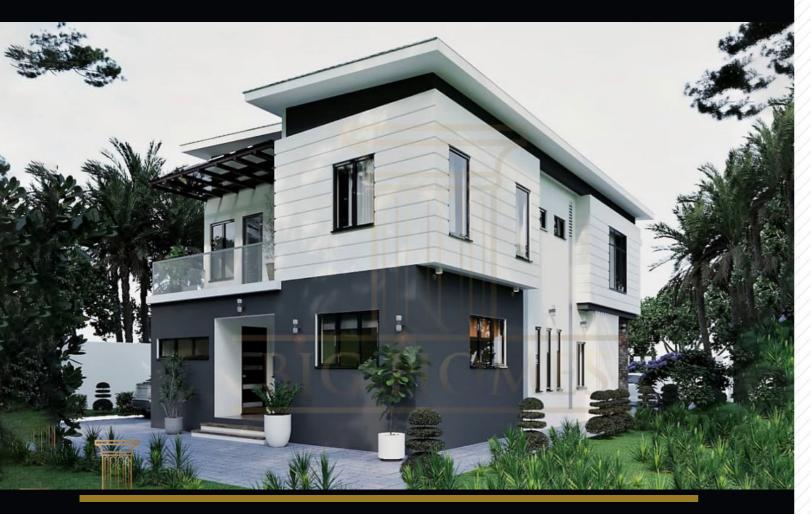

# **GIBSON'S COURT**

# Mabushi

You would love this delightful, luxurious and captivating detached duplex located in a prime location and a serene environment in Mabushi. Gibson's court is a beautiful mini estate with total land size of 9,937.55 sqm built for 20 families with each standalone made up of 4 bedrooms and an attached BQ, a playground which is 1,610.26sqm and also a very spacious parking space.

Talking about the natural and elegant environment for your convenience. Imagine drifting off to sleep to the subtle sound of nature and awakening to a spectacular sunrise. Gibson's court is the true definition of Beauty and Elegance that gives you the lifestyle you deserve.