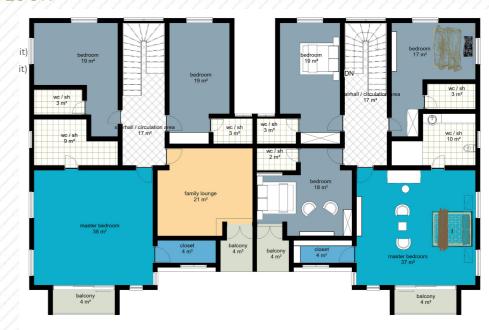

### FIRST FLOOR

### **LEGEND**

- FAMILY LOUNGE 20SQM
- BEDROOM 2 14SQM
- WC/SH-3SQM
- BEDROOM 3 -13SQM
- WC/SH-3SQM
- MASTER BEDROOM 43SQM
- STAIR HALL / CIRCULATION AREA-12SQM
- BALCONY 6SQM

- Prime location in Mabushi
- 4 bedroom stand alone and an attached BQ for 20 families
- Mixed used estate for both commercial and residential purpose
- A mall inside the estate
- All bedrooms are en-suite
- Enormous parking pace
- Automated security door
- 24hrs power supply
- Uniformed security team