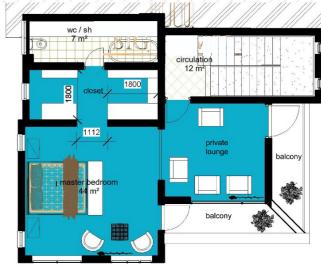

### FIRST FLOOR

### **LEGEND**

- FAMILY LOUNGE 20SQM
- BEDROOM 2 14SQM
- WC/SH-3SQM
- BEDROOM 3 -13SQM
- WC/SH-3SQM
- MASTER BEDROOM 43SQM
- STAIR HALL / CIRCULATION AREA-12SQM
- BALCONY 6SQM

- Prime location in Mabushi
- 4 bedroom stand alone and an attached BQ for 20 families
- Mixed used estate for both commercial and residential purpose
- A mall inside the estate
- All bedrooms are en-suite
- Enormous parking pace
- Automated security door
- 24hrs power supply
- Uniformed security team

### LEGEND

- FAMILY LOUNGE 20SQM
- BEDROOM 2 14SQM
- WC/SH-3SQM
- BEDROOM 3 -13SQM
- WC/SH-3SQM
- MASTER BEDROOM 43SQM
- STAIR HALL / CIRCULATION AREA-12SQM
- BALCONY 6SQM

### **LEGEND**

- MASTER BEDROOMS 44SQM
- WC/SH-7SQM
- CLOSET -