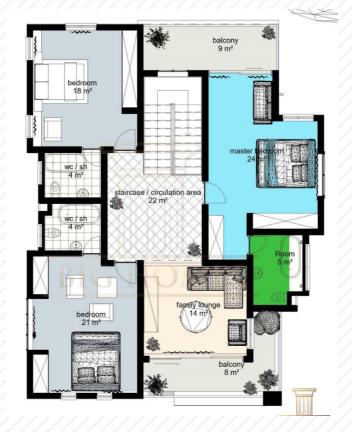

### FIRST FLOOR

### ► Legend

- BALCONY 9SQM
- BALCONY 2 8SQM
- FAMILY LOUNGE 14SQM
- ROOM 5SQM
- MASTER ROOM 24SQM
- BEDROOM 1 18SQM
- BEDROOM 2 21SQM
- STAIRCASE 22SQM

To www.bighomesnigeria.com

Green & Healthy Living | 16