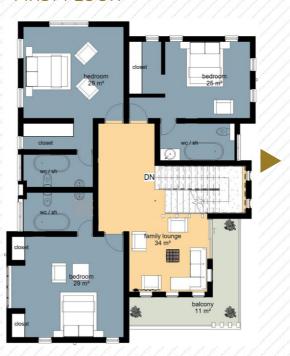

### SECOND FLOOR

### FIRST FLOOR

### LEGEND

- BALCONY 11SQM
- FAMILY LOUNGE 34SQM
- BEDROOM 1 29SQM
- BEDROOM 2 28SQM
- BEDROOM 3 25SQM

- Prime location in life camp
- 6 unit of 3 bedroom and an attached BQ
- German stamped floors
- 24 hours power supply
- Tiled road in and out of the building
- All bedrooms are en-suite
- Ample parking space
- Uniformed security team