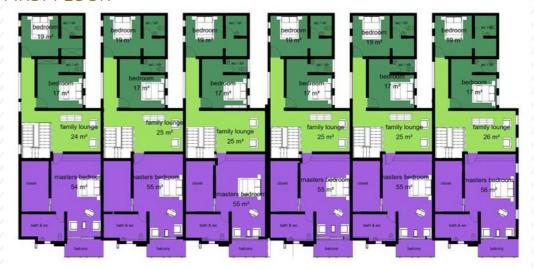

### FIRST FLOOR

HOMES

# LEGEND

- · MASTERS BEDROOM 48SQM
- FAMILY LOUNGE 24SQM
- · BEDROOM 1 17SQM
- · BEDROOM 2 19SQM

- -Green area
- -Easily Accessible
- -Spacious compound
- -All rooms en-suite
- -Uniformed security personnel
- -Ample parking space
- -Electric fence
- -Tarred roads
- -24/7 power supply
- less than 5mins to the nearest mall ETC