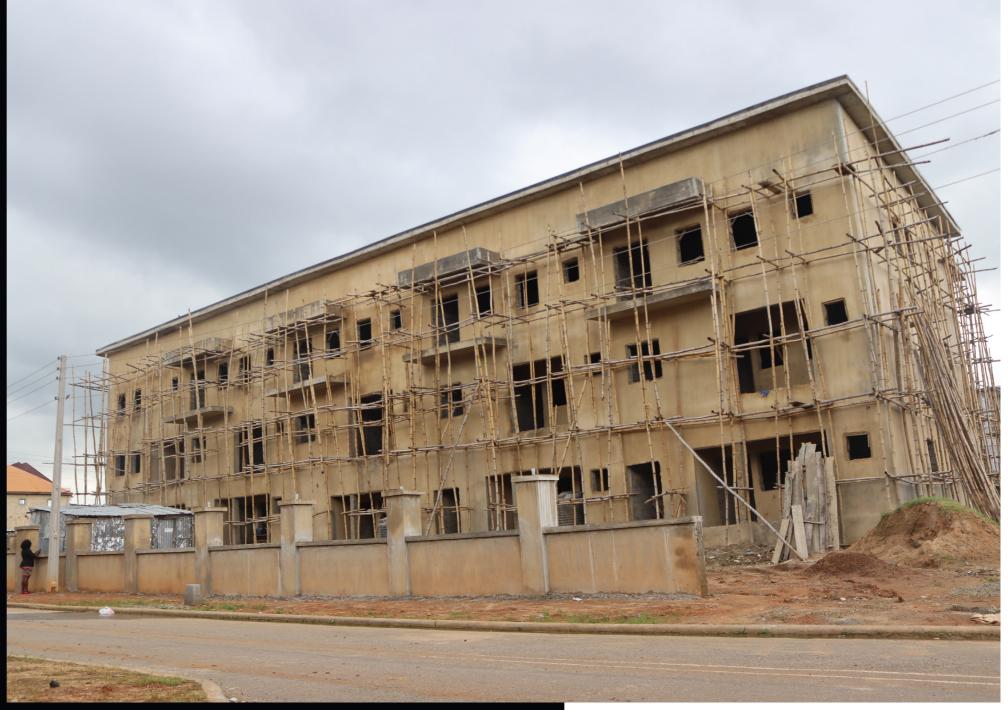

# **BLACK ROOF** JAHI

The black roof project is an affordable luxury mini-estate located on Plot 903, Jahi District, FCT, Abuja. This estate sits on a 1500sqm of land. Each terrace have spacious bathrooms with three parking lots per unit. The estate is serviced with 23.5 hours of electricity supply, armed security personnel, gardeners, cleaners, and other amenities. The black roof project is also in proximity to the city center and easily accessible from Next Cash and Carry, Gwarinpa, Katampe District, and Katampe extension.

Main Entrance

Security Personnel

23.5/7 Electricity

CHRISTY'S COURT