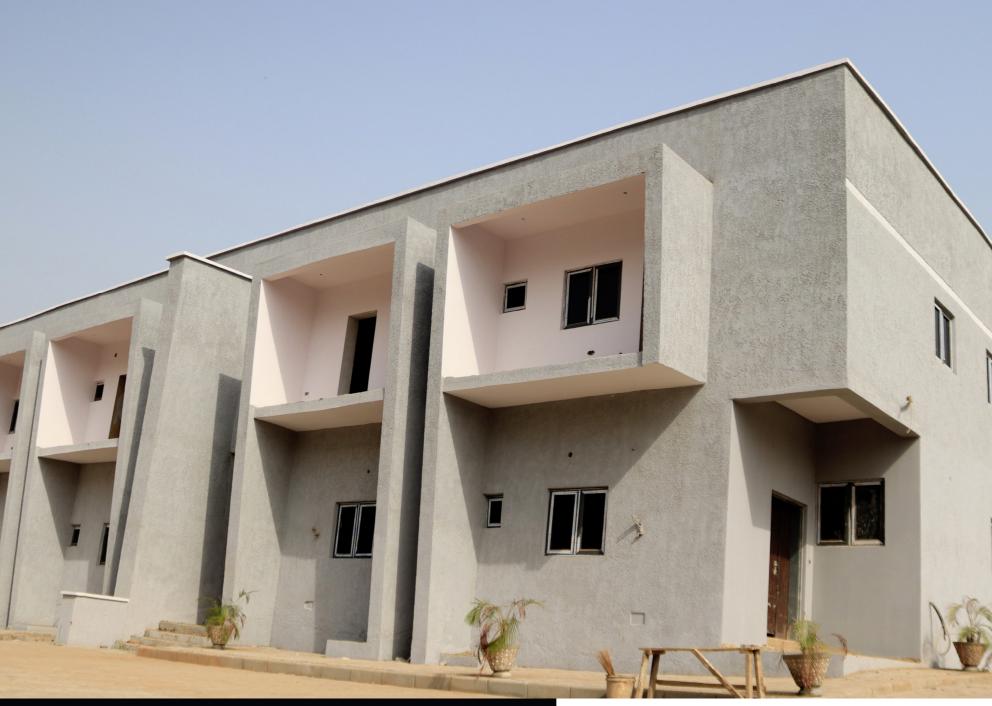

# **BLACK ROOF** JAHI

The black roof project is an affordable luxury mini-estate located on Plot 903, Jahi District, FCT, Abuja. This estate sits on a 1500sqm of land. Each terrace have spacious bathrooms with three parking lots per unit. The estate is serviced with 23.5 hours of electricity supply, armed security personnel, gardeners, cleaners, and other amenities. The black roof project is also in proximity to the city center and easily accessible from Next Cash and Carry, Gwarinpa, Katampe District, and Katampe extension.

Main Entrance

Security Personnel

23.5/7 Electricity

CHRISTY'S COURT