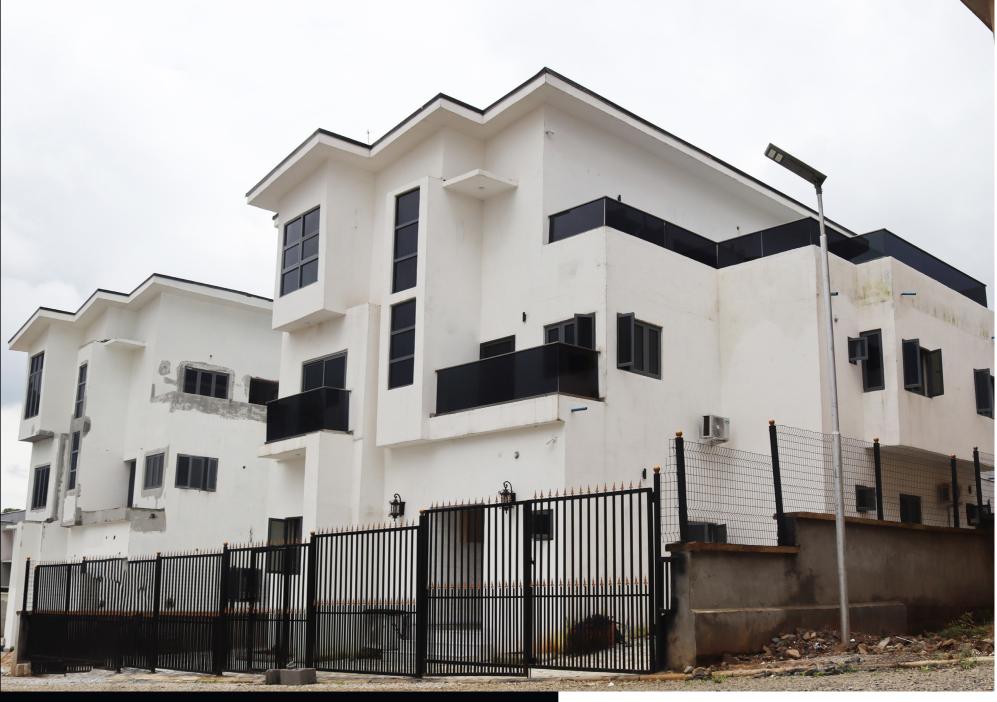

# **BLACK ROOF** JAHI

The black roof project is an affordable luxury mini-estate located on Plot 903, Jahi District, FCT, Abuja. This estate sits on a 1500sqm of land. Each terrace have spacious bathrooms with three parking lots per unit. The estate is serviced with 23.5 hours of electricity supply, armed security personnel, gardeners, cleaners, and other amenities. The black roof project is also in proximity to the city center and easily accessible from Next Cash and Carry, Gwarinpa, Katampe District, and Katampe extension.

Main Entrance

Security Personnel

23.5/7 Electricity

CHRISTY'S COURT