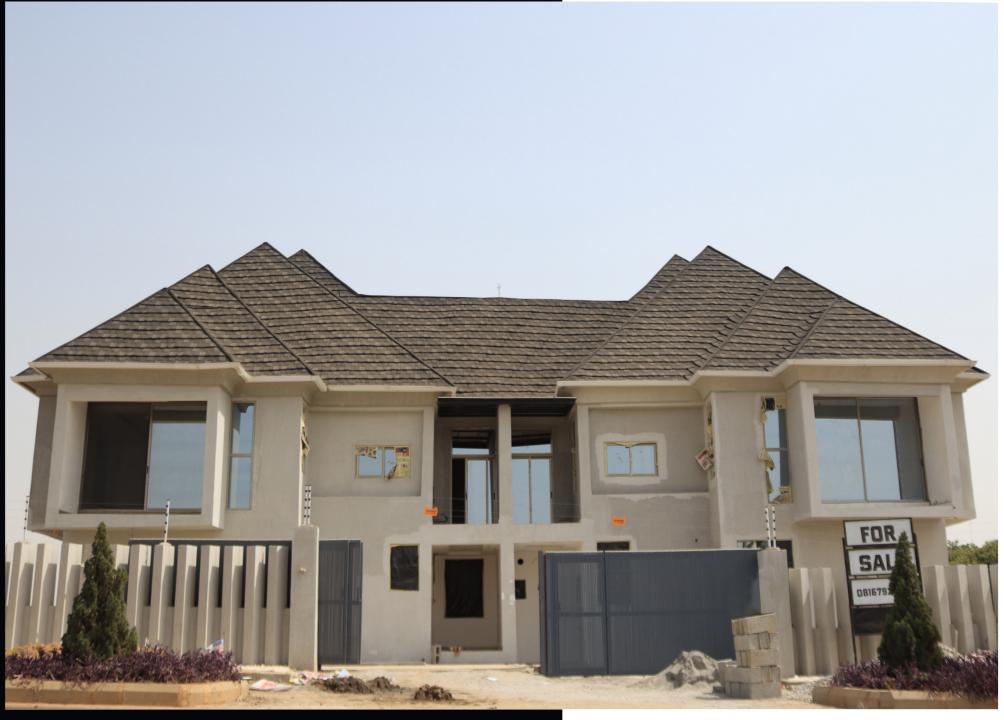

# **BLACK ROOF** JAHI

The black roof project is an affordable luxury mini-estate located on Plot 903, Jahi District, FCT, Abuja. This estate sits on a 1500sqm of land. Each terrace have spacious bathrooms with three parking lots per unit. The estate is serviced with 23.5 hours of electricity supply, armed security personnel, gardeners, cleaners, and other amenities. The black roof project is also in proximity to the city center and easily accessible from Next Cash and Carry, Gwarinpa, Katampe District, and Katampe extension.

Main Entrance

Security Personnel

23.5/7 Electricity

CHRISTY'S COURT