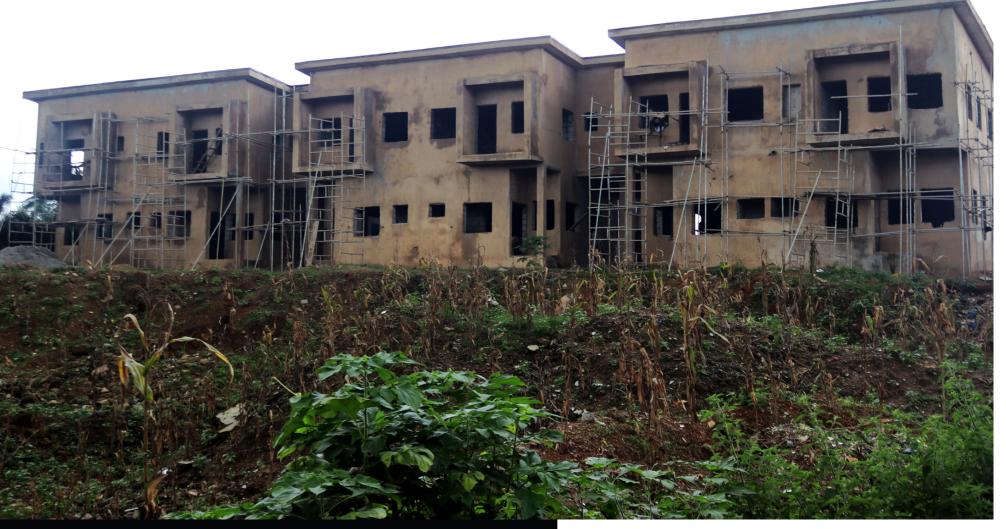

# **BLACK ROOF** JAHI

The black roof project is an affordable luxury mini-estate located on Plot 903, Jahi District, FCT, Abuja. This estate sits on a 1500sqm of land. Each terrace have spacious bathrooms with three parking lots per unit. The estate is serviced with 23.5 hours of electricity supply, armed security personnel, gardeners, cleaners, and other amenities. The black roof project is also in proximity to the city center and easily accessible from Next Cash and Carry, Gwarinpa, Katampe District, and Katampe extension.