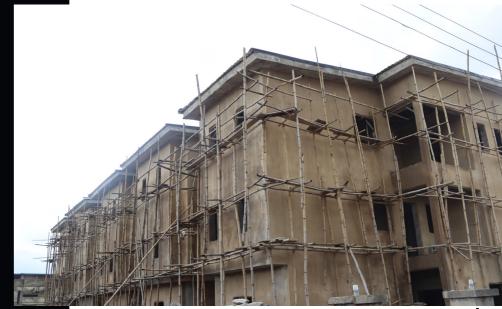

# **BLACK ROOF** JAHI

The black roof project is an affordable luxury mini-estate located on Plot 903, Jahi District, FCT, Abuja. This estate sits on a 1500sqm of land. Each terrace have spacious bathrooms with three parking lots per unit. The estate is serviced with 23.5 hours of electricity supply, armed security personnel, gardeners, cleaners, and other amenities. The black roof project is also in proximity to the city center and easily accessible from Next Cash and Carry, Gwarinpa, Katampe District, and Katampe extension.

Main Entrance

Security Personnel

23.5/7 Electricity

CHRISTY'S COURT