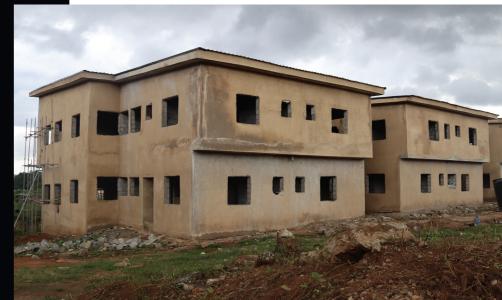

### **MABUSHI**

Bello's court by Big Homes is a Haven of privacy and tranquility as it is situated far away from the noise of citylife. Bello's court is a mini-estate that provides you with the best features you dream of having in your home; a serene environment, beautifully designed spaces, green areas, and adequate parking spaces. The court sits on a 2400sqm of land and comprising of spacious terraced duplexes for six families. Located in Mabushi, the mini-estate is fully serviced with 24/7 electricity, automated entrances, armed security personnel, and gardeners.

Security Personnel