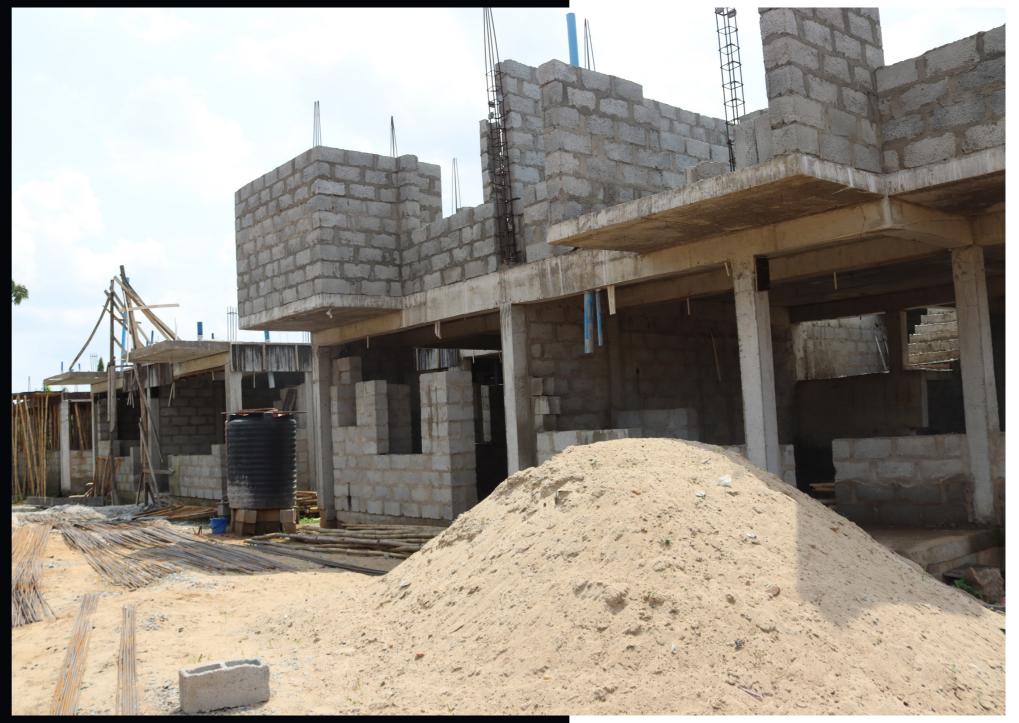

# **BLACK ROOF** JAHI

The black roof project is an affordable luxury mini-estate located on Plot 903, Jahi District, FCT, Abuja. This estate sits on a 1500sqm of land. Each terrace have spacious bathrooms with three parking lots per unit. The estate is serviced with 23.5 hours of electricity supply, armed security personnel, gardeners, cleaners, and other amenities. The black roof project is also in proximity to the city center and easily accessible from Next Cash and Carry, Gwarinpa, Katampe District, and Katampe extension.