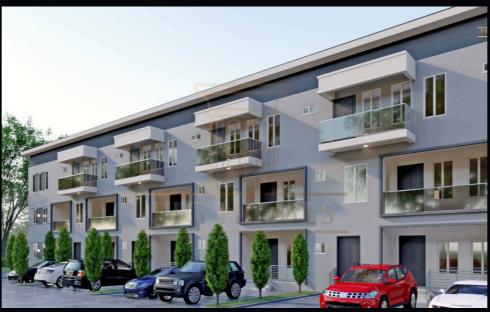

# **BLACK ROOF** JAHI

The black roof project is an affordable luxury mini-estate located on Plot 903, Jahi District, FCT, Abuja. This estate sits on a 1500sqm of land. Each terrace have spacious bathrooms with three parking lots per unit. The estate is serviced with 23.5 hours of electricity supply, armed security personnel, gardeners, cleaners, and other amenities. The black roof project is also in proximity to the city center and easily accessible from Next Cash and Carry, Gwarinpa, Katampe District, and Katampe extension.

Main Entrance

Security Personnel

23.5/7 Electricity

CHRISTY'S COURT