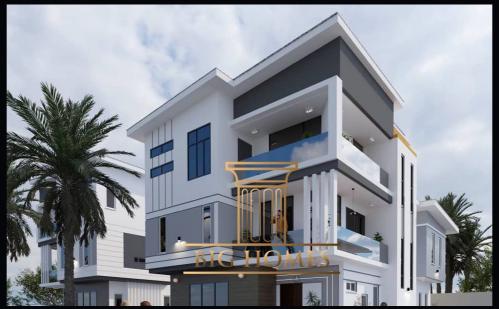

# **BLACK ROOF** JAHI

The black roof project is an affordable luxury mini-estate located on Plot 903, Jahi District, FCT, Abuja. This estate sits on a 1500sqm of land. Each terrace have spacious bathrooms with three parking lots per unit. The estate is serviced with 23.5 hours of electricity supply, armed security personnel, gardeners, cleaners, and other amenities. The black roof project is also in proximity to the city center and easily accessible from Next Cash and Carry, Gwarinpa, Katampe District, and Katampe extension.