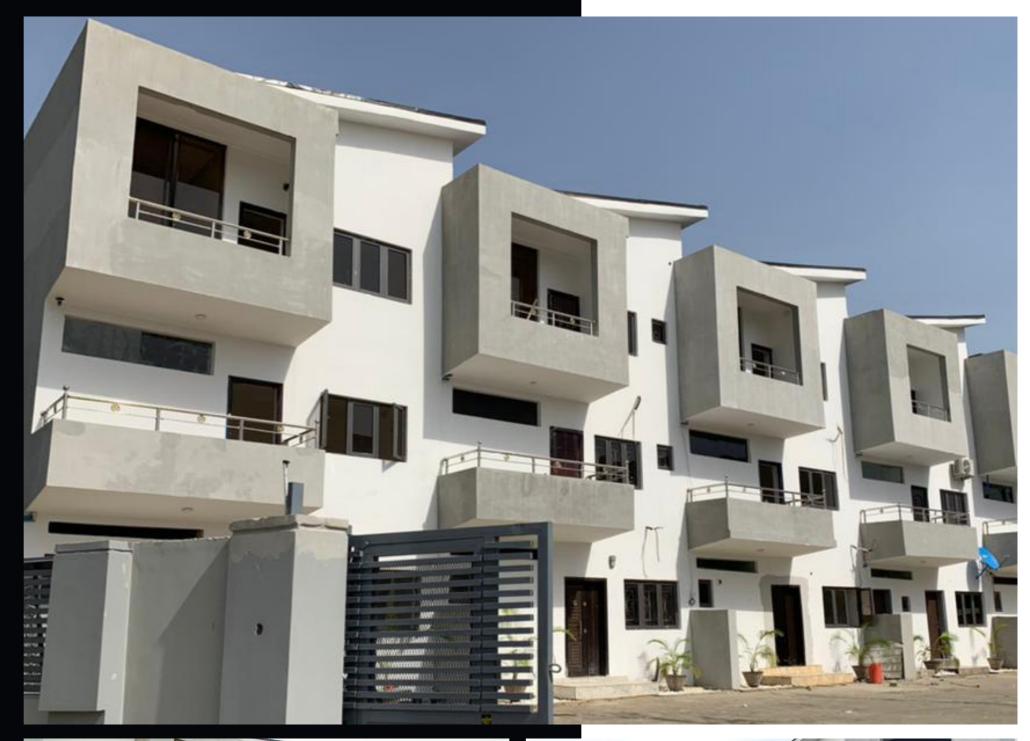

# **BLACK ROOF** JAHI

The black roof project is an affordable luxury mini-estate located on Plot 903, Jahi District, FCT, Abuja. This estate sits on a 1500sqm of land. Each terrace have spacious bathrooms with three parking lots per unit. The estate is serviced with 23.5 hours of electricity supply, armed security personnel, gardeners, cleaners, and other amenities. The black roof project is also in proximity to the city center and easily accessible from Next Cash and Carry, Gwarinpa, Katampe District, and Katampe extension.

Main Entrance

Security Personnel

23.5/7 Electricity

CHRISTY'S COURT