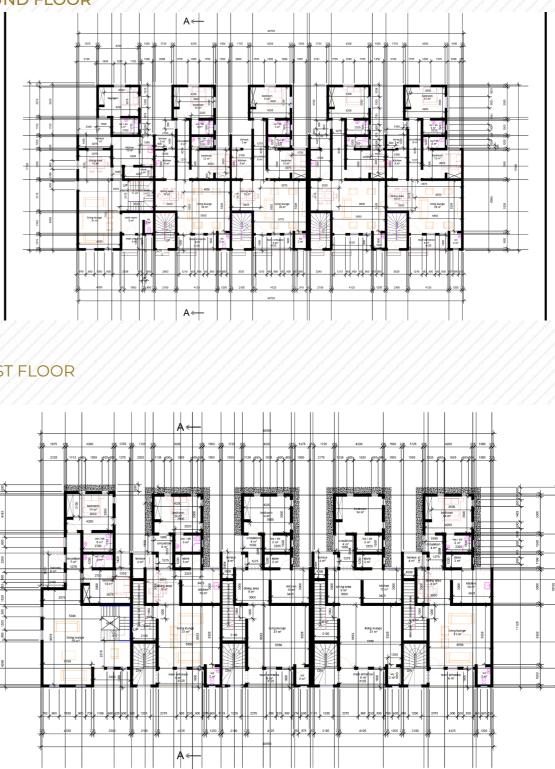

#### **GROUND FLOOR**

### LEGEND

- LIVING LOUNGE / DINING - 57SQM

- KITCHEN 21SQM
- B/Q BEDROOM 12SQM

### **FIRST FLOOR**

#### LEGEND

- FAMILY LOUNGE 20SQM
- BEDROOM 2 14SQM
- WC/SH-3SQM - BEDROOM 3 -13SQM

- BALCONY 6SQM

- WC / SH - 3SQM - MASTER BEDROOM - 43SQM - STAIR HALL / CIRCULATION AREA-12SQM