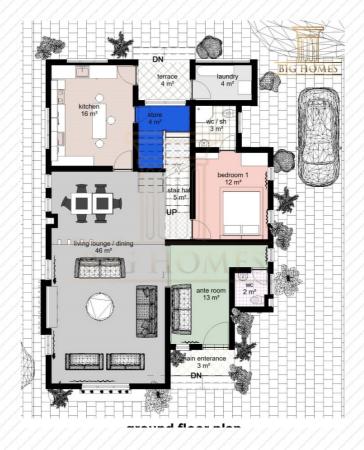

#### **GROUND FLOOR**

### Legend

- LAUNDRY 4SQM
- KITCHEN 16SQM
- LIVING LOUNGE 46SQM
- BEDROOM 1 12SQM
- ANTE ROOM 13SQM
- MAIN ENTRANCE 3SQM
- TERRACE 4SQM