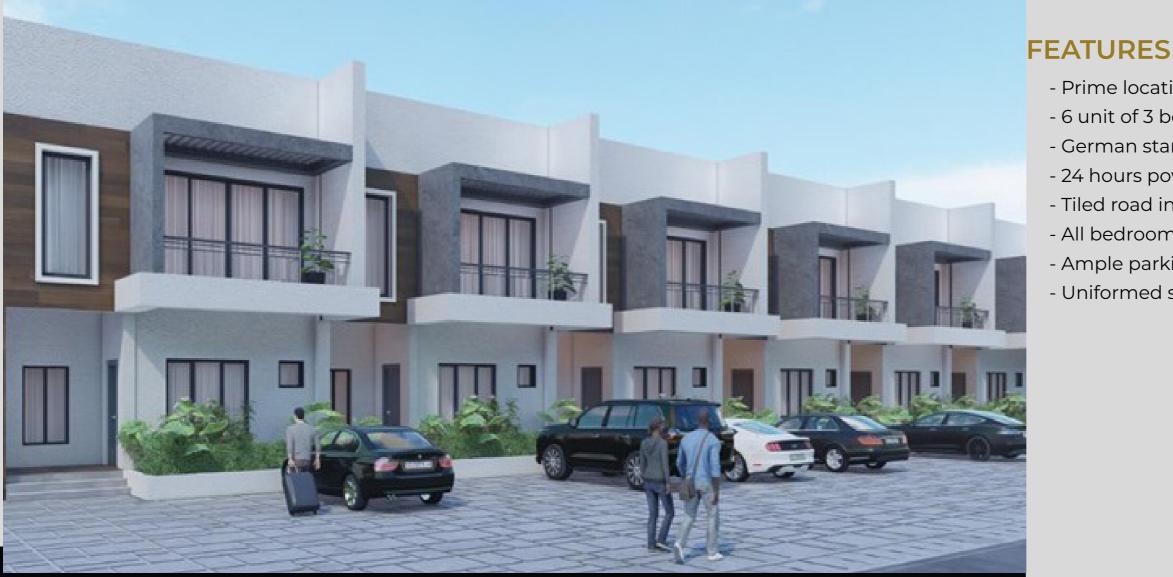

## **MUNA'S COURT** Mabushi

Nothing beats an affordable, beautiful and luxurious terrace located in Mabushi, a serene and prime area in Abuja. Muna's court consists of six units with three bedrooms and a boys' quarter attached to each unit. It has been beautifully designed to comfortably suit six families with an ample parking space which can accommodate three cars per unit.

The unit offers a suitable living condition for every occupant and is well equipped with an armed security team. In a bid to give our clients the feel of modernization, each unit has an automated door at the main entrance and all bedrooms are fully en-suite. Over the years, Big Homes has been committed to ensuring green, healthy and luxurious living and this have been the trademark of our projects. Hence, Muna's court was thoroughly designed with meticulous attention to the comfort and satisfaction of our clients regardless of their social class.

- Prime location in Mabushi - 6 unit of 3 bedroom and an attached BQ - German stamped floors - 24 hours power supply - Tiled road in and out of the building - All bedrooms are en-suite - Ample parking space