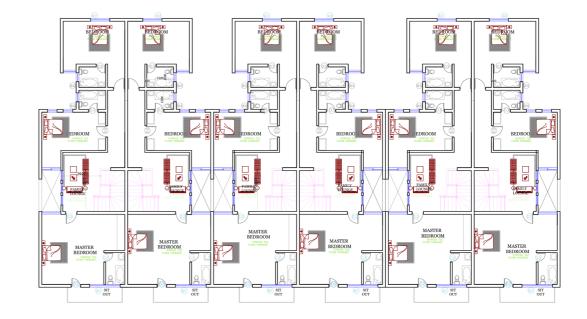

### **FIRST FLOOR**

#### LEGEND

- FAMILY LOUNGE 20SQM
- BEDROOM 2 14SQM
- WC/SH-3SQM - BEDROOM 3 -13SQM

- BALCONY 6SQM

- WC / SH - 3SQM - MASTER BEDROOM - 43SQM - STAIR HALL / CIRCULATION AREA-12SQM