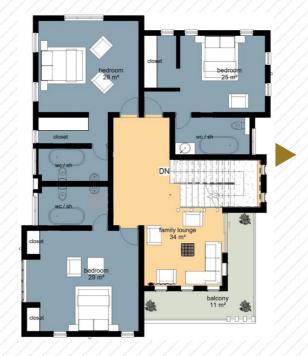

### **FIRST FLOOR**

#### LEGEND

- FAMILY LOUNGE 20SQM
- BEDROOM 2 14SQM
- WC/SH-3SQM - BEDROOM 3 -13SQM

- BALCONY 6SQM

- WC / SH - 3SQM - MASTER BEDROOM - 43SQM - STAIR HALL / CIRCULATION AREA-12SQM