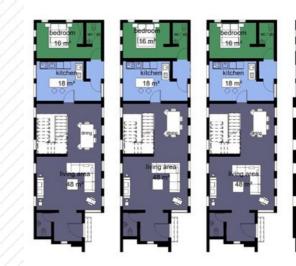

#### **GROUND FLOOR**

### LEGEND

- LIVING LOUNGE / DINING - 57SQM

- KITCHEN 21SQM
- B/Q BEDROOM 12SQM

### **FIRST FLOOR**

#### LEGEND

- FAMILY LOUNGE 20SQM
- BEDROOM 2 14SQM
- WC/SH-3SQM - BEDROOM 3 -13SQM

- BALCONY 6SQM

- WC / SH - 3SQM - MASTER BEDROOM - 43SQM - STAIR HALL / CIRCULATION AREA-12SQM