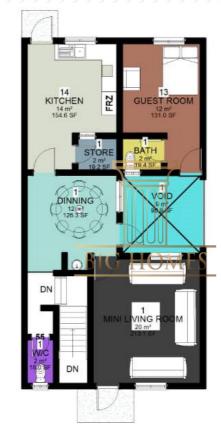

#### **GROUND FLOOR**

### LEGEND

- LIVING LOUNGE / DINING - 57SQM

- KITCHEN 21SQM
- B/Q BEDROOM 12SQM