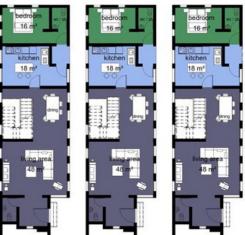

#### LEGEND

- · LIVING AREA- 48SQM
- · KITCHEN 18SQM
- · B/Q BEDROOM 16SQM
- ·WC/SH-7SQM

#### LEGEND

- · MASTERS BEDROOM 48SQM
- FAMILY LOUNGE 24SQM
- · BEDROOM 1 17SQM
- · BEDROOM 2 19SQM