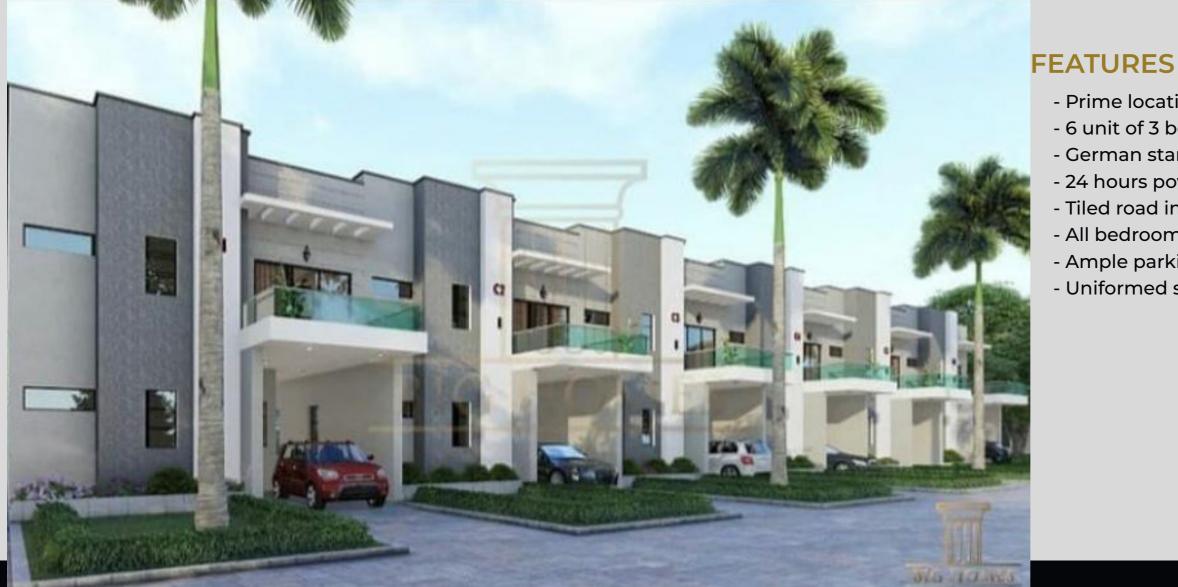

## **MUNA'S COURT** Mabushi

Nothing beats an affordable, beautiful and luxurious terrace located in Mabushi, a serene and prime area in Abuja. Muna's court consists of six units with three bedrooms and a boys' quarter attached to each unit. It has been beautifully designed to comfortably suit six families with an ample parking space which can accommodate three cars per unit.

The unit offers a suitable living condition for every occupant and is well equipped with an armed security team. In a bid to give our clients the feel of modernization, each unit has an automated door at the main entrance and all bedrooms are fully en-suite. Over the years, Big Homes has been committed to ensuring green, healthy and luxurious living and this have been the trademark of our projects. Hence, Muna's court was thoroughly designed with meticulous attention to the comfort and satisfaction of our clients regardless of their social class.

- Prime location in Mabushi - 6 unit of 3 bedroom and an attached BQ - German stamped floors - 24 hours power supply - Tiled road in and out of the building - All bedrooms are en-suite - Ample parking space