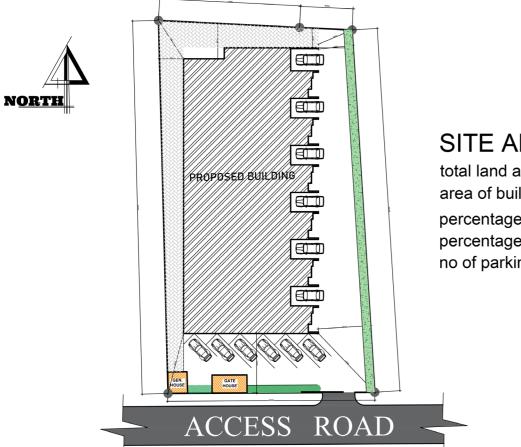

### SITE ANALYSIS.

| total land area1760.64 m <sup>2</sup> |  |  |  |
|---------------------------------------|--|--|--|
| area of built805.3 m <sup>2</sup>     |  |  |  |
| percentage built 40%                  |  |  |  |
| percentage unbuilt60%                 |  |  |  |
| no of parking12 nos                   |  |  |  |
|                                       |  |  |  |