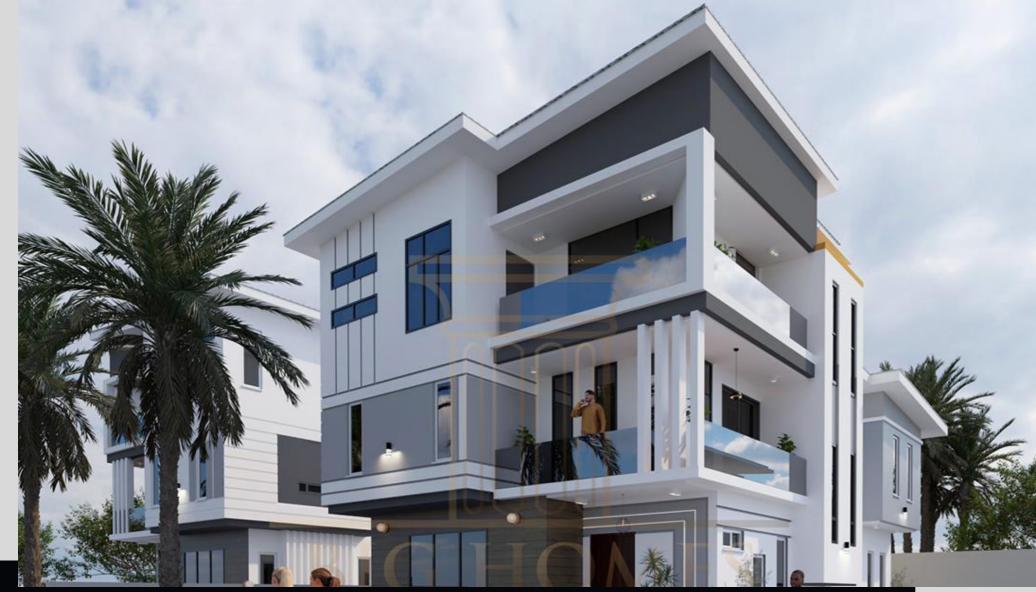

## BLACK ROOF JAHI

The Black Roof project is an affordable luxury mini-estate located on Plot 903, Jahi District, FCT, Abuja. This estate sits on a 1500sqm of land. This majestic view of Black Roof Court is a beautiful mini estate made of 5 unit terrace with 4bedroom and an attached BQ in each Terrace located in a green & clean environment in Jahi.

This Court has good & accessible roads and close proximity to the nearest filling station and hospital. The Black Roof Court has an automated entrance door and comprises of 2 large living rooms, a relaxation garden for your leisure time, large packing space and it's also very secured as there is a security team on standby to ensure the safety of the surrounding with standard 24/7 power supply This property provides you the best value for your money with a flexible payment plan.