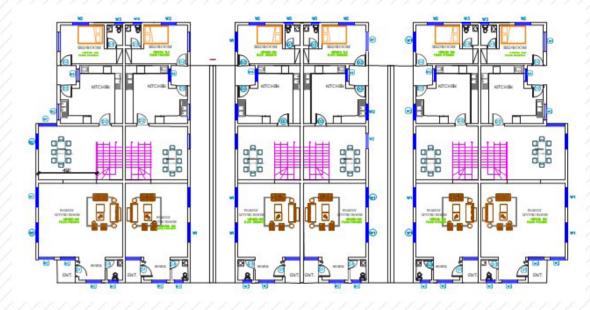

## **FLOOR PLANS**

#### **GROUND FLOOR**

### LEGEND

- LIVING LOUNGE / DINING - 57SQM

- KITCHEN 21SQM
- B/Q BEDROOM 12SQM

### **FIRST FLOOR**

#### LEGEND

- FAMILY LOUNGE 20SQM
- BEDROOM 2 14SQM
- WC/SH-3SQM - BEDROOM 3 -13SQM

- BALCONY 6SQM

- WC / SH - 3SQM - MASTER BEDROOM - 43SQM - STAIR HALL / CIRCULATION AREA-12SQM