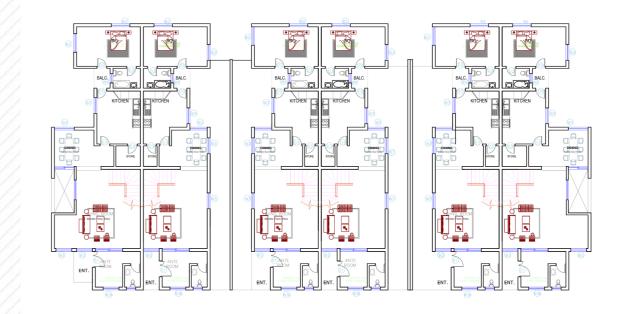

## **FLOOR PLANS**

#### **GROUND FLOOR**

### LEGEND

- LIVING LOUNGE / DINING - 57SQM

- KITCHEN 21SQM
- B/Q BEDROOM 12SQM