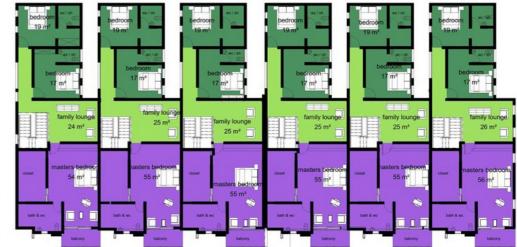

#### LEGEND

- MASTER BEDROOMS - 44SQM -WC/SH-7SQM - CLOSET -

### LEGEND

- FAMILY LOUNGE 20SQM
- BEDROOM 2 14SQM
- WC / SH 3SQM
- BEDROOM 3 -13SQM
- WC / SH 3SQM
- MASTER BEDROOM 43SQM
- STAIR HALL / CIRCULATION AREA-12SQM
- BALCONY 6SQM

### LEGEND

- BALCONY 11SQM
- FAMILY LOUNGE 34SQM
- BEDROOM 1 29SQM
- BEDROOM 2 28SQM
- BEDROOM 3 25SQM