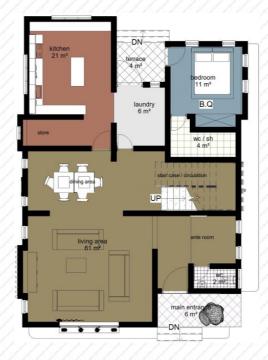

#### **GROUND FLOOR**

### LEGEND

- LIVING LOUNGE / DINING - 57SQM

- KITCHEN 21SQM
- B/Q BEDROOM 12SQM