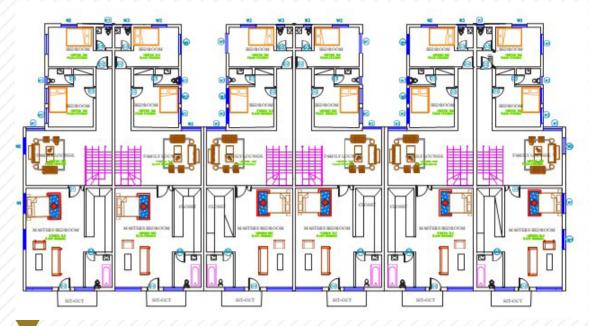

## **FLOOR PLANS**

**GROUND FLOOR** 

AD

 $\bigcirc$ 

K

CESS

HOMES

(7)

#### LEGEND

- · LIVING AREA- 48SQM
- · KITCHEN 18SQM
- · B/Q BEDROOM 16SQM
- ·WC/SH-7SQM

#### LEGEND

- · MASTERS BEDROOM 48SQM
- FAMILY LOUNGE 24SQM
- · BEDROOM 1 17SQM
- · BEDROOM 2 19SQM