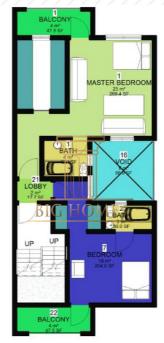

### **FIRST FLOOR**

#### LEGEND

- FAMILY LOUNGE 20SQM
- BEDROOM 2 14SQM
- WC/SH-3SQM - BEDROOM 3 -13SQM

- BALCONY 6SQM

- WC / SH - 3SQM - MASTER BEDROOM - 43SQM - STAIR HALL / CIRCULATION AREA-12SQM