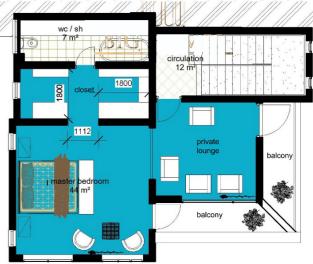

#### LEGEND

- MASTER BEDROOMS - 44SQM -WC/SH-7SQM - CLOSET -

### **FIRST FLOOR**

7 | www.bighomesnigeria.com