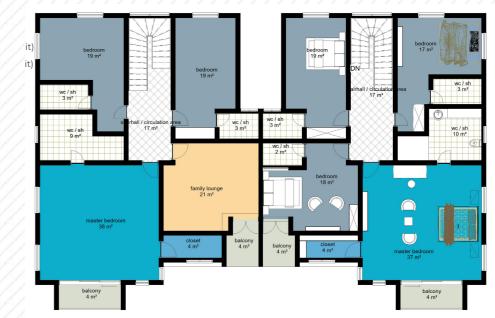

### **FIRST FLOOR**

#### LEGEND

- FAMILY LOUNGE 20SQM
- BEDROOM 2 14SQM
- WC/SH-3SQM - BEDROOM 3 -13SQM

- BALCONY 6SQM

- WC / SH - 3SQM - MASTER BEDROOM - 43SQM - STAIR HALL / CIRCULATION AREA-12SQM