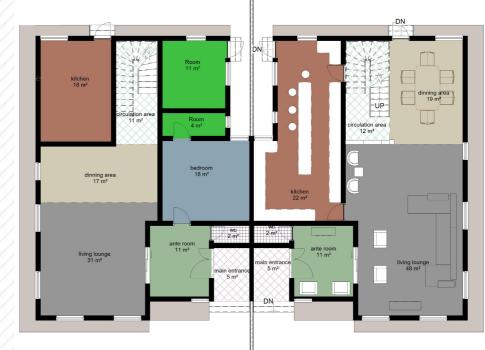

#### **GROUND FLOOR**

### LEGEND

- LIVING LOUNGE / DINING - 57SQM

- KITCHEN 21SQM
- B/Q BEDROOM 12SQM