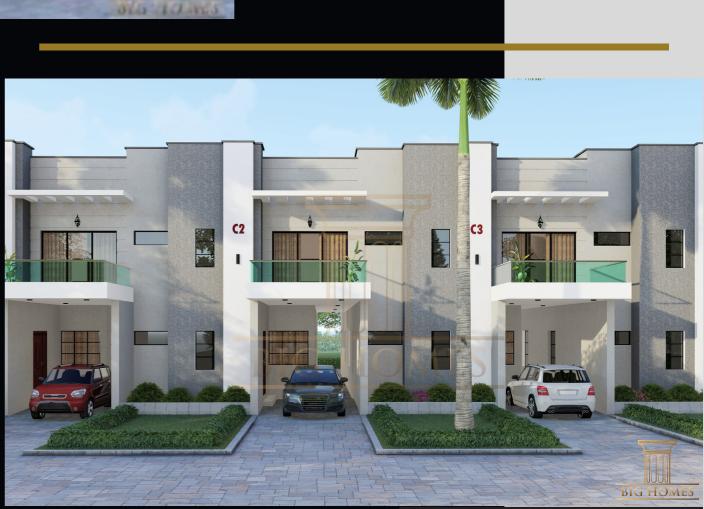

## **MUNA'S COURT** Mabushi

Nothing beats an affordable, beautiful and luxurious terrace located in Mabushi, a serene and prime area in Abuja. Muna's court consists of six units with three bedrooms and a boys' quarter attached to each unit. It has been beautifully designed to comfortably suit six families with an ample parking space which can accommodate three cars per unit.

The unit offers a suitable living condition for every occupant and is well equipped with an armed security team. In a bid to give our clients the feel of modernization, each unit has an automated door at the main entrance and all bedrooms are fully en-suite. Over the years, Big Homes has been committed to ensuring green, healthy and luxurious living and this have been the trademark of our projects. Hence, Muna's court was thoroughly designed with meticulous attention to the comfort and satisfaction of our clients regardless of their social class.