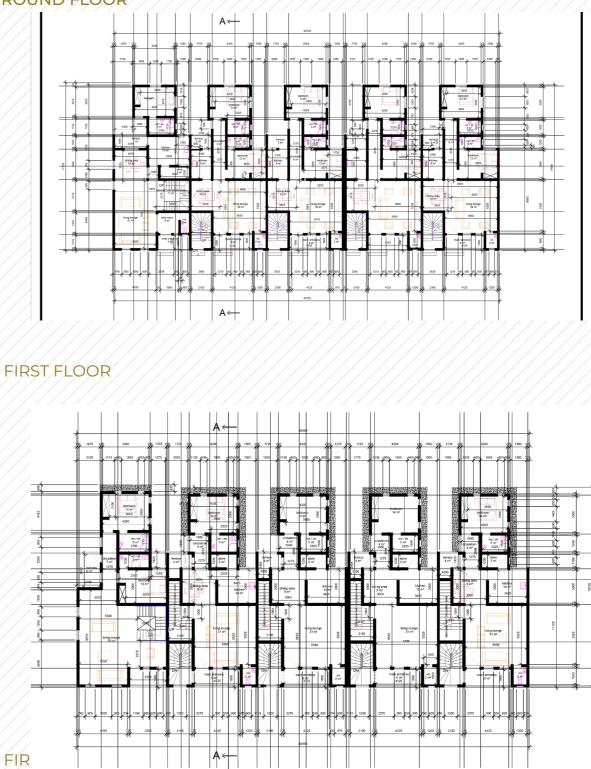

#### **GROUND FLOOR**

### LEGEND

- LIVING LOUNGE / DINING - 57SQM

- KITCHEN 21SQM
- B/Q BEDROOM 12SQM

### **FIRST FLOOR**

#### LEGEND

- FAMILY LOUNGE 20SQM
- BEDROOM 2 14SQM
- WC/SH-3SQM - BEDROOM 3 -13SQM

- BALCONY 6SQM

- WC / SH - 3SQM - MASTER BEDROOM - 43SQM - STAIR HALL / CIRCULATION AREA-12SQM