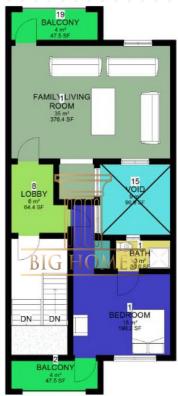

#### LEGEND

- FAMILY LOUNGE 20SQM
- BEDROOM 2 14SQM
- WC/SH-3SQM - BEDROOM 3 -13SQM

- BALCONY 6SQM

- WC / SH - 3SQM - MASTER BEDROOM - 43SQM - STAIR HALL / CIRCULATION AREA-12SQM