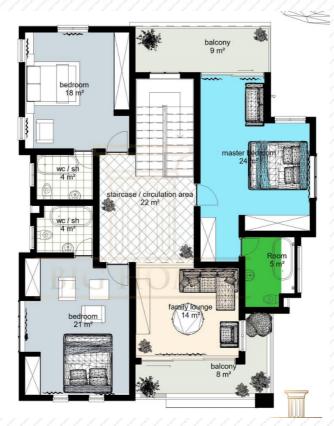

### **FIRST FLOOR**

### Legend

- BALCONY 9SQM
- BALCONY 2 8SQM
- FAMILY LOUNGE 14SQM
- ROOM 5SQM
- MASTER ROOM 24SQM
- BEDROOM 1 18SQM
- BEDROOM 2 21SQM
- STAIRCASE 22SQM