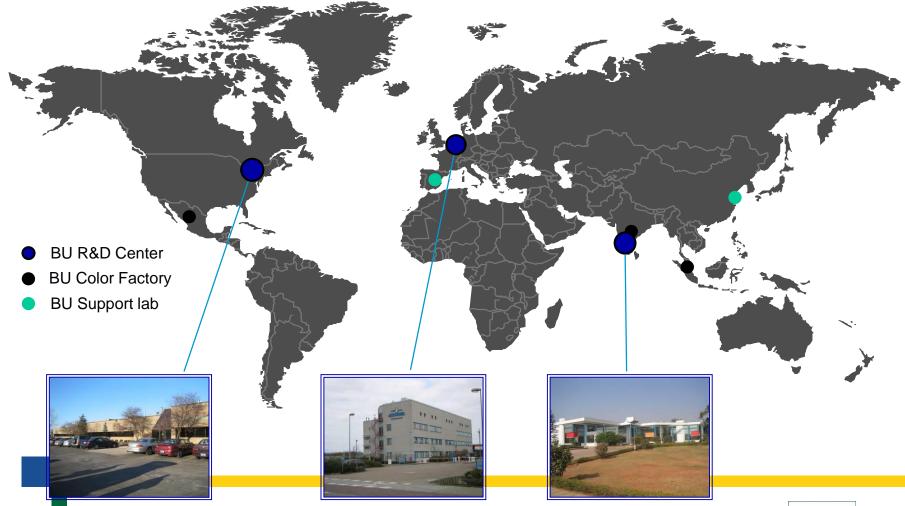

iages and wagons





## Sikkens history 1900 - 1948

Revolutionairy developmnets of fast drying, high gloss topcoats for car refinishing













### Sikkens history 1939

#### The company moved from Groningen to Sassenheim







### Sikkens history 1968

a fire raged through the Sassenheim factory, destroying both production facilities and the entire stocks of Nitro Rubbol and Autoflex RX car refinishes.







## Sikkens history 1970 - 2000

#### Development of

- Autobase mm
- Autocryl mm
- Etc...

Establishing a world wide network of distributors and training centers







## Sikkens history 2000 - present

#### New developments

- Waterborn products
- UV drying products

sikkens

Autoclear<sup>®</sup> WB

AkzoNobel

5 L

• Etc...











#### Sikkens history 2000 - present







### Sikkens in the world







## Coloring the future



aviation, shipping and leisure craft, sport equipment, construction, furniture, food and



### **Performance Coatings**







#### Coatings add value ...on buildings...



**Stairs:** Cement based adhesives, wood adhesives

> Metal railings: Powder coatings

Windows: Wood or metal coatings, sealants, wood adhesives

> **Steel cladding:** Coil coatings

**Walls:** Exterior wall paints, sealants, façade panel adhesives

**Doors:** Wood or metal coatings, adhesives





#### In your house...







## On ships...

**Superstructures:** High performance decoration, marine panels adhesives

**Decks:** Impact & chemical resistant

Ballast and cargo tanks:

- Corrosion resistant
- Sealants and coatings

**Sides:** Anticorrosive & An