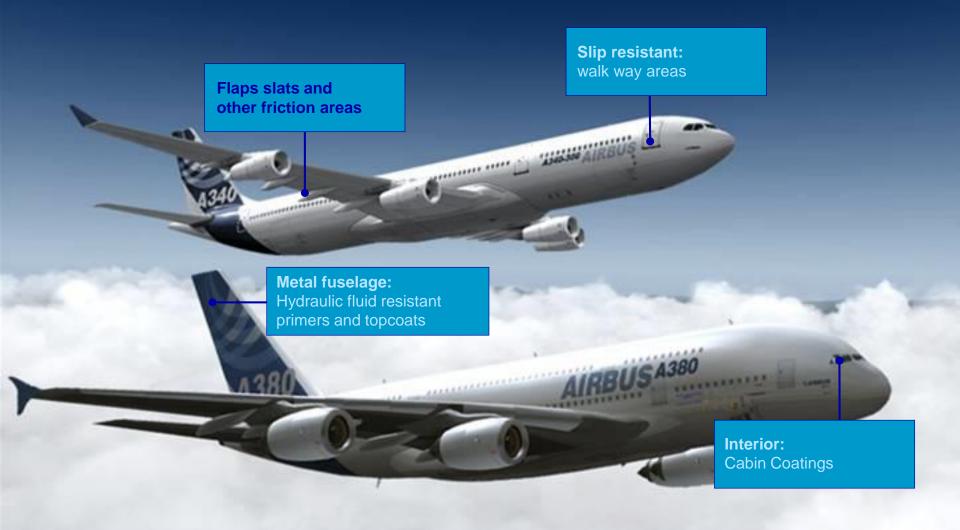

sure craft, sport equipment, construction, furniture, food and



### **Performance Coatings**







#### Coatings add value ...on buildings...



**Stairs:** Cement based adhesives, wood adhesives

> Metal railings: Powder coatings

Windows: Wood or metal coatings, sealants, wood adhesives

> **Steel cladding:** Coil coatings

**Walls:** Exterior wall paints, sealants, façade panel adhesives

**Doors:** Wood or metal coatings, adhesives





#### In your house...







## On ships...

**Superstructures:** High performance decoration, marine panels adhesives

**Decks:** Impact & chemical resistant

Ballast and cargo tanks:

- Corrosion resistant
- Sealants and coatings

**Sides:** Anticorrosive & Antiabrasion coatings

**Underwater hull:** Antifouling coatings





#### On airplanes...







#### On your car...







# Thank you for your attention