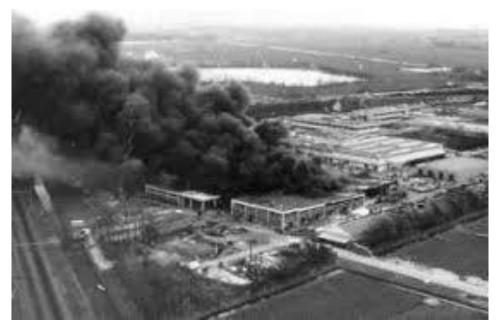

### Sikkens history 1968

a fire raged through the Sassenheim factory, destroying both production facilities and the entire stocks of Nitro Rubbol and Autoflex RX car refinishes.