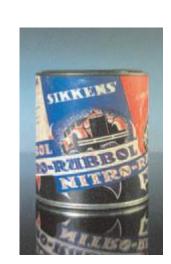

### Sikkens history 1968

a fire raged through the Sassenheim factory, destroying both production facilities and the entire stocks of Nitro Rubbol and Autoflex RX car refinishes.