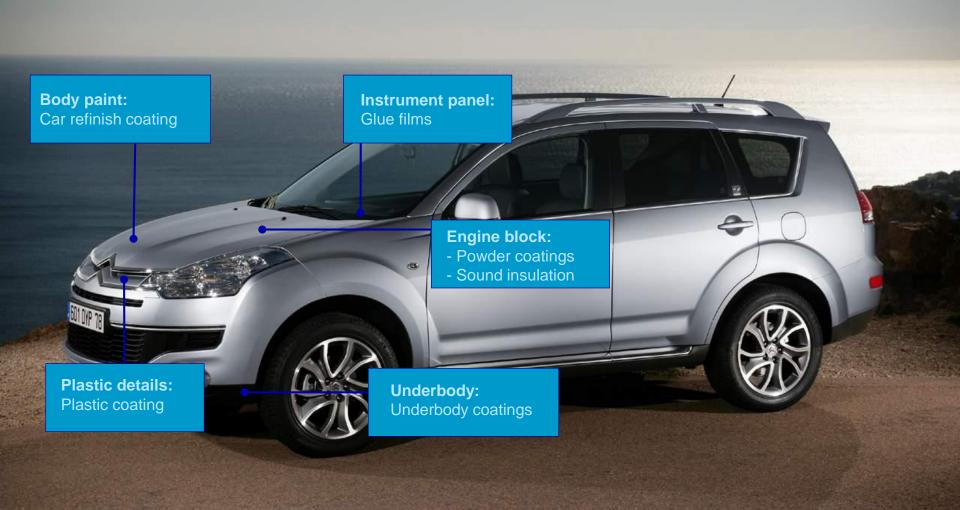

, construction, furniture, food and



### **Performance Coatings**







#### Coatings add value ...on buildings...



**Stairs:** Cement based adhesives, wood adhesives

> Metal railings: Powder coatings

Windows: Wood or metal coatings, sealants, wood adhesives

> **Steel cladding:** Coil coatings

**Walls:** Exterior wall paints, sealants, façade panel adhesives

**Doors:** Wood or metal coatings, adhesives





#### In your house...







## On ships...

**Superstructures:** High performance decoration, marine panels adhesives

**Decks:** Impact & chemical resistant

Ballast and cargo tanks:

- Corrosion resistant
- Sealants and coatings

**Sides:** Anticorrosive & Antiabrasion coatings

**Underwater hull:** Antifouling coatings





#### On airplanes...







#### On your car...







# Thank you for your attention