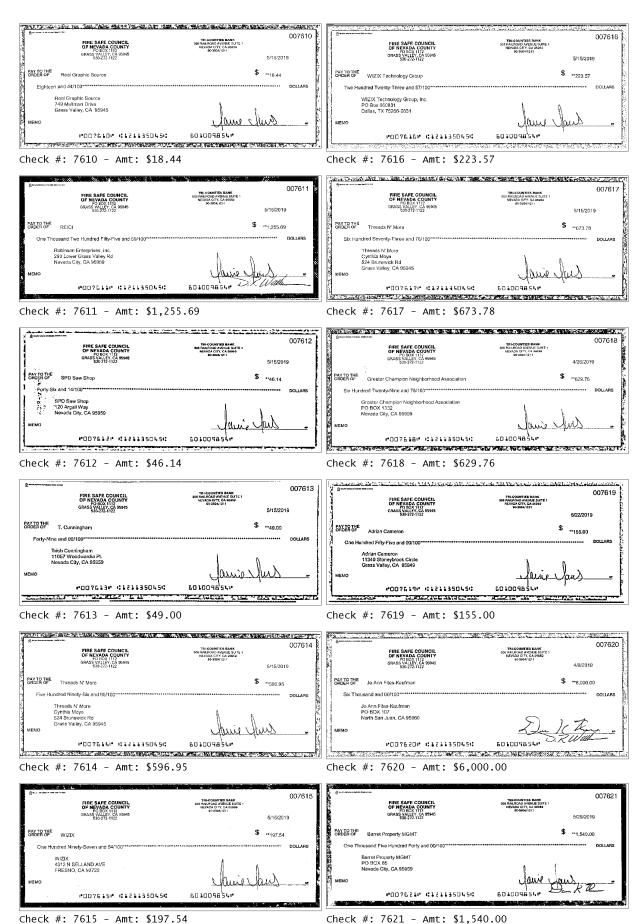

| Checks        |                                          |          |         |      |          |         |      |          |
|---------------|------------------------------------------|----------|---------|------|----------|---------|------|----------|
| Check #       | Date                                     | Amount   | Check # | Date | Amount   | Check # | Date | Amount   |
| 7585          | 5-20                                     | 1,164.22 | 7606    | 5-31 | 106.67   | 7614    | 5-16 | 596.95   |
| 7594*         | 5-30                                     | 46.46    | 7607    | 5-24 | 105.70   | 7615    | 5-21 | 197.54   |
| 7596*         | 5-22                                     | 2,720.52 | 7608    | 5-24 | 26.04    | 7616    | 5-22 | 223.57   |
| 7598*         | 5-14                                     | 720.00   | 7609    | 5-28 | 236.25   | 7617    | 5-16 | 673.78   |
| 7600*         | 5-16                                     | 13.24    | 7610    | 5-21 | 18.44    | 7618    | 5-29 | 629.76   |
| 7603*         | 5-22                                     | 10.00    | 7611    | 5-20 | 1,255.69 | 7619    | 5-24 | 155.00   |
| 7604          | 5-31                                     | 75.00    | 7612    | 5-21 | 46.14    | 7620    | 5-30 | 6,000.00 |
| 7605          | 5-23                                     | 144.38   | 7613    | 5-20 | 49.00    | 7621    | 5-31 | 1,540.00 |
| * Indicator o | Indicates a Cap in Check Number Sequence |          |         |      |          |         |      |          |