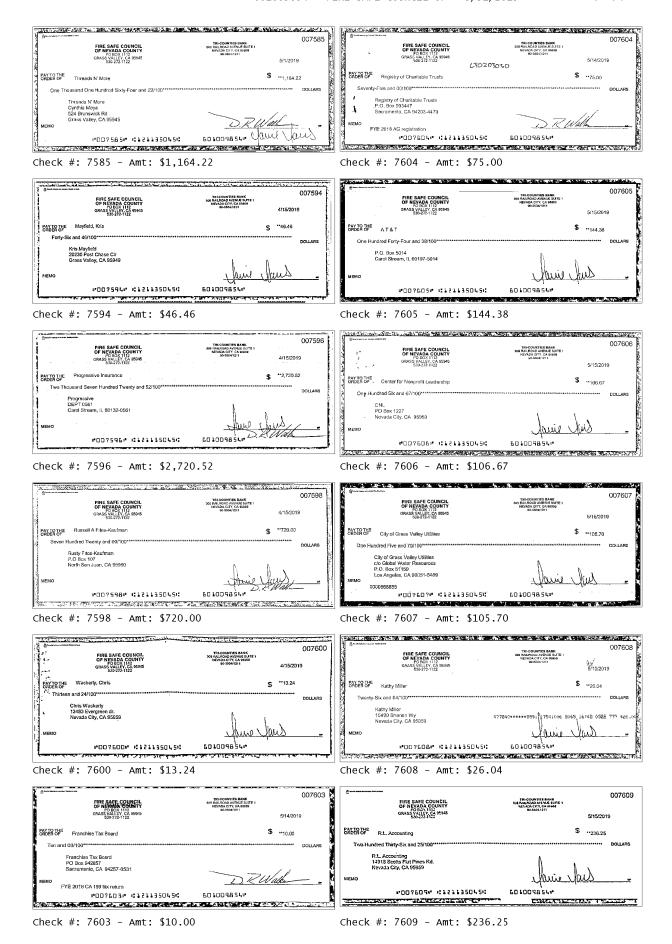

| Checks        |                                          |          |         |      |          |         |      |          |
|---------------|------------------------------------------|----------|---------|------|----------|---------|------|----------|
| Check #       | Date                                     | Amount   | Check # | Date | Amount   | Check # | Date | Amount   |
| 7585          | 5-20                                     | 1,164.22 | 7606    | 5-31 | 106.67   | 7614    | 5-16 | 596.95   |
| 7594*         | 5-30                                     | 46.46    | 7607    | 5-24 | 105.70   | 7615    | 5-21 | 197.54   |
| 7596*         | 5-22                                     | 2,720.52 | 7608    | 5-24 | 26.04    | 7616    | 5-22 | 223.57   |
| 7598*         | 5-14                                     | 720.00   | 7609    | 5-28 | 236.25   | 7617    | 5-16 | 673.78   |
| 7600*         | 5-16                                     | 13.24    | 7610    | 5-21 | 18.44    | 7618    | 5-29 | 629.76   |
| 7603*         | 5-22                                     | 10.00    | 7611    | 5-20 | 1,255.69 | 7619    | 5-24 | 155.00   |
| 7604          | 5-31                                     | 75.00    | 7612    | 5-21 | 46.14    | 7620    | 5-30 | 6,000.00 |
| 7605          | 5-23                                     | 144.38   | 7613    | 5-20 | 49.00    | 7621    | 5-31 | 1,540.00 |
| * Indicator o | Indicates a Cap in Check Number Sequence |          |         |      |          |         |      |          |