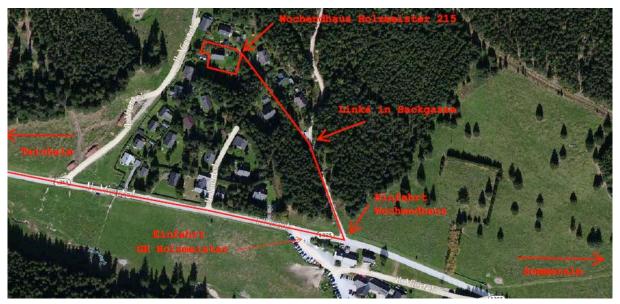

#### Von Graz:

Graz Richtung Bruck an der Mur. Abfahrt Mixnitz, Birkfeld, Breitenau, Teichalm, Sommeralm durch die Gemeinde Breitenau am Hochlantsch, Richtung Teichalm/Sommeralm.

#### Von Wien:

Bruck an der Mur Richtung Graz. Abfahrt Mixnitz, Birkfeld, Breitenau, Teichalm, Sommeralm durch die Gemeinde Breitenau am Hochlantsch, Richtung Teichalm/Sommeralm.