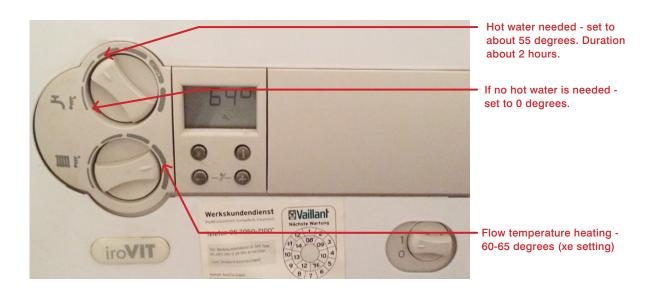

#### HOT WATER

The hot water is to be switched on in the heating room at the oil heating. Upper wheel! The hot water boiler (hot water temperature display) is located in the storage room. The boiler contains 300l and therefore sufficient water for 6 - 8 people.