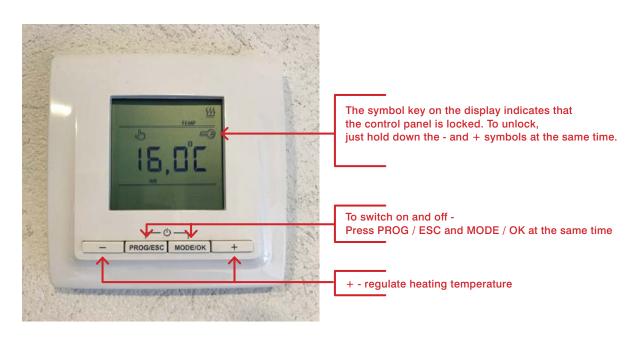

# Heating & hot water

press for higher temperatur +

#### **HEATING**

The heating is regulated automatically. On arrival it is set on 21 degrees. The temperature can be changed via the control panel in the entrance room. This manual temperature change lasts for 12 hours. Then the thermostat automatically returns to 21 degrees.

press for lower temperatur -