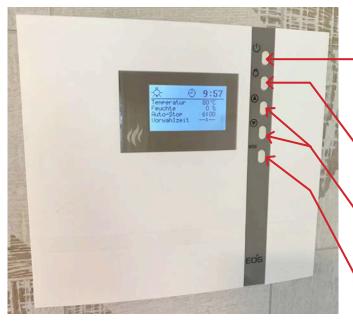

#### SAUNA HEATER

#### Heater switched off (display bright)

Heater switched on (display dark)

Press 1x - activate display

Hold down for 3 seconds - press the sauna heater once - deactivate the heater

Switching the sauna light on and off (When the sauna is switched off, the light will burn for 10 minutes)

Selection buttons (+ - temperature)

Menu button:

Press 1x - Activate menu settings Press and hold for 2 seconds - Confirmation

!!!Danger!!!!

Humidity can be set at 0%.

Lead time after activating the sauna approx. 60 minutes.