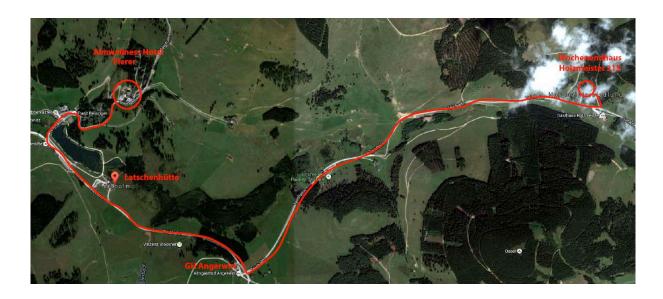

#### Von Graz:

Graz Richtung Bruck an der Mur. Abfahrt Mixnitz, Birkfeld, Breitenau, Teichalm, Sommeralm durch die Gemeinde Breitenau am Hochlantsch, Richtung Teichalm/Sommeralm.

#### Von Wien:

Bruck an der Mur Richtung Graz. Abfahrt Mixnitz, Birkfeld, Breitenau, Teichalm, Sommeralm durch die Gemeinde Breitenau am Hochlantsch, Richtung Teichalm/Sommeralm.