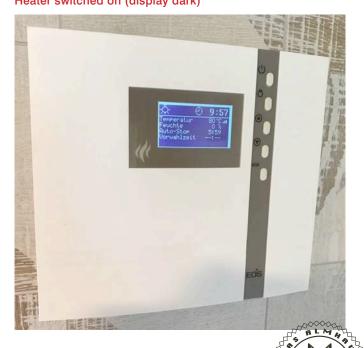

#### SAUNA HEATER

#### Heater switched off (display bright)

Heater switched on (display dark)

Press 1x - activate display

Hold down for 3 seconds - press the sauna heater once - deactivate the heater

Switching the sauna light on and off (When the sauna is switched off, the light will burn for 10 minutes)

Selection buttons (+ - temperature)

Menu button:

Press 1x - Activate menu settings Press and hold for 2 seconds - Confirmation

!!!Danger!!!!

Humidity can be set at 0%.

Lead time after activating the sauna approx. 60 minutes.