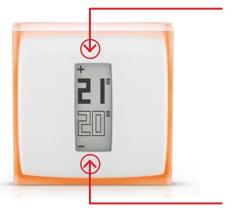

# Heating & hot water

press for higher temperatur +

#### **HEATING**

The heating is regulated automatically. On arrival it is set on 21 degrees. The temperature can be changed via the control panel in the entrance room. This manual temperature change lasts for 12 hours. Then the thermostat automatically returns to 21 degrees.

press for lower temperatur -