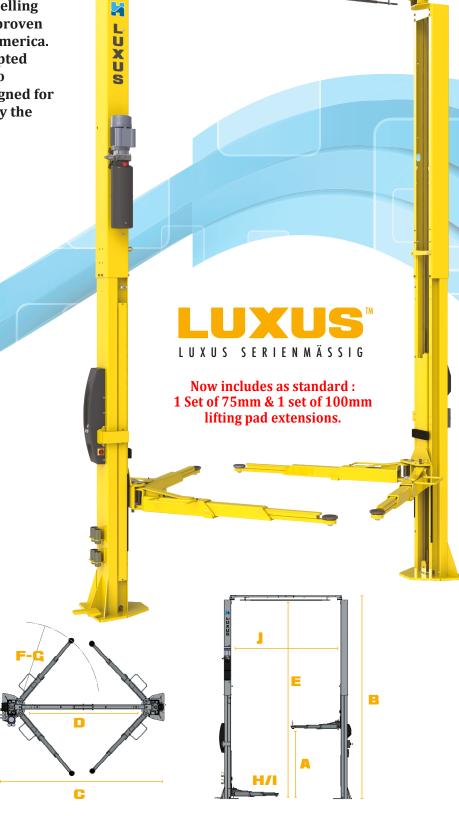

#### **KEY FEATURES**

- Highest quality Italian solenoid valves used throughout
- Oversized oil reservoirs
- Extended life, premium quality steel cables
- British rubber seals used throughout
- Vehicle-friendly top beam to eliminate any potential damage
- Height extensions included as standard and conveniently housed on lift column
- Fail-safe mechanical locking system
- Extra-wide vehicle drive-through access
- High clearance ideal for tall vehicles and tall technicians

### **DIMENSIONS:**

- A = Max Lift Height 1,946mm
- B = Overall Height 5,421mm
- C = Overall Width 3,500mm
- D = Drive Through Width 2,612mm
- E = Clearance 5,279mm
- **F-G = Arm Range 818mm-1,700mm**
- H/I = Min/Max Pad Height 106mm-161mm
- J = Working Area between posts 2,906mm