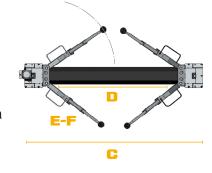

### **DIMENSIONS:**

A = Max Lift Height 1,900mm

B = Overall Height 2,927mm

C = Overall Width 3,320mm

D = Drive Through Width 2,398mm

**E-F** = **Arm Range 600mm-1,280mm** 

G-H = Min/Max Pad Height 113mm-168mm