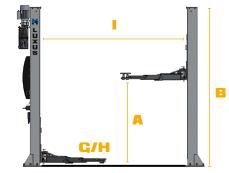

### **DIMENSIONS:**

A = Max Lift Height 1,900mm

B = Overall Height 2,927mm

C = Overall Width 3,320mm

D = Drive Through Width 2,398mm

**E-F** = **Arm Range 600mm-1,280mm** 

G-H = Min/Max Pad Height 113mm-168mm

I = Working Area between posts 2700mm