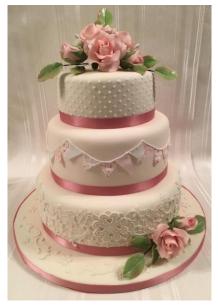

## RICH FRUIT CAKE WITH BRANDY, MARZIPANED, ICED AND DECORATED

| 3 TIER | SQUARE, | 12" | 10" 8" | £545.00 | ROUND | 12" | 10" | 8" | £475.00 |
|--------|---------|-----|--------|---------|-------|-----|-----|----|---------|
|        |         | 12" | 9" 6"  | £475.00 | ·     | 12" | 9"  | 6" | £425.00 |
|        |         | 10" | 8" 6"  | £420.00 |       | 10" | 8"  | 6" | £395.00 |