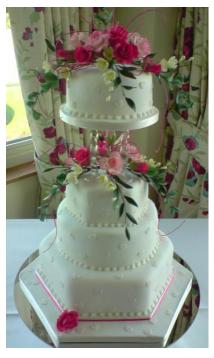

## RICH FRUIT CAKE WITH BRANDY, MARZIPANED, ICED AND DECORATED

| 3 TIER | SQUARE, | 12" | 10" 8" | £545.00 | ROUND | 12" | 10" | 8" | £475.00 |
|--------|---------|-----|--------|---------|-------|-----|-----|----|---------|
|        |         | 12" | 9" 6"  | £475.00 | ·     | 12" | 9"  | 6" | £425.00 |
|        |         | 10" | 8" 6"  | £420.00 |       | 10" | 8"  | 6" | £395.00 |