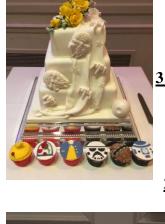

## RICH FRUIT CAKE WITH BRANDY, MARZIPANED, ICED AND DECORATED

 3 TIER
 SQUARE, 12" 10" 8" £545.00
 ROUND 12" 10" 8" £475.00
 £475.00

 12" 9" 6" £475.00
 12" 9" 6" £425.00

 10" 8" 6" £420.00
 10" 8" 6" £395.00