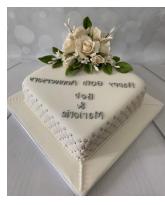

## **SINGLE TIER**

| <b>SQUARE</b> |         | ROUND |         |  |  |
|---------------|---------|-------|---------|--|--|
| 12"           | £170.00 | 12"   | £155.00 |  |  |
| 11"           | £155.00 | 11"   | £135.00 |  |  |
| 10"           | £135.00 | 10"   | £120.00 |  |  |
| 9"            | £120.00 | 9"    | £95.00  |  |  |
| 8"            | £95.00  | 8"    | £85.00  |  |  |
| 7"            | £85.00  | 7"    | £75.00  |  |  |
| 6"            | £75.00  | 6"    | £70.00  |  |  |