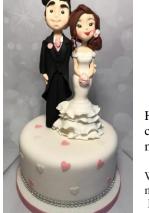

|  |
|---------------|---------|-------|---------|--|--|
| 12"           | £170.00 | 12"   | £155.00 |  |  |
| 11"           | £155.00 | 11"   | £135.00 |  |  |
| 10"           | £135.00 | 10"   | £120.00 |  |  |
| 9"            | £120.00 | 9"    | £95.00  |  |  |
| 8"            | £95.00  | 8"    | £85.00  |  |  |
| 7"            | £85.00  | 7"    | £75.00  |  |  |
| 6"            | £75.00  | 6"    | £70.00  |  |  |

3" Mini Cakes £9 each



## Hand Moulded Bride and groom Cake Topper from £150

## Please see our website for Terms and Conditions

Hand moulded icing flowers can be made to match the brides bouquet. There may be an extra charge for these depending on size of sprays required. Please note: although the flowers are made from icing they are wired, so MUST NOT BE EATEN.









| ROUND CAKES                 |                             |                           |                  | SQUARE CAKES              |                             |                             |
|-----------------------------|-----------------------------|---------------------------|------------------|---------------------------|-----------------------------|-----------------------------|
| Sponge<br>Portions<br>2"x2" | Sponge<br>Portions<br>1"x2" | Fruit<br>Portions<br>1x1" | CAKE<br>TIN SIZE | Fruit<br>Portions<br>1x1" | Sponge<br>Portions<br>1"x2" | Sponge<br>Portions<br>2"x2" |
| 8                           | 12                          | 24                        | 6"(15cm)         | 36                        | 18                          | 9                           |
| 11