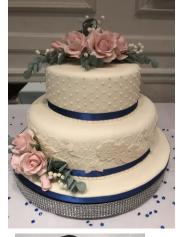

## RICH FRUIT CAKE WITH BRANDY, MARZIPANED, ICED AND DECORATED

 3 TIER
 SQUARE, 12" 10" 8" £545.00
 ROUND 12" 10" 8" £475.00
 £475.00

 12" 9" 6" £475.00
 12" 9" 6" £425.00

 10" 8" 6" £420.00
 10" 8" 6" £395.00

## **SINGLE TIER**

| <b>SQUARE</b> |         | ROUND |         |  |  |
|---------------|---------|-------|---------|--|--|
| 12"           | £170.00 | 12"   | £155.00 |  |  |
| 11"           | £155.00 | 11"   | £135.00 |  |  |
| 10"           | £135.00 | 10"   | £120.00 |  |  |
| 9"            | £120.00 | 9"    | £95.00  |  |  |
| 8"            | £95.00  | 8"    | £85.00  |  |  |
| 7"            | £85.00  | 7"    | £75.00  |  |  |
| 6"            | £75.00  | 6"    | £70.00  |  |  |