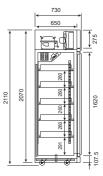

# S SERIES ALL-IN-ONE OPEN FRESH MEAT CABINET

SGX-20

Curved glass is more beautiful, safer, avoids damage, and is sturdy and durable.

Transparent material, does not affect the viewing, pull up at night, lock the air-conditioning without loss, energy saving and power saving.

360° air circulation cooling ensures continuous cooling and maintains sufficient cold air in the cabinet.

Energy-saving LED lighting, upgrade the grade, easy to access f ood.

| Model  | Dimension(mm) | Temperature( <sup>C</sup> ) | Cooling Type | Power(W) | Voltage       | Refrigerants |
|--------|---------------|-----------------------------|--------------|----------|---------------|--------------|
| SGX-15 | 1500x1180x920 | -2~8                        | Fan-cooling  | 733      | 220~240V/50Hz | R22          |
| SGX-20 | 2000x1180x920 | -2~8                        | Fan-cooling  | 825      | 220~240V/50Hz | R22          |
| SGX-25 | 2500x1180x920 | -2~8                        | Fan-cooling  | 1180     | 220~240V/50Hz | R22          |
| SGX-30 | 3000x1180x920 | -2~8                        | Fan-cooling  | 1457     | 220~240V/50Hz | R22          |