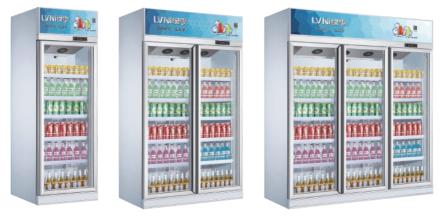

# W SERIES ALL-IN-ONE BEVERAGE SHOWCASE TOP-MOUNTED UNIT

LNW-61

LNW-124

LNW-180

| Model   | Dimension(mm) | Temperature(C) | Cooling Type | Voltage       | Doors | Refrigerants |
|---------|---------------|----------------|--------------|---------------|-------|--------------|
| LNW-61  | 610x646x2030  | 0~10           | Fan-cooling  | 220~240V/50Hz | 1     | R290         |
| LNW-124 | 1240x730x2110 | 0~10           | Fan-cooling  | 220~240V/50Hz | 2     | R290         |
| LNW-180 | 1800x730x2110 | 0~10           | Fan-cooling  | 220~240V/50Hz | 3     | R290         |