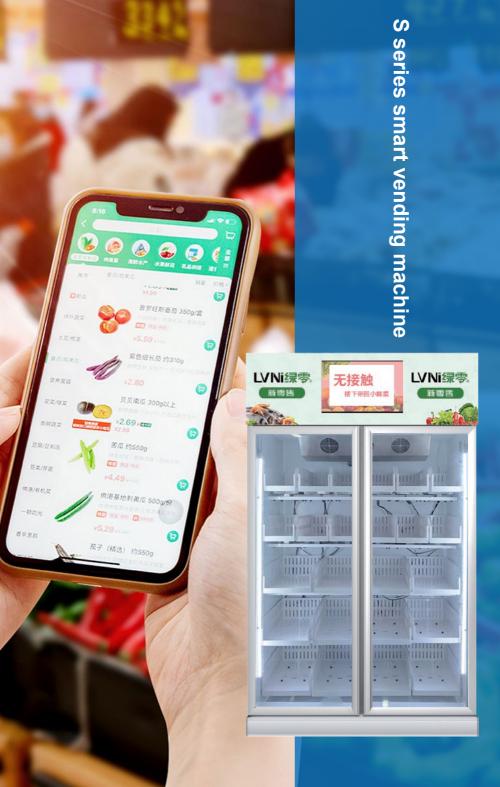

# S SERIES ALL-IN-ONE INTELLIGENT FRESH FOOD VENDING MACHINE

# FEATURES OF SMART FRESH FOOD CABINETS

Independent research and development of intelligent system

The system can be compatible with the weight sensing of fresh fruits and vegetables at the same time, buy equipment and send it to the system