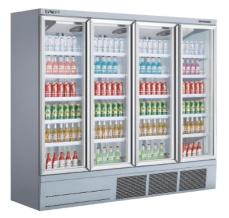

# S SERIES ALL-IN-ONE BEVERAGE SHOWCASE TOP-MOUNTED UNIT

LN-61

LN-124

LN-180

LN-240

| Model   | Dimension(mm) | Temperature( <sup>°</sup> C) | Cooling Type | Voltage       | Doors | Refrigerants |
|---------|---------------|------------------------------|--------------|---------------|-------|--------------|
| LN-61   | 610x646x2030  | 0~10                         | Fan-cooling  | 220~240V/50Hz | 1     | R134a        |
| LN-124  | 1240x730x2110 | 0~10                         | Fan-cooling  | 220~240V/50Hz | 2     | R134a        |
| LN-180  | 1800x730x2110 | 0~10                         | Fan-cooling  | 220~240V/50Hz | 3     | R134a        |
| LN-240  | 2400x730x2110 | 0~10                         | Fan-cooling  | 220~240V/50Hz | 4     | R134a        |
| LN-61D  | 610x646x2030  | -15~-20                      | Fan-cooling  | 220~240V/50Hz | 1     | R404a        |
| LN-120D | 1200x730x2110 | -15~-20                      | Fan-cooling  | 220~240V/50Hz | 2     | R404a        |
| LN-180D | 1800x730x2110 | -15~-20                      | Fan-cooling  | 220~240V/50Hz | 3     | R404a        |
| LN-240D | 2400x730x2110 | -15~-20                      | Fan-cooling  | 220~240V/50Hz | 4     | R404a        |