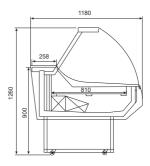

# S SERIES ALL-IN-ONE AIR CURTAIN CABINET

Transparent material, does not affect the display, prevents the loss of air-conditioning at night, and reduces power consumption.

The partition board can be adjusted according to the height of the product, which can be used flexibly and is convenient for product placement.

Stainless steel tuyere, durable, not easy to rust, easy to clean.

Energy-saving LED lighting, upgrade the grade, convenient for customers to pick up.

| Model  | Dimension(mm) | Temperature( <sup>®</sup> C) | Cooling Type | Voltage       | Shelf | Refrigerants |
|--------|---------------|------------------------------|--------------|---------------|-------|--------------|
| SGZ-12 | 1200x900x1980 | 3~10                         | Fan-cooling  | 220V/380V50Hz | 5     | R22          |
| SGZ-15 | 1500x900x1980 | 3~10                         | Fan-cooling  | 220V/380V50Hz | 5     | R22          |
| SGZ-20 | 2000x900x1980 | 3~10                         | Fan-cooling  | 220V/380V50Hz | 5     | R22          |
| SGZ-25 | 2500x900x1980 | 3~10                         | Fan-cooling  | 220V/380V50Hz | 5     | R22          |
| SGZ-30 | 3000x900x1980 | 3~10                         | Fan-cooling  | 220V/380V50Hz | 5     | R22          |