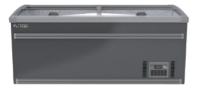

--------|--------------|----------|---------------|--------------|
| SG-15 | 1500x1180x1260 | 2~8            | Fan-cooling  | 530      | 220~240V/50Hz | R22          |
| SG-20 | 2000x1180x1260 | 2~8            | Fan-cooling  | 680      | 220~240V/50Hz | R22          |
| SG-25 | 2500x1180x1260 | 2~8            | Fan-cooling  | 980      | 220~240V/50Hz | R22          |
| SG-30 | 3000x1180x1260 | 2~8            | Fan-cooling  | 1435     | 220~240V/50Hz | R22          |

# S series frost-free combination island freezer

LVINE

# S SERIES ALL-IN-ONE DIRECT COOLING FROST-FREE COMBINATION ISLAND FREEZER







High-definition coating anti-fog glass, reduce fog generation, high-definition display, better experience.



Deeper load-bearing baskets hold more ingredients and are sturdy and durable.





Deeper load-bearing baskets hold more ingredients and are sturdy and durable.



The Jingchuang microcomputer automatic temperature controller is easy to operate and the temperature display is clear at a glance.

| Model    | Dimension(mm) | Temperature(C) | Cooling Type | Power(W) | Voltage       | Refrigerants |
|----------|---------------|----------------|--------------|----------|---------------|--------------|
| SD-1850D | 1850x850x795  | -18~-22        | Direct cold  | 410      | 220~240V/50Hz | R290         |
| SD-1450  | 1450x850x870  | -18~-22        | Direct cold  | 350      | 220~240V/50Hz | R290         |
| SD-1450G | 1850x850x870  | -18~-22        | Direct cold  | 410      | 220~240V/50Hz | R290         |
| SD-2100  | 2100x850x870  | -18~-22        | Direct cold  | 495