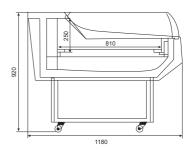

# S SERIES ALL-IN-ONE OPEN FRESH MEAT CABINET

SGX-20

Curved glass is more beautiful, safer, avoids damage, and is sturdy and durable.

Transparent material, does not affect the viewing, pull up at night, lock the air-conditioning without loss, energy saving and power saving.

360° air circulation cooling ensures continuous cooling and maintains sufficient cold air in the cabinet.

Energy-saving LED lighting, upgrade the grade, easy to access f ood.

| Model  | Dimension(mm) | Temperature( <sup>C</sup> ) | Cooling Type | Power(W) | Voltage       | Refrigerants |
|--------|---------------|-----------------------------|--------------|----------|---------------|--------------|
| SGX-15 | 1500x1180x920 | -2~8                        | Fan-cooling  | 733      | 220~240V/50Hz | R22          |
| SGX-20 | 2000x1180x920 | -2~8                        | Fan-cooling  | 825      | 220~240V/50Hz | R22          |
| SGX-25 | 2500x1180x920 | -2~8                        | Fan-cooling  | 1180     | 220~240V/50Hz | R22          |
| SGX-30 | 3000x1180x920 | -2~8                        | Fan-cooling  | 1457     | 220~240V/50Hz | R22          |