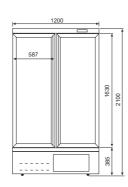

# S SERIES ALL-IN-ONE BEVERAGE SHOWCASE TOP-MOUNTED UNIT

LN-61

LN-124

LN-180

LN-240

| Model   | Dimension(mm) | Temperature( <sup>°</sup> C) | Cooling Type | Voltage       | Doors | Refrigerants |
|---------|---------------|------------------------------|--------------|---------------|-------|--------------|
| LN-61   | 610x646x2030  | 0~10                         | Fan-cooling  | 220~240V/50Hz | 1     | R134a        |
| LN-124  | 1240x730x2110 | 0~10                         | Fan-cooling  | 220~240V/50Hz | 2     | R134a        |
| LN-180  | 1800x730x2110 | 0~10                         | Fan-cooling  | 220~240V/50Hz | 3     | R134a        |
| LN-240  | 2400x730x2110 | 0~10                         | Fan-cooling  | 220~240V/50Hz | 4     | R134a        |
| LN-61D  | 610x646x2030  | -15~-20                      | Fan-cooling  | 220~240V/50Hz | 1     | R404a        |
| LN-120D | 1200x730x2110 | -15~-20                      | Fan-cooling  | 220~240V/50Hz | 2     | R404a        |
| LN-180D | 1800x730x2110 | -15~-20                      | Fan-cooling  | 220~240V/50Hz | 3     | R404a        |
| LN-240D | 2400x730x2110 | -15~-20                      | Fan-cooling  | 220~240V/50Hz | 4     | R404a        |