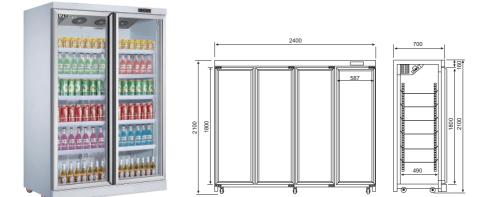

# S SERIES SPLIT UNIT BEVERAGE SHOWCASE SPLIT-TYPE UNIT

| Model   | Dimension(mm) | Temperature(°C) | Cooling Type | Voltage       | Doors | Refrigerants |
|---------|---------------|-----------------|--------------|---------------|-------|--------------|
| LNF-120 | 1200x700x2100 | 0~8             | Fan-cooling  | 220~240V/50Hz | 2     | R404a        |
| LNF-180 | 1800x700x2100 | 0~8             | Fan-cooling  | 220~240V/50Hz | 3     | R404a        |
| LNF-240 | 2400x700x2100 | 0~8             | Fan-cooling  | 220~240V/50Hz | 4     | R404a        |
| LNF-300 | 3000x700x2100 | 0~8             | Fan-cooling  | 220~240V/50Hz | 5     | R404a        |