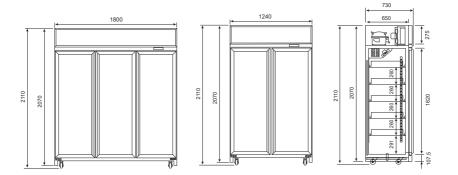

# W SERIES ALL-IN-ONE BEVERAGE SHOWCASE TOP-MOUNTED UNIT

LNW-61

LNW-124

LNW-180

| Model   | Dimension(mm) | Temperature(C) | Cooling Type | Voltage       | Doors | Refrigerants |
|---------|---------------|----------------|--------------|---------------|-------|--------------|
| LNW-61  | 610x646x2030  | 0~10           | Fan-cooling  | 220~240V/50Hz | 1     | R290         |
| LNW-124 | 1240x730x2110 | 0~10           | Fan-cooling  | 220~240V/50Hz | 2     | R290         |
| LNW-180 | 1800x730x2110 | 0~10           | Fan-cooling  | 220~240V/50Hz | 3     | R290         |