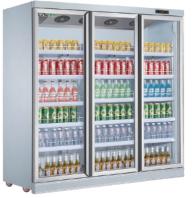

# S SERIES SPLIT UNIT BEVERAGE SHOWCASE SPLIT-TYPE UNIT

| Model   | Dimension(mm) | Temperature(°C) | Cooling Type | Voltage       | Doors | Refrigerants |
|---------|---------------|-----------------|--------------|---------------|-------|--------------|
| LNF-120 | 1200x700x2100 | 0~8             | Fan-cooling  | 220~240V/50Hz | 2     | R404a        |
| LNF-180 | 1800x700x2100 | 0~8             | Fan-cooling  | 220~240V/50Hz | 3     | R404a        |
| LNF-240 | 2400x700x2100 | 0~8             | Fan-cooling  | 220~240V/50Hz | 4     | R404a        |
| LNF-300 | 3000x700x2100 | 0~8             | Fan-cooling  | 220~240V/50Hz | 5     | R404a        |