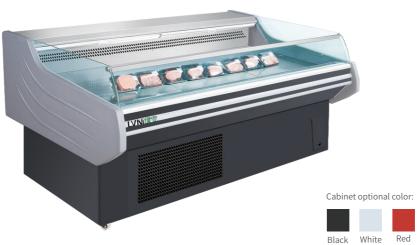

# S SERIES ALL-IN-ONE OPEN FRESH MEAT CABINET

SGX-20

Curved glass is more beautiful, safer, avoids damage, and is sturdy and durable.

Transparent material, does not affect the viewing, pull up at night, lock the air-conditioning without loss, energy saving and power saving.

360° air circulation cooling ensures continuous cooling and maintains sufficient cold air in the cabinet.

Energy-saving LED lighting, upgrade the grade, easy to access f ood.

| Model  | Dimension(mm) | Temperature( <sup>C</sup> ) | Cooling Type | Power(W) | Voltage       | Refrigerants |
|--------|---------------|-----------------------------|--------------|----------|---------------|--------------|
| SGX-15 | 1500x1180x920 | -2~8                        | Fan-cooling  | 733      | 220~240V/50Hz | R22          |
| SGX-20 | 2000x1180x920 | -2~8                        | Fan-cooling  | 825      | 220~240V/50Hz | R22          |
| SGX-25 | 2500x1180x920 | -2~8                        | Fan-cooling  | 1180     | 220~240V/50Hz | R22          |
| SGX-30 | 3000x1180x920 | -2~8                        | Fan-cooling  | 1457     | 220~240V/50Hz | R22          |