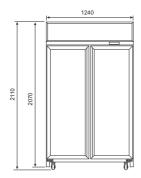

# S SERIES ALL-IN-ONE BEVERAGE SHOWCASE TOP-MOUNTED UNIT

LN-61

LN-124

LN-180

LN-240

| Model   | Dimension(mm) | Temperature( <sup>°</sup> C) | Cooling Type | Voltage       | Doors | Refrigerants |
|---------|---------------|------------------------------|--------------|---------------|-------|--------------|
| LN-61   | 610x646x2030  | 0~10                         | Fan-cooling  | 220~240V/50Hz | 1     | R134a        |
| LN-124  | 1240x730x2110 | 0~10                         | Fan-cooling  | 220~240V/50Hz | 2     | R134a        |
| LN-180  | 1800x730x2110 | 0~10                         | Fan-cooling  | 220~240V/50Hz | 3     | R134a        |
| LN-240  | 2400x730x2110 | 0~10                         | Fan-cooling  | 220~240V/50Hz | 4     | R134a        |
| LN-61D  | 610x646x2030  | -15~-20                      | Fan-cooling  | 220~240V/50Hz | 1     | R404a        |
| LN-120D | 1200x730x2110 | -15~-20                      | Fan-cooling  | 220~240V/50Hz | 2     | R404a        |
| LN-180D | 1800x730x2110 | -15~-20                      | Fan-cooling  | 220~240V/50Hz | 3     | R404a        |
| LN-240D | 2400x730x2110 | -15~-20                      | Fan-cooling  | 220~240V/50Hz | 4     | R404a        |