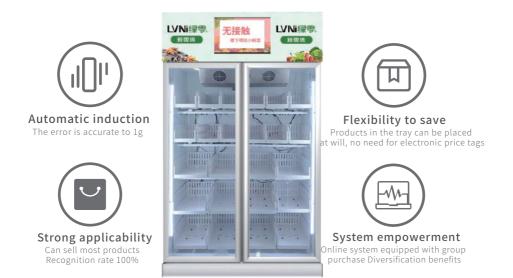

# FEATURES OF SMART FRESH FOOD CABINETS

Independent research and development of intelligent system

The system can be compatible with the weight sensing of fresh fruits and vegetables at the same time, buy equipment and send it to the system

3

Support multi-merchant level management

The site and agent profit sharing ratio can be set to facilitate investment and operation

Intelligent marketing is rich in gameplay

Novice courtesy, payment courtesy, full discount, limited-time spike, lottery

(4

Support customer OEM customization

The system can display customer brands, many years of industry experience, to meet various customizations