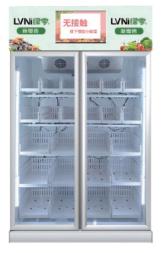

# **S Series Beverage Showcase**

# **Features**

- ①、Intelligent digital temperature control, accurate to 0.1°C;
- ②、Frosted aluminum alloy door frame, strong corrosion resistance;
- ③、Magnetic pull bar, cover the casters, beautiful and integrated;
- (4), Air circulation cooling, no need to defrost, even cold air;
- (5), Separate shelves, easy to place and store drinks, neat and beautiful;
- 6. Imported compressor, high efficiency, low failure rate, fast cooling.