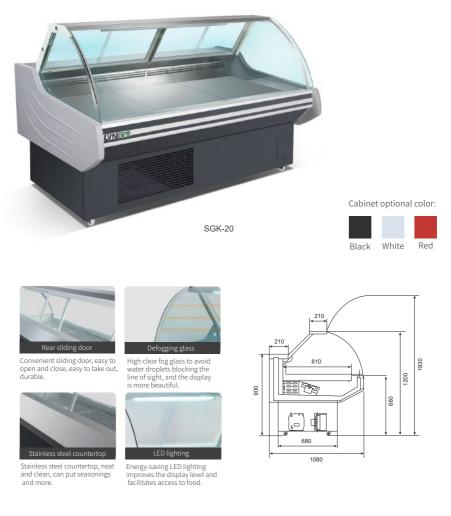

# S SERIES ALL-IN-ONE FRONT DOOR DELI CABINET

| Model  | Dimension(mm)  | Temperature(C) | Cooling Type | Power(W) | Voltage       | Refrigerants |
|--------|----------------|----------------|--------------|----------|---------------|--------------|
| SGK-13 | 1320x1180x1260 | 2~8            | Fan-cooling  | 680      | 220~240V/50Hz | R22          |
| SGK-20 | 2000x1180x1260 | 2~8            | Fan-cooling  | 980      | 220~240V/50Hz | R22          |
| SGK-25 | 2500x1180x1260 | 2~8            | Fan-cooling  | 1250     | 220~240V/50Hz | R22          |
| SGK-30 | 3000x1180x1260 | 2~8            | Fan-cooling  | 1435     | 220~240V/50Hz | R22          |

# S SERIES ALL-IN-ONE FIXED GLASS DELI CABINET

Convenient sliding door, easy to open and close, easy to take out, durable.

Stainless steel countertop, neat and clean, can put seasonings and more.

High clear fog glass to avoid water droplets blocking the line of sight, and the display is more beautiful.

Energy-saving LED lighting improves the display level and facilitates access to food.

| Model | Dimension(mm)  | Temperature(C) | Cooling Type | Power(W) | Voltage       | Refrigerants |
|-------|----------------|----------------|--------------|----------|---------------|--------------|
| SG-15 | 1500x1180x1260 | 2~8            | Fan-cooling  | 530      | 220~240V/50Hz | R22          |
| SG-20 | 2000x1180x1260 | 2~8            | Fan-cooling  | 680      | 220~240V/50Hz | R22          |
| SG-25 | 2500x1180x1260 | 2~8            | Fan-cooling  | 980      | 220~240V/50Hz | R22          |
| SG-30 | 3000x1180x1260 | 2~8            | Fan-cooling  | 1435     | 220~240V/50Hz | R22          |