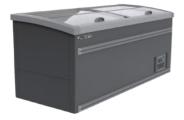

# S series frost-free combination island freezer

LVINE

# S SERIES ALL-IN-ONE DIRECT COOLING FROST-FREE COMBINATION ISLAND FREEZER

High-definition coating anti-fog glass, reduce fog generation, high-definition display, better experience.

Deeper load-bearing baskets hold more ingredients and are sturdy and durable.

Deeper load-bearing baskets hold more ingredients and are sturdy and durable.

The Jingchuang microcomputer automatic temperature controller is easy to operate and the temperature display is clear at a glance.

| Model    | Dimension(mm) | Temperature(C) | Cooling Type | Power(W) | Voltage       | Refrigerants |
|----------|---------------|----------------|--------------|----------|---------------|--------------|
| SD-1850D | 1850x850x795  | -18~-22        | Direct cold  | 410      | 220~240V/50Hz | R290         |
| SD-1450  | 1450x850x870  | -18~-22        | Direct cold  | 350      | 220~240V/50Hz | R290         |
| SD-1450G | 1850x850x870  | -18~-22        | Direct cold  | 410      | 220~240V/50Hz | R290         |
| SD-2100  | 2100x850x870  | -18~-22        | Direct cold  | 495      | 220~240V/50Hz | R290         |
| SD-2500  | 2500x850x870  | -18~-22        | Direct cold  | 495      | 220~240V/50Hz | R290         |