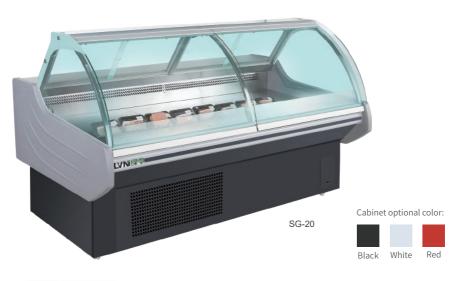

| 220~240V/50Hz | R22          |

# S SERIES SPLIT MACHINE OPEN FRESH MEAT CABINET



# S SERIES ALL-IN-ONE FRONT DOOR DELI CABINET



| Model  | Dimension(mm)  | Temperature(C) | Cooling Type | Power(W) | Voltage       | Refrigerants |
|--------|----------------|----------------|--------------|----------|---------------|--------------|
| SGK-13 | 1320x1180x1260 | 2~8            | Fan-cooling  | 680      | 220~240V/50Hz | R22          |
| SGK-20 | 2000x1180x1260 | 2~8            | Fan-cooling  | 980      | 220~240V/50Hz | R22          |
| SGK-25 | 2500x1180x1260 | 2~8            | Fan-cooling  | 1250     | 220~240V/50Hz | R22          |
| SGK-30 | 3000x1180x1260 | 2~8            | Fan-cooling  | 1435     | 220~240V/50Hz | R22          |

# S SERIES ALL-IN-ONE FIXED GLASS DELI CABINET





Convenient sliding door, easy to open and close, easy to take out, durable.



Stainless steel countertop, neat and clean, can put seasonings and more.



High clear fog glass to avoid water droplets blocking the line of sight, and the display is more beautiful.



Energy-saving LED lighting improves the display level and facilitates access to food.



| Model | Dimension(mm)  | Temperature(C) | Cooling Type | Power(W) | Voltage       | Refrigerants |
|-------|----------------|----------------|--------------|----------|---------------|--------------|
| SG-15 | 1500x1180x1260 | 2~8            | Fan-cooling  | 530      | 220~240V/50Hz | R22          |
| SG-20 | 2000x1180x1260 | 2~8            | Fan-cooling  | 680      | 220~240V/50Hz | R22          |
| SG-25 | 2500x1180x1260 | 2~8