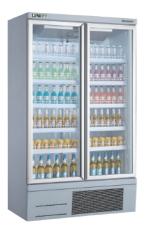

# S SERIES ALL-IN-ONE BEVERAGE SHOWCASE TOP-MOUNTED UNIT

LN-61

LN-124

LN-180

LN-240

| Model   | Dimension(mm) | Temperature( <sup>°</sup> C) | Cooling Type | Voltage       | Doors | Refrigerants |
|---------|---------------|------------------------------|--------------|---------------|-------|--------------|
| LN-61   | 610x646x2030  | 0~10                         | Fan-cooling  | 220~240V/50Hz | 1     | R134a        |
| LN-124  | 1240x730x2110 | 0~10                         | Fan-cooling  | 220~240V/50Hz | 2     | R134a        |
| LN-180  | 1800x730x2110 | 0~10                         | Fan-cooling  | 220~240V/50Hz | 3     | R134a        |
| LN-240  | 2400x730x2110 | 0~10                         | Fan-cooling  | 220~240V/50Hz | 4     | R134a        |
| LN-61D  | 610x646x2030  | -15~-20                      | Fan-cooling  | 220~240V/50Hz | 1     | R404a        |
| LN-120D | 1200x730x2110 | -15~-20                      | Fan-cooling  | 220~240V/50Hz | 2     | R404a        |
| LN-180D | 1800x730x2110 | -15~-20                      | Fan-cooling  | 220~240V/50Hz | 3     | R404a        |
| LN-240D | 2400x730x2110 | -15~-20                      | Fan-cooling  | 220~240V/50Hz | 4     | R404a        |