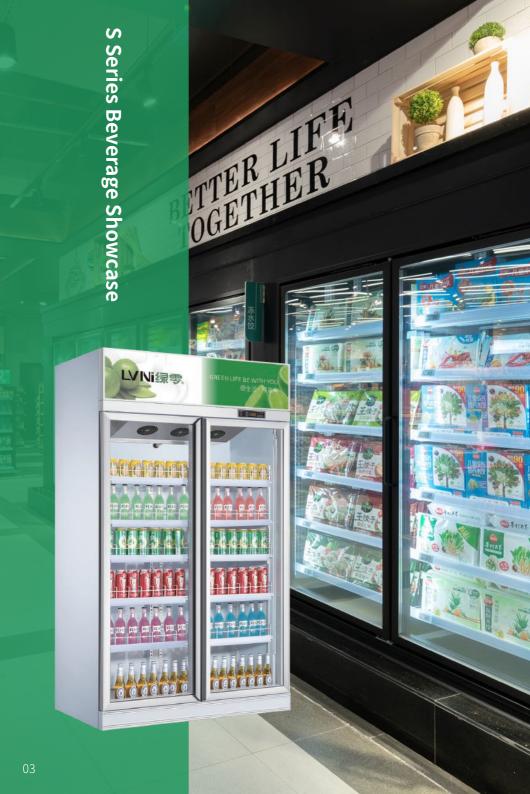

r/>ISLAND FREEZER</li> </ul>   | 19 |
| S series all-in-one direct cooling frost-free combination island freezer | 20 |



R290 refrigerant, environmental protection and health, energy saving and electricity saving

# W SERIES ALL-IN-ONE BEVERAGE SHOWCASE TOP-MOUNTED UNIT



LNW-61

LNW-124

LNW-180



| Model   | Dimension(mm) | Temperature(C) | Cooling Type | Voltage       | Doors | Refrigerants |
|---------|---------------|----------------|--------------|---------------|-------|--------------|
| LNW-61  | 610x646x2030  | 0~10           | Fan-cooling  | 220~240V/50Hz | 1     | R290         |
| LNW-124 | 1240x730x2110 | 0~10           | Fan-cooling  | 220~240V/50Hz | 2     | R290         |
| LNW-180 | 1800x730x2110 | 0~10           | Fan-cooling  | 220~240V/50Hz | 3     | R290         |





# **S Series Beverage Showcase**



# **Features**

- ①、Intelligent digital temperature control, accurate to 0.1°C;
- ②、Frosted aluminum alloy door frame, strong corrosion resistance;
- ③、Magnetic pull bar, cover the casters, beautiful and integrated;
- (4), Air circulation cooling, no need to defrost, even cold air;
- (5), Separate shelves, easy to place and store drinks, neat and beautiful;
- 6. Imported compressor, high efficiency, low failure rate, fast cooling.

# S SERIES ALL-IN-ONE BEVERAGE SHOWCASE TOP-MOUNTED UNIT



LN-61



LN-124

LN-180

LN-240





| Model   | Dimension(mm) | Temperature( <sup>°</sup> C) | Cooling Type | Voltage       | Doors | Refrigerants |
|---------|---------------|------------------------------|--------------|---------------|-------|--------------|
|