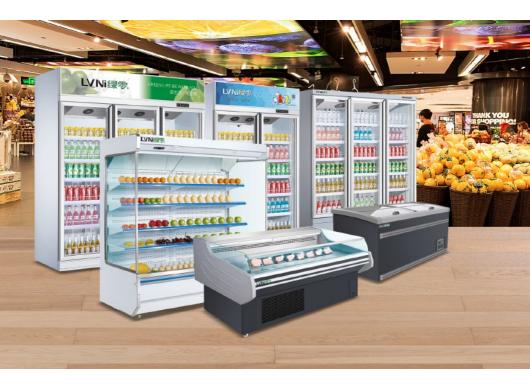

fan-cooling refrigerator pick lvni



# Shopping mall supermarket freezer fridge

# LVNi纪零。/Company Profile

LVNI is located in the political and cultural center of Guangdong Province, Guangzhou, the central city of South China. Since its establishment in 2011, LVNI has been focusing on commercial air-cooled refrigerators. It is a professional manufacturer of refrigeration equipment integrating R&D, design, production, sales and Internet technology.

Since its establishment 11 years ago, the company has successively won the titles of "AAA Credit Enterprise in Guangdong Province", "Famous Brand in Guangdong Province", "Contract-honoring and Credit-Reliable Enterprise in Guangdong Province", "The Most Popular Brand of Refrigeration Equipment in China's Hotel Supplies Industry in 2014", etc. The LVNI production base "Guangzhou