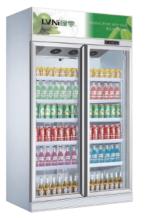

# S SERIES ALL-IN-ONE BEVERAGE SHOWCASE TOP-MOUNTED UNIT

LN-61

LN-124

LN-180

LN-240

| Model   | Dimension(mm) | Temperature( <sup>°</sup> C) | Cooling Type | Voltage       | Doors | Refrigerants |
|---------|---------------|------------------------------|--------------|---------------|-------|--------------|
| LN-61   | 610x646x2030  | 0~10                         | Fan-cooling  | 220~240V/50Hz | 1     | R134a        |
| LN-124  | 1240x730x2110 | 0~10                         | Fan-cooling  | 220~240V/50Hz | 2     | R134a        |
| LN-180  | 1800x730x2110 | 0~10                         | Fan-cooling  | 220~240V/50Hz | 3     | R134a        |
| LN-240  | 2400x730x2110 | 0~10                         | Fan-cooling  | 220~240V/50Hz | 4     | R134a        |
| LN-61D  | 610x646x2030  | -15~-20                      | Fan-cooling  | 220~240V/50Hz | 1     | R404a        |
| LN-120D | 1200x730x2110 | -15~-20                      | Fan-cooling  | 220~240V/50Hz | 2     | R404a        |
| LN-180D | 1800x730x2110 | -15~-20                      | Fan-cooling  | 220~240V/50Hz | 3     | R404a        |
| LN-240D | 2400x730x2110 | -15~-20                      | Fan-cooling  | 220~240V/50Hz | 4     | R404a        |