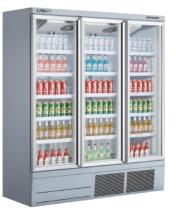

# W SERIES ALL-IN-ONE BEVERAGE SHOWCASE TOP-MOUNTED UNIT

LNW-61

LNW-124

LNW-180

| Model   | Dimension(mm) | Temperature(C) | Cooling Type | Voltage       | Doors | Refrigerants |
|---------|---------------|----------------|--------------|---------------|-------|--------------|
| LNW-61  | 610x646x2030  | 0~10           | Fan-cooling  | 220~240V/50Hz | 1     | R290         |
| LNW-124 | 1240x730x2110 | 0~10           | Fan-cooling  | 220~240V/50Hz | 2     | R290         |
| LNW-180 | 1800x730x2110 | 0~10           | Fan-cooling  | 220~240V/50Hz | 3     | R290         |