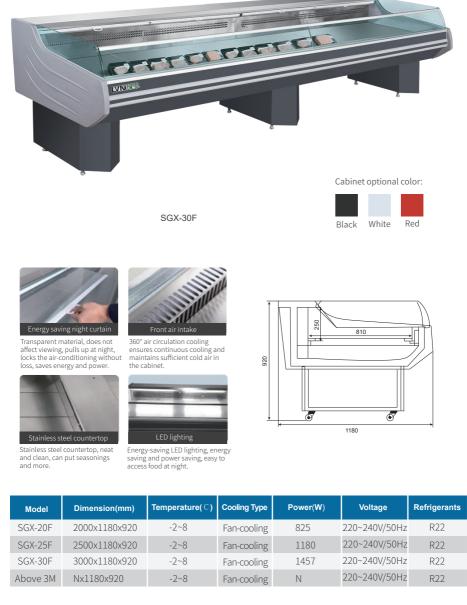

# S SERIES ALL-IN-ONE OPEN FRESH MEAT CABINET

SGX-20

Curved glass is more beautiful, safer, avoids damage, and is sturdy and durable.

Transparent material, does not affect the viewing, pull up at night, lock the air-conditioning without loss, energy saving and power saving.

360° air circulation cooling ensures continuous cooling and maintains sufficient cold air in the cabinet.

Energy-saving LED lighting, upgrade the grade, easy to access f ood.

| Model  | Dimension(mm) | Temperature( <sup>C</sup> ) | Cooling Type | Power(W) | Voltage       | Refrigerants |
|--------|---------------|-----------------------------|--------------|----------|---------------|--------------|
| SGX-15 | 1500x1180x920 | -2~8                        | Fan-cooling  | 733      | 220~240V/50Hz | R22          |
| SGX-20 | 2000x1180x920 | -2~8                        | Fan-cooling  | 825      | 220~240V/50Hz | R22          |
| SGX-25 | 2500x1180x920 | -2~8                        | Fan-cooling  | 1180     | 220~240V/50Hz | R22          |
| SGX-30 | 3000x1180x920 | -2~8                        | Fan-cooling  | 1457     | 220~240V/50Hz | R22          |