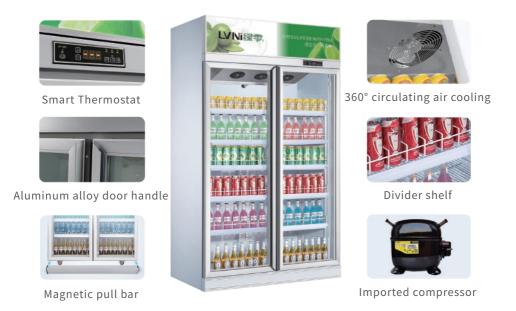

# **Features**

- ①、Intelligent digital temperature control, accurate to 0.1°C;
- ②、Frosted aluminum alloy door frame, strong corrosion resistance;
- ③、Magnetic pull bar, cover the casters, beautiful and integrated;
- (4), Air circulation cooling, no need to defrost, even cold air;
- (5), Separate shelves, easy to place and store drinks, neat and beautiful;
- 6. Imported compressor, high efficiency, low failure rate, fast cooling.