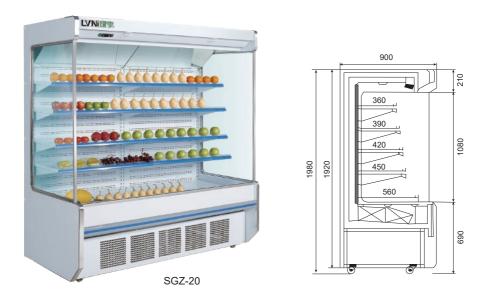

# S SERIES ALL-IN-ONE AIR CURTAIN CABINET

Transparent material, does not affect the display, prevents the loss of air-conditioning at night, and reduces power consumption.

The partition board can be adjusted according to the height of the product, which can be used flexibly and is convenient for product placement.

Stainless steel tuyere, durable, not easy to rust, easy to clean.

Energy-saving LED lighting, upgrade the grade, convenient for customers to pick up.

| Model  | Dimension(mm) | Temperature( <sup>®</sup> C) | Cooling Type | Voltage       | Shelf | Refrigerants |
|--------|---------------|------------------------------|--------------|---------------|-------|--------------|
| SGZ-12 | 1200x900x1980 | 3~10                         | Fan-cooling  | 220V/380V50Hz | 5     | R22          |
| SGZ-15 | 1500x900x1980 | 3~10                         | Fan-cooling  | 220V/380V50Hz | 5     | R22          |
| SGZ-20 | 2000x900x1980 | 3~10                         | Fan-cooling  | 220V/380V50Hz | 5     | R22          |
| SGZ-25 | 2500x900x1980 | 3~10                         | Fan-cooling  | 220V/380V50Hz | 5     | R22          |
| SGZ-30 | 3000x900x1980 | 3~10                         | Fan-cooling  | 220V/380V50Hz | 5     | R22          |