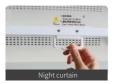

# S SERIES ALL-IN-ONE AIR CURTAIN CABINET

Transparent material, does not affect the display, prevents the loss of air-conditioning at night, and reduces power consumption.

The partition board can be adjusted according to the height of the product, which can be used flexibly and is convenient for product placement.