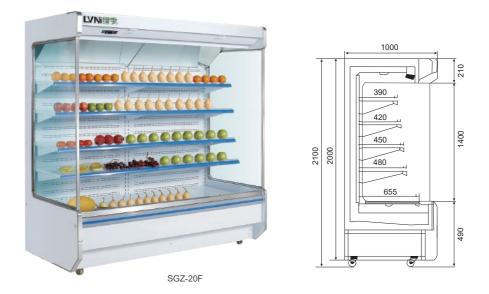

Stainless steel tuyere, durable, not easy to rust, easy to clean.

Energy-saving LED lighting, upgrade the grade, convenient for customers to pick up.

| Model   | Dimension(mm)  | Temperature( <sup>°</sup> C) | Cooling Type | Voltage       | Shelf | Refrigerants |
|---------|----------------|------------------------------|--------------|---------------|-------|--------------|
| SGZ-15F | 1500x1000x2100 | 3~10                         | Fan-cooling  | 220V/380V50Hz | 5     | R22          |
| SGZ-20F | 2000x1000x2100 | 3~10                         | Fan-cooling  | 220V/380V50Hz | 5     | R22          |
| SGZ-25F | 2500x1000x2100 | 3~10                         | Fan-cooling  | 220V/380V50Hz | 5     | R22          |
| SGZ-30F | 3000x1000x2100 | 3~10                         | Fan-cooling  | 220V/380V50Hz | 5     | R22          |
| SGZ-N   | Nx1000x2100    | 3~10                         | Fan-cooling  | 220V/380V50Hz | 5     | R22          |