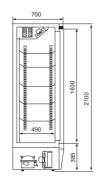

360° air circulation cooling ensures continuous cooling and maintains sufficient cold air in the cabinet.

Energy-saving LED lighting, upgrade the grade, easy to access f ood.

| Model  | Dimension(mm) | Temperature( <sup>C</sup> ) | Cooling Type | Power(W) | Voltage       | Refrigerants |
|--------|---------------|-----------------------------|--------------|----------|---------------|--------------|
| SGX-15 | 1500x1180x920 | -2~8                        | Fan-cooling  | 733      | 220~240V/50Hz | R22          |
| SGX-20 | 2000x1180x920 | -2~8                        | Fan-cooling  | 825      | 220~240V/50Hz | R22          |
| SGX-25 | 2500x1180x920 | -2~8                        | Fan-cooling  | 1180     | 220~240V/50Hz | R22          |
| SGX-30 | 3000x1180x920 | -2~8                        | Fan-cooling  | 1457     | 220~240V/50Hz | R22          |