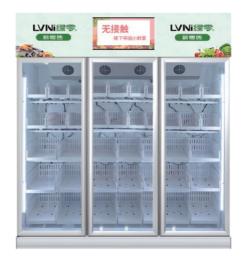

# **S Series Beverage Showcase**

# **Features**

- ①、Intelligent digital temperature control, accurate to 0.1°C;
- ②、Frosted aluminum alloy door frame, strong corrosion resistance;
- ③、Magnetic pull bar, cover the casters, beautiful and integrated;
- (4), Air circulation cooling, no need to defrost, even cold air;
- (5), Separate shelves, easy to place and store drinks, neat and beautiful;
- 6. Imported compressor, high efficiency, low failure rate, fast cooling.