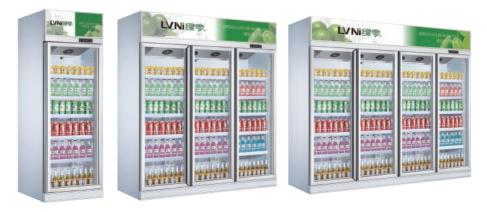

# S SERIES ALL-IN-ONE BEVERAGE SHOWCASE TOP-MOUNTED UNIT

LN-61

LN-124

LN-180

LN-240

| Model   | Dimension(mm) | Temperature( <sup>°</sup> C) | Cooling Type | Voltage       | Doors | Refrigerants |
|---------|---------------|------------------------------|--------------|---------------|-------|--------------|
| LN-61   | 610x646x2030  | 0~10                         | Fan-cooling  | 220~240V/50Hz | 1     | R134a        |
| LN-124  | 1240x730x2110 | 0~10                         | Fan-cooling  | 220~240V/50Hz | 2     | R134a        |
| LN-180  | 1800x730x2110 | 0~10                         | Fan-cooling  | 220~240V/50Hz | 3     | R134a        |
| LN-240  | 2400x730x2110 | 0~10                         | Fan-cooling  | 220~240V/50Hz | 4     | R134a        |
| LN-61D  | 610x646x2030  | -15~-20                      | Fan-cooling  | 220~240V/50Hz | 1     | R404a        |
| LN-120D | 1200x730x2110 | -15~-20                      | Fan-cooling  | 220~240V/50Hz | 2     | R404a        |
| LN-180D | 1800x730x2110 | -15~-20                      | Fan-cooling  | 220~240V/50Hz | 3     | R404a        |
| LN-240D | 2400x730x2110 | -15~-20                      | Fan-cooling  | 220~240V/50Hz | 4     | R404a        |