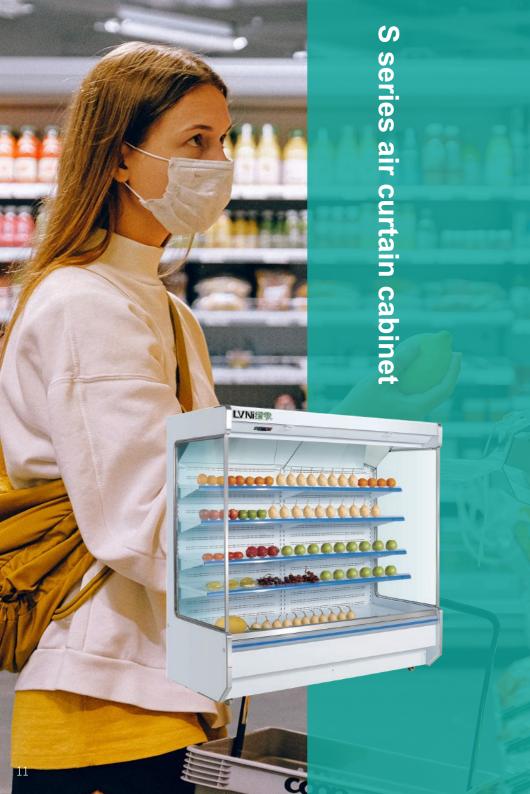

# S SERIES ALL-IN-ONE AIR CURTAIN CABINET

Transparent material, does not affect the display, prevents the loss of air-conditioning at night, and reduces power consumption.

The partition board can be adjusted according to the height of the product, which can be used flexibly and is convenient for product placement.

Stainless steel tuyere, durable, not easy to rust, easy to clean.

Energy-saving LED lighting, upgrade the grade, convenient for customers to pick up.

| Model  | Dimension(mm) | Temperature( <sup>®</sup> C) | Cooling Type | Voltage       | Shelf | Refrigerants |
|--------|---------------|------------------------------|--------------|---------------|-------|--------------|
| SGZ-12 | 1200x900x1980 | 3~10                         | Fan-cooling  | 220V/380V50Hz | 5     | R22          |
| SGZ-15 | 1500x900x1980 | 3~10                         | Fan-cooling  | 220V/380V50Hz | 5     | R22          |
| SGZ-20 | 2000x900x1980 | 3~10                         | Fan-cooling  | 220V/380V50Hz | 5     | R22          |
| SGZ-25 | 2500x900x1980 | 3~10                         | Fan-cooling  | 220V/380V50Hz | 5     | R22          |
| SGZ-30 | 3000x900x1980 | 3~10                         | Fan-cooling  | 220V/380V50Hz | 5     | R22          |