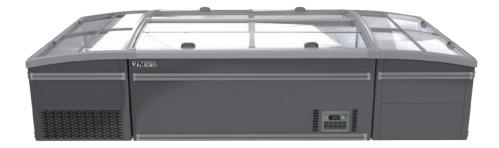

# S series frost-free combination island freezer

LVINE

# S SERIES ALL-IN-ONE DIRECT COOLING FROST-FREE COMBINATION ISLAND FREEZER

High-definition coating anti-fog glass, reduce fog generation, high-definition display, better experience.

Deeper load-bearing baskets hold more ingredients and are sturdy and durable.

Deeper load-bearing baskets hold more ingredients and are sturdy and durable.

The Jingchuang microcomputer automatic temperature controller is easy to operate and the temperature display is clear at a glance.

| Model    | Dimension(mm) | Temperature(C) | Cooling Type | Power(W) | Voltage       | Refrigerants |
|----------|---------------|----------------|--------------|----------|---------------|--------------|
| SD-1850D | 1850x850x795  | -18~-22        | Direct cold  | 410      | 220~240V/50Hz | R290         |
| SD-1450  | 1450x850x870  | -18~-22        | Direct cold  | 350      | 220~240V/50Hz | R290         |
| SD-1450G | 1850x850x870  | -18~-22        | Direct cold  | 410      | 220~240V/50Hz | R290         |
| SD-2100  | 2100x850x870  | -18~-22        | Direct cold  | 495      | 220~240V/50Hz | R290         |
| SD-2500  | 2500x850x870  | -18~-22        | Direct cold  | 495      | 220~240V/50Hz | R290         |