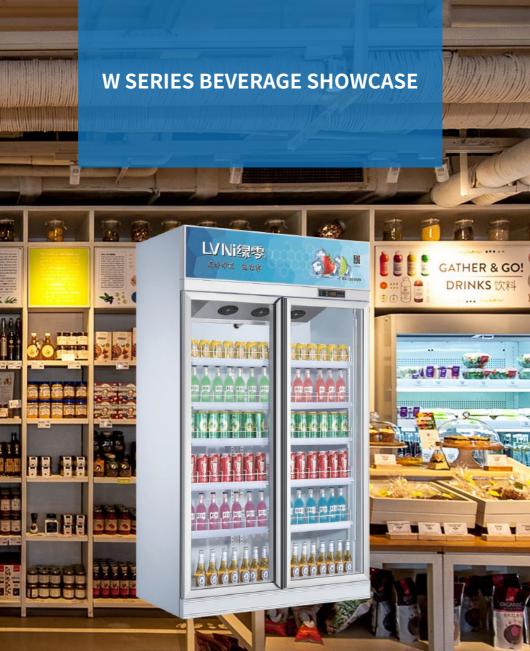

# CONTENT

| • W SERIES BEVERAGE SHOWCASE                                             | 01 |
|--------------------------------------------------------------------------|----|
| W series all-in-one beverage showcase   Top-mounted unit                 | 02 |
| S SERIES BEVERAGE SHOWCASE                                               | 03 |
| S series all-in-one beverage showcase   Top-mounted unit                 | 05 |
| S Series all-in-one beverage showcase   Bottom-mounted unit              | 06 |
| S series split unit beverage showcase   Split-type unit                  | 07 |
| <ul> <li>S SERIES INTELLIGENT FRESH<br/>FOOD VENDING MACHINE</li> </ul>  | 08 |
| S series all-in-one intelligent fresh food vending machine               | 10 |
| • S SERIES AIR CURTAIN CABINET                                           | 11 |
| S series all-in-one air curtain cabinet                                  | 12 |
| S series split air curtain cabinet                                       | 13 |
| <ul> <li>S-SERIES FRESH MEAT CABINETS<br/>AND DELI CABINETS</li> </ul>   | 14 |
| S series all-in-one open fresh meat cabinet                              | 15 |
| S series split machine open fresh meat cabinet                           | 16 |
| S Series all-in-one front door deli cabinet                              | 17 |
| S Series All-in-One Fixed Glass Deli Cabinet                             | 18 |
| <ul> <li>S SERIES FROST-FREE COMBINATION<br/>ISLAND FREEZER</li> </ul>   | 19 |
| S series all-in-one direct cooling frost-free combination island freezer | 20 |