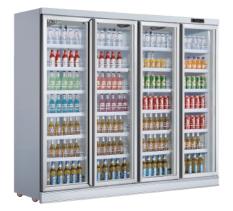

# S SERIES ALL-IN-ONE BEVERAGE SHOWCASE TOP-MOUNTED UNIT

LN-61

LN-124

LN-180

LN-240

| Model   | Dimension(mm) | Temperature( <sup>°</sup> C) | Cooling Type | Voltage       | Doors | Refrigerants |
|---------|---------------|------------------------------|--------------|---------------|-------|--------------|
| LN-61   | 610x646x2030  | 0~10                         | Fan-cooling  | 220~240V/50Hz | 1     | R134a        |
| LN-124  | 1240x730x2110 | 0~10                         | Fan-cooling  | 220~240V/50Hz | 2     | R134a        |
| LN-180  | 1800x730x2110 | 0~10                         | Fan-cooling  | 220~240V/50Hz | 3     | R134a        |
| LN-240  | 2400x730x2110 | 0~10                         | Fan-cooling  | 220~240V/50Hz | 4     | R134a        |
| LN-61D  | 610x646x2030  | -15~-20                      | Fan-cooling  | 220~240V/50Hz | 1     | R404a        |
| LN-120D | 1200x730x2110 | -15~-20                      | Fan-cooling  | 220~240V/50Hz | 2     | R404a        |
| LN-180D | 1800x730x2110 | -15~-20                      | Fan-cooling  | 220~240V/50Hz | 3     | R404a        |
| LN-240D | 2400x730x2110 | -15~-20                      | Fan-cooling  | 220~240V/50Hz | 4     | R404a        |