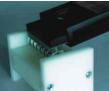

#### Veneer moisture meter

- optimised for veneers
- name of the veneer is displayed in different languages
- 30 different calibration curves for veneers already implemented
- with lower case part made of aluminium for better protection against mechanical and electrostatical strength
- it can be tested and calibrated with the optional calibration module type PE30-7

#### Technical data:

| measuring range:     | 0 - 20% (adjustable)           |
|----------------------|--------------------------------|
| resolution:          | 0,1%                           |
| measuring depth:     | approx. 1 cm                   |
| measuring frequency: | 1 -10 meas. / sec (adjustable) |
| attenuation:         | 0 - 99% (adjustable)           |
| dimension:           | approx. 180 x 80 x 40 mm       |
| weight:              | approx. 420 g                  |
| interface:           | RS232 / DS7-Controller         |