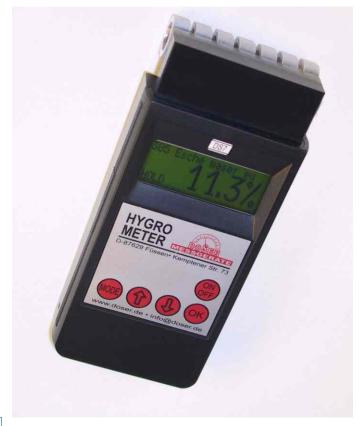

## **VENEER MOISTURE METER**

# DS7-AL

#### Veneer moisture meter

- optimised for veneers
- name of the veneer is displayed in different languages
- 30 different calibration curves for veneers already implemented
- with lower case part made of aluminium for better protection against mechanical and electrostatical strength
- it can be tested and calibrated with the optional calibration module type PE30-7

#### Technical data:

| measuring range:     | 0 - 20% (adjustable)           |
|----------------------|--------------------------------|
| resolution:          | 0,1%                           |
| measuring depth:     | approx. 1 cm                   |
| measuring frequency: | 1 -10 meas. / sec (adjustable) |
| attenuation:         | 0 - 99% (adjustable)           |
| dimension:           | approx. 180 x 80 x 40 mm       |
| weight:              | approx. 420 g                  |
| interface:           | RS232 / DS7-Controller         |