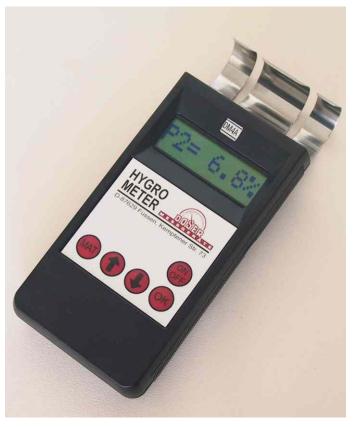

## MOISTURE METER WOOD, BUILDING MATERIALS, PAPER, CARDBOARDS, ...

Moisture meter with digital display for measuring moisture content in wood, building materials, paper, cardboards, isolation materials and other materials.

## **Technical data:**

| measuring range: | 0 - 100% (adjustable)          |
|------------------|--------------------------------|
| resolution:      | 0,1%                           |
| measuring depth: | approx. 4 cm                   |
| measuring rate:  | 1 -10 meas. / sec (adjustable) |
| attenuation:     | 0 - 99% (adjustable)           |
| storage:         | 100 values                     |
| dimension:       | approx. 200 x 80 x 40 mm       |
| weight:          | approx. 250 g                  |
| interface:       | RS232 / DMI-Controller         |
|                  |                                |

- the instrument can be calibrated with the optional calibration modules PE05 and PE30
- up to 10 different customer specific linearisation curves, with up to 8 free programmable linearisation points can be implemented
- fixed linearisation curves for a lot of common materials are already stored and can be selected
- the instrument has a serial interface for connecting to a PC, with the optional software DMI-Controller different settings can be made and also measured and stored values can be transferred to the PC for analysis and storing on the hard disc.
- optional the instrument can be made with an aluminium case part for better protection against mechanical and electrostatical strength