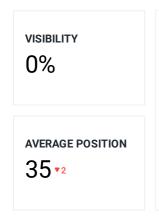

#### Search visibility

Google USA Average For All

3 Mar-21 2021

### Average position

Top 5 keywords by rankings

| Keyword                          | G Google USA |  |
|----------------------------------|--------------|--|
| bad credit merchant account      | 14 ▼2        |  |
| merchant accounts for bad credit | 14           |  |
| merchant accounts bad credit     | 15 ▼1        |  |
| merchant account bad credit      | 17           |  |
| bad credit merchant accounts     | 17 ▼1        |  |