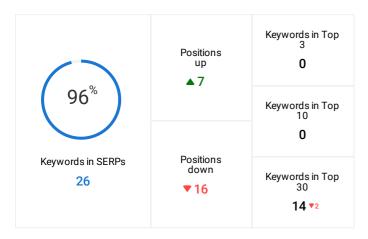

#### Project Summary Mar-15 2021 - Mar-21 2021

Www.highriskpay.com

#### Rankings data

Top 5 keywords that moved up

| Keyword                          | Search engine | Position      |
|----------------------------------|---------------|---------------|
| cbd payment processing           | G             | 52 ▲11        |
| High risk merchant accounts      | G             | <b>41 ▲</b> 3 |
| cbd merchant accounts            | G             | 22 •2         |
| merchant account high risk       | G             | 39 ▲1         |
| high risk credit card processing | G             | 27 ▲1         |

#### Search visibility

Google USA Average For All

3 Mar-21 2021